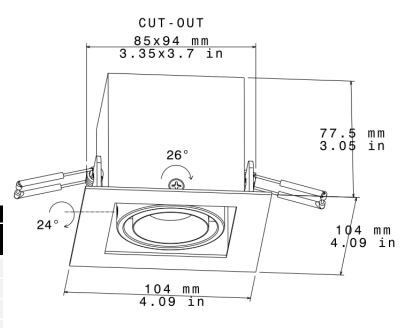

#### Source

Computer-optimized reflector design. High reflected finish aluminum. Tool-free field-interchangeable reflectors and lens. 0-20°(O version), 0-40°(J version) vertical and 360° horizontal adjustment.

#### **Fixture retention**

Two torsion springs hold the fixture tight to the ceiling accommodating ceiling thickness from 1/16" to 1". Special springs for thicker ceiling available on request.