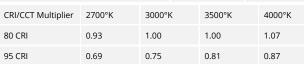

#### 2" | 617 lm / per light source Square | Adjustable 20° | Downlight Performance Options 3W 7W 685 lm Source Lumens 404 lm Delivered Lumens Per Head 370 lm 617 lm Lumens / Watt 124 lm 98 lm Current 350 mA 700 mA