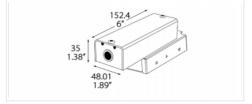

N&E: Non-Dimmable, ELV Drivers & 0-10V Dimmable

| The state of the s | EET BIITCIS      |                       | The state of the s |                  |                       |  |  |  |
|--------------------------------------------------------------------------------------------------------------------------------------------------------------------------------------------------------------------------------------------------------------------------------------------------------------------------------------------------------------------------------------------------------------------------------------------------------------------------------------------------------------------------------------------------------------------------------------------------------------------------------------------------------------------------------------------------------------------------------------------------------------------------------------------------------------------------------------------------------------------------------------------------------------------------------------------------------------------------------------------------------------------------------------------------------------------------------------------------------------------------------------------------------------------------------------------------------------------------------------------------------------------------------------------------------------------------------------------------------------------------------------------------------------------------------------------------------------------------------------------------------------------------------------------------------------------------------------------------------------------------------------------------------------------------------------------------------------------------------------------------------------------------------------------------------------------------------------------------------------------------------------------------------------------------------------------------------------------------------------------------------------------------------------------------------------------------------------------------------------------------------|------------------|-----------------------|--------------------------------------------------------------------------------------------------------------------------------------------------------------------------------------------------------------------------------------------------------------------------------------------------------------------------------------------------------------------------------------------------------------------------------------------------------------------------------------------------------------------------------------------------------------------------------------------------------------------------------------------------------------------------------------------------------------------------------------------------------------------------------------------------------------------------------------------------------------------------------------------------------------------------------------------------------------------------------------------------------------------------------------------------------------------------------------------------------------------------------------------------------------------------------------------------------------------------------------------------------------------------------------------------------------------------------------------------------------------------------------------------------------------------------------------------------------------------------------------------------------------------------------------------------------------------------------------------------------------------------------------------------------------------------------------------------------------------------------------------------------------------------------------------------------------------------------------------------------------------------------------------------------------------------------------------------------------------------------------------------------------------------------------------------------------------------------------------------------------------------|------------------|-----------------------|--|--|--|
| Measurements                                                                                                                                                                                                                                                                                                                                                                                                                                                                                                                                                                                                                                                                                                                                                                                                                                                                                                                                                                                                                                                                                                                                                                                                                                                                                                                                                                                                                                                                                                                                                                                                                                                                                                                                                                                                                                                                                                                                                                                                                                                                                                                   | LWH in mm        | LWH in inches         | Measurements                                                                                                                                                                                                                                                                                                                                                                                                                                                                                                                                                                                                                                                                                                                                                                                                                                                                                                                                                                                                                                                                                                                                                                                                                                                                                                                                                                                                                                                                                                                                                                                                                                                                                                                                                                                                                                                                                                                                                                                                                                                                                                                   | LWH in mm        | LWH in inches         |  |  |  |
| 7W - 9W - 13W                                                                                                                                                                                                                                                                                                                                                                                                                                                                                                                                                                                                                                                                                                                                                                                                                                                                                                                                                                                                                                                                                                                                                                                                                                                                                                                                                                                                                                                                                                                                                                                                                                                                                                                                                                                                                                                                                                                                                                                                                                                                                                                  | 85.5 - 38 - 27.7 | 3.36" - 1.49" - 1.09" | 7W - 9W - 13W                                                                                                                                                                                                                                                                                                                                                                                                                                                                                                                                                                                                                                                                                                                                                                                                                                                                                                                                                                                                                                                                                                                                                                                                                                                                                                                                                                                                                                                                                                                                                                                                                                                                                                                                                                                                                                                                                                                                                                                                                                                                                                                  | 85.3 - 38 - 27.7 | 3.36" - 1.49" - 1.09" |  |  |  |
| 18W - 26W                                                                                                                                                                                                                                                                                                                                                                                                                                                                                                                                                                                                                                                                                                                                                                                                                                                                                                                                                                                                                                                                                                                                                                                                                                                                                                                                                                                                                                                                                                                                                                                                                                                                                                                                                                                                                                                                                                                                                                                                                                                                                                                      | 89 - 41 - 31.5   | 3.5" - 1.62" - 1.24"  | 18W - 26W                                                                                                                                                                                                                                                                                                                                                                                                                                                                                                                                                                                                                                                                                                                                                                                                                                                                                                                                                                                                                                                                                                                                                                                                                                                                                                                                                                                                                                                                                                                                                                                                                                                                                                                                                                                                                                                                                                                                                                                                                                                                                                                      | 89 - 41 - 31.5   | 3.5" - 1.62" - 1.24"  |  |  |  |
| 36W - 50W                                                                                                                                                                                                                                                                                                                                                                                                                                                                                                                                                                                                                                                                                                                                                                                                                                                                                                                                                                                                                                                                                                                                                                                                                                                                                                                                                                                                                                                                                                                                                                                                                                                                                                                                                                                                                                                                                                                                                                                                                                                                                                                      | 89 - 41 - 31.5   | 3.5" - 1.62" - 1.24"  | 36W - 50W                                                                                                                                                                                                                                                                                                                                                                                                                                                                                                                                                                                                                                                                                                                                                                                                                                                                                                                                                                                                                                                                                                                                                                                                                                                                                                                                                                                                                                                                                                                                                                                                                                                                                                                                                                                                                                                                                                                                                                                                                                                                                                                      | 138 - 47 - 32    | 5.43" - 1.85" - 1.25" |  |  |  |