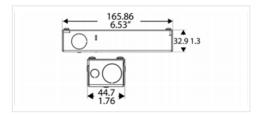

#### 2" | 617 lm / per light source Square | Adjustable 20° | Downlight Performance Options 3W 7W 685 lm Source Lumens 404 lm Delivered Lumens Per Head 370 lm 617 lm Lumens / Watt 124 lm 98 lm Current 350 mA 700 mA