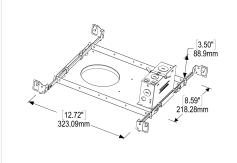

#### **Enclosures**

### **RO:** Retro Fit-Enclosure

Available in assorted cutout sizes for easy installation of light fixture. For installation in plaster or t-bar ceilings.

National or municipal codes must be followed regarding set back of thermal insulating material from fixture. Fixture are not designed for direct contact with thermal insulation. 2.25" ceiling clearance will be needed to fit a retro fit box.

# RL: Retro Fit-Enclosure Coupled With Lutron HI-Lume Driver

When the Retro-Fit Enclosures is paired with any Lutron Driver, the Lutron Driver will be mounted atop the Retro-Fit enclosure with the line voltage connection inside the junction box. Requires access from above on all fixtures with a cutout below 104mm.