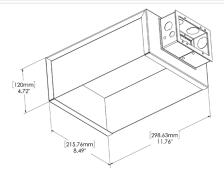

### **RO:** Retro Fit-Enclosure

Available in assorted cutout sizes for easy installation of light fixture. For installation in plaster or t-bar ceilings.

National or municipal codes must be followed regarding set back of thermal insulating material from fixture. Fixture are not designed for direct contact with thermal insulation. 2.25" ceiling clearance will be needed to fit a retro fit box.