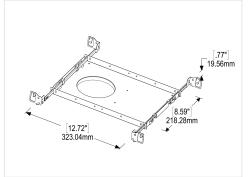

### **RO:** Retro Fit-Enclosure

Available in assorted cutout sizes for easy installation of light fixture. For installation in plaster or t-bar ceilings.

National or municipal codes must be followed regarding set back of thermal insulating material from fixture. Fixture are not designed for direct contact with thermal insulation. 2.25" ceiling clearance will be needed to fit a retro fit box.