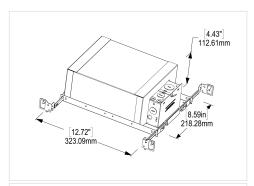

#### **Enclosures**

### **RO:** Retro Fit-Enclosure

Available in assorted cutout sizes for easy installation of light fixture. For installation in plaster or t-bar ceilings.

National or municipal codes must be followed regarding set back of thermal insulating material from fixture. Fixture are not designed for direct contact with thermal insulation. 2.25" ceiling clearance will be needed to fit a retro fit box.

# RL: Retro Fit-Enclosure Coupled With Lutron HI-Lume Driver

When the Retro-Fit Enclosures is paired with any Lutron Driver, the Lutron Driver will be mounted atop the Retro-Fit enclosure with the line voltage connection inside the junction box. Requires access from above on all fixtures with a cutout below 104mm.