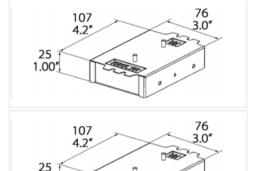

#### **Enclosures**

# A0: Class 1, IC

For installation in ceilings with insulation. Driver "on board".

# B0: Class 1, Non-IC

For installation in ceilings with no insulation or spray foam. Driver "on board". National or municipal codes must be followed regarding set back of thermal insulating material from fixture. Fixture are not designed for direct contact with thermal insulation.

#### D0: Class 2, Non-IC

For installation on ceiling without insulation

National or municipal codes must be followed regarding set back of thermal insulating material from fixture. Fixture are not designed for direct contact with thermal insulation. Driver must be remote.