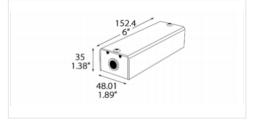

N&E: Non-Dimmable, ELV Drivers & 0-10V Dimmable

| The state of the s | EET BIITCIS      |                       | The state of the s |                  |                       |  |  |  |
|--------------------------------------------------------------------------------------------------------------------------------------------------------------------------------------------------------------------------------------------------------------------------------------------------------------------------------------------------------------------------------------------------------------------------------------------------------------------------------------------------------------------------------------------------------------------------------------------------------------------------------------------------------------------------------------------------------------------------------------------------------------------------------------------------------------------------------------------------------------------------------------------------------------------------------------------------------------------------------------------------------------------------------------------------------------------------------------------------------------------------------------------------------------------------------------------------------------------------------------------------------------------------------------------------------------------------------------------------------------------------------------------------------------------------------------------------------------------------------------------------------------------------------------------------------------------------------------------------------------------------------------------------------------------------------------------------------------------------------------------------------------------------------------------------------------------------------------------------------------------------------------------------------------------------------------------------------------------------------------------------------------------------------------------------------------------------------------------------------------------------------|------------------|-----------------------|--------------------------------------------------------------------------------------------------------------------------------------------------------------------------------------------------------------------------------------------------------------------------------------------------------------------------------------------------------------------------------------------------------------------------------------------------------------------------------------------------------------------------------------------------------------------------------------------------------------------------------------------------------------------------------------------------------------------------------------------------------------------------------------------------------------------------------------------------------------------------------------------------------------------------------------------------------------------------------------------------------------------------------------------------------------------------------------------------------------------------------------------------------------------------------------------------------------------------------------------------------------------------------------------------------------------------------------------------------------------------------------------------------------------------------------------------------------------------------------------------------------------------------------------------------------------------------------------------------------------------------------------------------------------------------------------------------------------------------------------------------------------------------------------------------------------------------------------------------------------------------------------------------------------------------------------------------------------------------------------------------------------------------------------------------------------------------------------------------------------------------|------------------|-----------------------|--|--|--|
| Measurements                                                                                                                                                                                                                                                                                                                                                                                                                                                                                                                                                                                                                                                                                                                                                                                                                                                                                                                                                                                                                                                                                                                                                                                                                                                                                                                                                                                                                                                                                                                                                                                                                                                                                                                                                                                                                                                                                                                                                                                                                                                                                                                   | LWH in mm        | LWH in inches         | Measurements                                                                                                                                                                                                                                                                                                                                                                                                                                                                                                                                                                                                                                                                                                                                                                                                                                                                                                                                                                                                                                                                                                                                                                                                                                                                                                                                                                                                                                                                                                                                                                                                                                                                                                                                                                                                                                                                                                                                                                                                                                                                                                                   | LWH in mm        | LWH in inches         |  |  |  |
| 7W - 9W - 13W                                                                                                                                                                                                                                                                                                                                                                                                                                                                                                                                                                                                                                                                                                                                                                                                                                                                                                                                                                                                                                                                                                                                                                                                                                                                                                                                                                                                                                                                                                                                                                                                                                                                                                                                                                                                                                                                                                                                                                                                                                                                                                                  | 85.5 - 38 - 27.7 | 3.36" - 1.49" - 1.09" | 7W - 9W - 13W                                                                                                                                                                                                                                                                                                                                                                                                                                                                                                                                                                                                                                                                                                                                                                                                                                                                                                                                                                                                                                                                                                                                                                                                                                                                                                                                                                                                                                                                                                                                                                                                                                                                                                                                                                                                                                                                                                                                                                                                                                                                                                                  | 85.3 - 38 - 27.7 | 3.36" - 1.49" - 1.09" |  |  |  |
| 18W - 26W                                                                                                                                                                                                                                                                                                                                                                                                                                                                                                                                                                                                                                                                                                                                                                                                                                                                                                                                                                                                                                                                                                                                                                                                                                                                                                                                                                                                                                                                                                                                                                                                                                                                                                                                                                                                                                                                                                                                                                                                                                                                                                                      | 89 - 41 - 31.5   | 3.5" - 1.62" - 1.24"  | 18W - 26W                                                                                                                                                                                                                                                                                                                                                                                                                                                                                                                                                                                                                                                                                                                                                                                                                                                                                                                                                                                                                                                                                                                                                                                                                                                                                                                                                                                                                                                                                                                                                                                                                                                                                                                                                                                                                                                                                                                                                                                                                                                                                                                      | 89 - 41 - 31.5   | 3.5" - 1.62" - 1.24"  |  |  |  |
| 36W - 50W                                                                                                                                                                                                                                                                                                                                                                                                                                                                                                                                                                                                                                                                                                                                                                                                                                                                                                                                                                                                                                                                                                                                                                                                                                                                                                                                                                                                                                                                                                                                                                                                                                                                                                                                                                                                                                                                                                                                                                                                                                                                                                                      | 89 - 41 - 31.5   | 3.5" - 1.62" - 1.24"  | 36W - 50W                                                                                                                                                                                                                                                                                                                                                                                                                                                                                                                                                                                                                                                                                                                                                                                                                                                                                                                                                                                                                                                                                                                                                                                                                                                                                                                                                                                                                                                                                                                                                                                                                                                                                                                                                                                                                                                                                                                                                                                                                                                                                                                      | 138 - 47 - 32    | 5.43" - 1.85" - 1.25" |  |  |  |