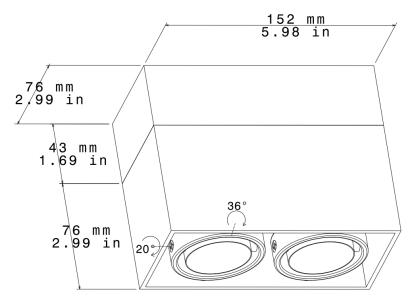

# **DIVA 2 SD**

| 2 Light Sources                                                                |                    |                         |                     |                             |        |  |  |
|--------------------------------------------------------------------------------|--------------------|-------------------------|---------------------|-----------------------------|--------|--|--|
| 2"   617 lm / per light source<br>Rectangle   Adjustable 20°   Surface Mounted |                    |                         |                     |                             |        |  |  |
| Performance Option                                                             | 6W (3W x 2 lights) |                         | 14W (7W x 2 lights) |                             |        |  |  |
| Source Lumens                                                                  | 808 lm             |                         | 1370 lm             |                             |        |  |  |
| Delivered Lumens Per Head                                                      |                    | 740 lm (370 x 2 lights) |                     | 1234 lm (617 x 2<br>lights) |        |  |  |
| Lumens / Watt                                                                  |                    | 124 lm                  |                     | 98 lm                       |        |  |  |
| Current                                                                        |                    | 700 mA                  |                     | 1400 mA                     |        |  |  |
| CRI/CCT Multiplier                                                             | 2700°K             | 3000°K                  | 3500°K              |                             | 4000°K |  |  |
| 80 CRI                                                                         | 0.93               | 1.00                    | 1.00                |                             | 1.07   |  |  |
| 95 CRI                                                                         | 0.69               | 0.75                    | 0.81                |                             | 0.87   |  |  |

| D1<br>Source | DI2SD<br>Model     | — Wattage                                  | —<br>Kelvin                                                                                                                                                                                                             | — CRI        | <br>Beam                                                            | —<br>Lens                                                                                                            | — Color                                                      | — Driver                                                                                                                                                                                 | ——<br>Installation                                                                                                                              | I.P.<br>Rating |
|--------------|--------------------|--------------------------------------------|-------------------------------------------------------------------------------------------------------------------------------------------------------------------------------------------------------------------------|--------------|---------------------------------------------------------------------|----------------------------------------------------------------------------------------------------------------------|--------------------------------------------------------------|------------------------------------------------------------------------------------------------------------------------------------------------------------------------------------------|-------------------------------------------------------------------------------------------------------------------------------------------------|----------------|
| D1           | DI2SD:Diva<br>2 SD | 06:06W (<br>3W x2 )<br>14:14W (<br>7W x2 ) | 27:2700k 30:3000k 35:3500k 40:4000k AM:Amber TD:Tunable White 2700K to 6500K (Daylight) TH:Tunable White 1800K to 4000K (Hospitality) RW:RGBW (Driver must be remote) WD:Warm Dim 1800K to 3000K (Not possible with 6W) | A:80<br>B:95 | 6:60° 3:36° 2:24° 1:10°(WD, TH, TD, and RGBW not possible with 10°) | F:Frosted H:Hex louver with Solite (Due to space restriction solite is a film rather than glass) P:Prismatic C:Clear | WS:Matte<br>White<br>BK:Matte<br>Black<br>CC:Custom<br>Color | 0:No Driver Z:0-10V Dimmable to 1% E:ELV Dimmable L:Lutron™ (Lutron EcoSystem) N:Non-Dimmable D:DALI X:DMX B:Bluetooth V:Constant Voltage Dimmable (Price does not include power supply) | LI:Canopy for<br>Integral Driver<br>(Canopy for<br>Integral ELV or<br>0-10V driver)<br>R0:Retro-Fit<br>Enclosure<br>RL:Retro-Fit for<br>Lutron™ | D:Dry<br>IP 20 |