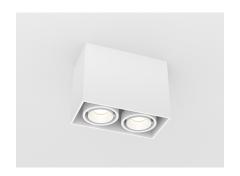

# **DIVA 2 SD**

| 2 Light Sources                                                                |                    |                         |                     |                             |        |  |  |
|--------------------------------------------------------------------------------|--------------------|-------------------------|---------------------|-----------------------------|--------|--|--|
| 2"   617 lm / per light source<br>Rectangle   Adjustable 20°   Surface Mounted |                    |                         |                     |                             |        |  |  |
| Performance Option                                                             | 6W (3W x 2 lights) |                         | 14W (7W x 2 lights) |                             |        |  |  |
| Source Lumens                                                                  | 808 lm             |                         | 1370 lm             |                             |        |  |  |
| Delivered Lumens Per Head                                                      |                    | 740 lm (370 x 2 lights) |                     | 1234 lm (617 x 2<br>lights) |        |  |  |
| Lumens / Watt                                                                  |                    | 124 lm                  |                     | 98 lm                       |        |  |  |
| Current                                                                        |                    | 700 mA                  |                     | 1400 mA                     |        |  |  |
| CRI/CCT Multiplier                                                             | 2700°K             | 3000°K                  | 3500°K              |                             | 4000°K |  |  |
| 80 CRI                                                                         | 0.93               | 1.00                    | 1.00                |                             | 1.07   |  |  |
| 95 CRI                                                                         | 0.69               | 0.75                    | 0.81                |                             | 0.87   |  |  |

#### Source

Computer-optimized reflector design. High reflected finish aluminum. Tool-free field-interchangeable reflectors and lens. 0-20°(O version), 0-40°(J version) vertical and 360° horizontal adjustment.

#### Body

Die-cast aluminum frame and body.

### Trim

Die-cast aluminum CNC machine finished Minimal thickness. White can be field painted to match adjacent finishes.