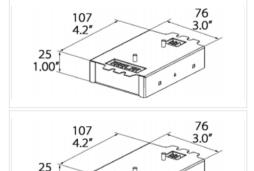

## N&E: Non-Dimmable & ELV Drivers

1.00

N&E: Non-Dimmable, ELV Drivers & 0-10V Dimmable

| The state of the s | EET BINCIS       |                       | The state of the s |                  |                       |  |  |
|--------------------------------------------------------------------------------------------------------------------------------------------------------------------------------------------------------------------------------------------------------------------------------------------------------------------------------------------------------------------------------------------------------------------------------------------------------------------------------------------------------------------------------------------------------------------------------------------------------------------------------------------------------------------------------------------------------------------------------------------------------------------------------------------------------------------------------------------------------------------------------------------------------------------------------------------------------------------------------------------------------------------------------------------------------------------------------------------------------------------------------------------------------------------------------------------------------------------------------------------------------------------------------------------------------------------------------------------------------------------------------------------------------------------------------------------------------------------------------------------------------------------------------------------------------------------------------------------------------------------------------------------------------------------------------------------------------------------------------------------------------------------------------------------------------------------------------------------------------------------------------------------------------------------------------------------------------------------------------------------------------------------------------------------------------------------------------------------------------------------------------|------------------|-----------------------|--------------------------------------------------------------------------------------------------------------------------------------------------------------------------------------------------------------------------------------------------------------------------------------------------------------------------------------------------------------------------------------------------------------------------------------------------------------------------------------------------------------------------------------------------------------------------------------------------------------------------------------------------------------------------------------------------------------------------------------------------------------------------------------------------------------------------------------------------------------------------------------------------------------------------------------------------------------------------------------------------------------------------------------------------------------------------------------------------------------------------------------------------------------------------------------------------------------------------------------------------------------------------------------------------------------------------------------------------------------------------------------------------------------------------------------------------------------------------------------------------------------------------------------------------------------------------------------------------------------------------------------------------------------------------------------------------------------------------------------------------------------------------------------------------------------------------------------------------------------------------------------------------------------------------------------------------------------------------------------------------------------------------------------------------------------------------------------------------------------------------------|------------------|-----------------------|--|--|
| Measurements                                                                                                                                                                                                                                                                                                                                                                                                                                                                                                                                                                                                                                                                                                                                                                                                                                                                                                                                                                                                                                                                                                                                                                                                                                                                                                                                                                                                                                                                                                                                                                                                                                                                                                                                                                                                                                                                                                                                                                                                                                                                                                                   | LWH in mm        | LWH in inches         | Measurements                                                                                                                                                                                                                                                                                                                                                                                                                                                                                                                                                                                                                                                                                                                                                                                                                                                                                                                                                                                                                                                                                                                                                                                                                                                                                                                                                                                                                                                                                                                                                                                                                                                                                                                                                                                                                                                                                                                                                                                                                                                                                                                   | LWH in mm        | LWH in inches         |  |  |
| 7W - 9W - 13W                                                                                                                                                                                                                                                                                                                                                                                                                                                                                                                                                                                                                                                                                                                                                                                                                                                                                                                                                                                                                                                                                                                                                                                                                                                                                                                                                                                                                                                                                                                                                                                                                                                                                                                                                                                                                                                                                                                                                                                                                                                                                                                  | 85.5 - 38 - 27.7 | 3.36" - 1.49" - 1.09" | 7W - 9W - 13W                                                                                                                                                                                                                                                                                                                                                                                                                                                                                                                                                                                                                                                                                                                                                                                                                                                                                                                                                                                                                                                                                                                                                                                                                                                                                                                                                                                                                                                                                                                                                                                                                                                                                                                                                                                                                                                                                                                                                                                                                                                                                                                  | 85.3 - 38 - 27.7 | 3.36" - 1.49" - 1.09" |  |  |
| 18W - 26W                                                                                                                                                                                                                                                                                                                                                                                                                                                                                                                                                                                                                                                                                                                                                                                                                                                                                                                                                                                                                                                                                                                                                                                                                                                                                                                                                                                                                                                                                                                                                                                                                                                                                                                                                                                                                                                                                                                                                                                                                                                                                                                      | 89 - 41 - 31.5   | 3.5" - 1.62" - 1.24"  | 18W - 26W                                                                                                                                                                                                                                                                                                                                                                                                                                                                                                                                                                                                                                                                                                                                                                                                                                                                                                                                                                                                                                                                                                                                                                                                                                                                                                                                                                                                                                                                                                                                                                                                                                                                                                                                                                                                                                                                                                                                                                                                                                                                                                                      | 89 - 41 - 31.5   | 3.5" - 1.62" - 1.24"  |  |  |
| 36W - 50W                                                                                                                                                                                                                                                                                                                                                                                                                                                                                                                                                                                                                                                                                                                                                                                                                                                                                                                                                                                                                                                                                                                                                                                                                                                                                                                                                                                                                                                                                                                                                                                                                                                                                                                                                                                                                                                                                                                                                                                                                                                                                                                      | 89 - 41 - 31.5   | 3.5" - 1.62" - 1.24"  | 36W - 50W                                                                                                                                                                                                                                                                                                                                                                                                                                                                                                                                                                                                                                                                                                                                                                                                                                                                                                                                                                                                                                                                                                                                                                                                                                                                                                                                                                                                                                                                                                                                                                                                                                                                                                                                                                                                                                                                                                                                                                                                                                                                                                                      | 138 - 47 - 32    | 5.43" - 1.85" - 1.25" |  |  |