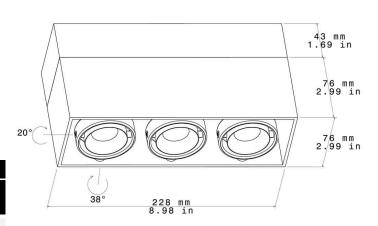

# 3 Light Sources 2" | 617 lm / per light source Rectangle | Adjustable 20° | Surface Mounted

| Performance Option | 9W (3W x 3 ligh          | ts)     | 21W (7W x 3 lights)      |         |        |
|--------------------|--------------------------|---------|--------------------------|---------|--------|
| Source Lumens      | 1212 lm                  |         | 2055 lm                  |         |        |
| Delivered Lumens P | 1110 lm (370 x 3 lights) |         | 1851 lm (617 x 3 lights) |         |        |
| Lumens / Watt      | 124 lm                   |         | 98 lm                    |         |        |
| Current            |                          | 1050 mA |                          | 2100 mA |        |
| CRI/CCT Multiplier | 2700°K                   | 3000°K  | 3500°K                   |         | 4000°K |
| 80 CRI             | 0.93                     | 1.00    | 1.00                     |         | 1.07   |
| 95 CRI             | 0.69                     | 0.75    | 0.81                     |         | 0.87   |

#### Source

Computer-optimized reflector design. High reflected finish aluminum. Tool-free field-interchangeable reflectors and lens. 0-20°(O version), 0-40°(J version) vertical and 360° horizontal adjustment.