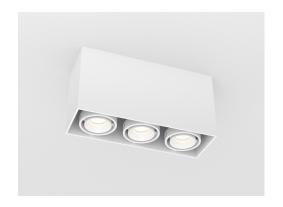

# **DIVA 2 ST**

# 3 Light Sources 2" | 617 lm / per light source Rectangle | Adjustable 20° | Surface Mounted

| Performance Option | 9W (3W x 3 ligh          | ts)     | 21W (7W x 3 lights)      |         |        |
|--------------------|--------------------------|---------|--------------------------|---------|--------|
| Source Lumens      | 1212 lm                  |         | 2055 lm                  |         |        |
| Delivered Lumens P | 1110 lm (370 x 3 lights) |         | 1851 lm (617 x 3 lights) |         |        |
| Lumens / Watt      | 124 lm                   |         | 98 lm                    |         |        |
| Current            |                          | 1050 mA |                          | 2100 mA |        |
| CRI/CCT Multiplier | 2700°K                   | 3000°K  | 3500°K                   |         | 4000°K |
| 80 CRI             | 0.93                     | 1.00    | 1.00                     |         | 1.07   |
| 95 CRI             | 0.69                     | 0.75    | 0.81                     |         | 0.87   |