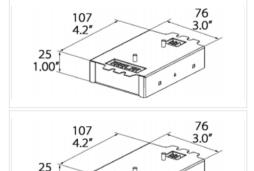

# 3 Light Sources 2" | 617 lm / per light source Rectangle | Adjustable 20° | Surface Mounted

| Performance Option | 9W (3W x 3 ligh          | ts)     | 21W (7W x 3 lights)      |         |        |
|--------------------|--------------------------|---------|--------------------------|---------|--------|
| Source Lumens      | 1212 lm                  |         | 2055 lm                  |         |        |
| Delivered Lumens P | 1110 lm (370 x 3 lights) |         | 1851 lm (617 x 3 lights) |         |        |
| Lumens / Watt      | 124 lm                   |         | 98 lm                    |         |        |
| Current            |                          | 1050 mA |                          | 2100 mA |        |
| CRI/CCT Multiplier | 2700°K                   | 3000°K  | 3500°K                   |         | 4000°K |
| 80 CRI             | 0.93                     | 1.00    | 1.00                     |         | 1.07   |
| 95 CRI             | 0.69                     | 0.75    | 0.81                     |         | 0.87   |

| D1<br>Source | DI2ST<br>Model     | — Wattage                              | —–<br>Kelvin                                                                                                                                                                                                            | — CRI        | —<br>Beam                                                           | —<br>Lens                                                    | — Color                                                      | —–<br>Driver                                                                                                                                                                                                                                           | ——<br>Installation                                                                                                                              | I.P.<br>Rating |
|--------------|--------------------|----------------------------------------|-------------------------------------------------------------------------------------------------------------------------------------------------------------------------------------------------------------------------|--------------|---------------------------------------------------------------------|--------------------------------------------------------------|--------------------------------------------------------------|--------------------------------------------------------------------------------------------------------------------------------------------------------------------------------------------------------------------------------------------------------|-------------------------------------------------------------------------------------------------------------------------------------------------|----------------|
| D1           | DI2ST:Diva<br>2 ST | 09:09W<br>(3W x3)<br>21:21W<br>(7W x3) | 27:2700k 30:3000k 35:3500k 40:4000k AM:Amber WD:Warm Dim 1800K to 3000K (Not possible with 9W) TD:Tunable White 2700K to 6500K (Daylight) TH:Tunable White 1800K to 4000K (Hospitality) RW:RGBW (Driver must be remote) | A:80<br>B:95 | 6:60° 3:36° 2:24° 1:10°(WD, TH, TD, and RGBW not possible with 10°) | F:Frosted P:Prismatic C:Clear X:Hex Louver + Solite S:Solite | WS:Matte<br>White<br>BK:Matte<br>Black<br>CC:Custom<br>Color | 0:No Driver Z:0-10V Dimmable to 1% Z:0-10V Dimmable to 1% () E:ELV Dimmable E:ELV Dimmable () N:Non-Dimmable N:Non-Dimmable () L:Lutron™ (Lutron EcoSystem) D:DALI X:DMX B:Bluetooth V:Constant Voltage Dimmable (Price does not include power supply) | LI:Canopy for<br>Integral Driver<br>(Canopy for<br>Integral ELV or<br>0-10V driver)<br>R0:Retro-Fit<br>Enclosure<br>RL:Retro-Fit for<br>Lutron™ | D:Dry<br>IP 20 |