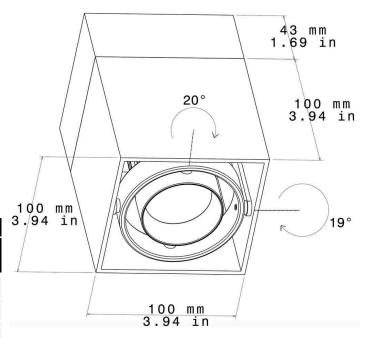

# 1 Light Sources 3" | 1191 lm / per light source Square | Adjustable 20° | Surface Mounted

| Performance Option | 9W      |        | 13W     |        |  |        |
|--------------------|---------|--------|---------|--------|--|--------|
| Source Lumens      | 1188 lm |        | 1563 lm |        |  |        |
| Delivered Lumens P | 893 lm  |        | 1191 lm |        |  |        |
| Lumens / Watt      | 118 lm  |        | 109 lm  |        |  |        |
| Current            | 250 mA  |        | 350 mA  |        |  |        |
| CRI/CCT Multiplier | 2700°K  | 3000°K |         | 3500°K |  | 4000°K |
| 80 CRI             | 0.93    | 1.00   |         | 1.00   |  | 1.07   |
| 95 CRI             | 0.69    | 0.75   |         | 0.81   |  | 0.87   |

#### Source

Computer-optimized reflector design. High reflected finish aluminum. Tool-free field-interchangeable reflectors and lens. 0-20°(O version), 0-40°(J version) vertical and 360° horizontal adjustment.