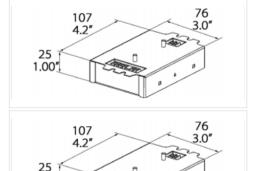

# 1 Light Sources 3" | 1191 lm / per light source Square | Adjustable 20° | Surface Mounted

| Performance Option | 9W      |        | 13W     |        |  |        |
|--------------------|---------|--------|---------|--------|--|--------|
| Source Lumens      | 1188 lm |        | 1563 lm |        |  |        |
| Delivered Lumens P | 893 lm  |        | 1191 lm |        |  |        |
| Lumens / Watt      | 118 lm  |        | 109 lm  |        |  |        |
| Current            | 250 mA  |        | 350 mA  |        |  |        |
| CRI/CCT Multiplier | 2700°K  | 3000°K |         | 3500°K |  | 4000°K |
| 80 CRI             | 0.93    | 1.00   |         | 1.00   |  | 1.07   |
| 95 CRI             | 0.69    | 0.75   |         | 0.81   |  | 0.87   |