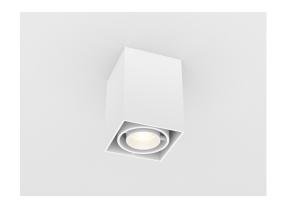

# **DIVA 3 SS**

# 1 Light Sources 3" | 1191 lm / per light source Square | Adjustable 20° | Surface Mounted

| Performance Option | 9W      |        | 13W     |        |  |        |
|--------------------|---------|--------|---------|--------|--|--------|
| Source Lumens      | 1188 lm |        | 1563 lm |        |  |        |
| Delivered Lumens P | 893 lm  |        | 1191 lm |        |  |        |
| Lumens / Watt      | 118 lm  |        | 109 lm  |        |  |        |
| Current            | 250 mA  |        | 350 mA  |        |  |        |
| CRI/CCT Multiplier | 2700°K  | 3000°K |         | 3500°K |  | 4000°K |
| 80 CRI             | 0.93    | 1.00   |         | 1.00   |  | 1.07   |
| 95 CRI             | 0.69    | 0.75   |         | 0.81   |  | 0.87   |