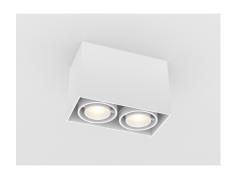

# **DIVA 3 SD**

# 2 Light Sources 3" | 1191 lm / per light source Rectangle | Adjustable 20° | Surface Mounted

| Performance Options |                             | 18W (9W x 2 lights) |                           | 26W (13W x 2 lights) |        |
|---------------------|-----------------------------|---------------------|---------------------------|----------------------|--------|
| Source Lumens       | 2376 lm                     |                     | 3126 lm                   |                      |        |
| Delivered Lumens P  | 1786 lm (893 x 2<br>lights) |                     | 2382 lm (1191 x 2 lights) |                      |        |
| Lumens / Watt       |                             | 118 lm              |                           | 109 lm               |        |
| Current             |                             | 500 mA              |                           | 700 mA               |        |
| CRI/CCT Multiplier  | 2700°K                      | 3000°K              | 3500°K                    |                      | 4000°K |
| 80 CRI              | 0.93                        | 1.00                | 1.00                      |                      | 1.07   |
| 95 CRI              | 0.69                        | 0.75                | 0.81                      |                      | 0.87   |