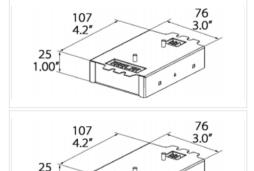

# 2 Light Sources 3" | 1191 lm / per light source Rectangle | Adjustable 20° | Surface Mounted

| Performance Options |                             | 18W (9W x 2 lights) |                           | 26W (13W x 2 lights) |        |
|---------------------|-----------------------------|---------------------|---------------------------|----------------------|--------|
| Source Lumens       | 2376 lm                     |                     | 3126 lm                   |                      |        |
| Delivered Lumens P  | 1786 lm (893 x 2<br>lights) |                     | 2382 lm (1191 x 2 lights) |                      |        |
| Lumens / Watt       |                             | 118 lm              |                           | 109 lm               |        |
| Current             |                             | 500 mA              |                           | 700 mA               |        |
| CRI/CCT Multiplier  | 2700°K                      | 3000°K              | 3500°K                    |                      | 4000°K |
| 80 CRI              | 0.93                        | 1.00                | 1.00                      |                      | 1.07   |
| 95 CRI              | 0.69                        | 0.75                | 0.81                      |                      | 0.87   |

| D2<br>Source | DI3SD<br>Model     | — Wattage                                | —<br>Kelvin                                                                                                                                                                                      | — CRI        | —<br>Beam                                                                                | —<br>Lens                                                                            | —<br>Color                                                   | —–<br>Driver                                                                                                                                                                             | ——<br>Installation                                                                                                                              | I.P.<br>Rating |
|--------------|--------------------|------------------------------------------|--------------------------------------------------------------------------------------------------------------------------------------------------------------------------------------------------|--------------|------------------------------------------------------------------------------------------|--------------------------------------------------------------------------------------|--------------------------------------------------------------|------------------------------------------------------------------------------------------------------------------------------------------------------------------------------------------|-------------------------------------------------------------------------------------------------------------------------------------------------|----------------|
| D2           | DI3SD:Diva<br>3 SD | 18:18W<br>(09W x2)<br>26:26W<br>(13W x2) | 27:2700k 30:3000k 35:3500k 40:4000k AM:Amber TD:Tunable White 2700K to 6500K (Daylight) TH:Tunable White 1800K to 4000K (Hospitality) RW:RGBW (Driver must be remote) WD:Warm Dim 1800K to 3000K | A:80<br>B:95 | 6:60°<br>3:36°<br>2:24°<br>1:10°(WD,<br>TH, TD, and<br>RGBW not<br>possible<br>with 10°) | L:Cross Louver + Solite P:Prismatic X:Hex Louver + Solite S:Solite F:Frosted C:Clear | WS:Matte<br>White<br>BK:Matte<br>Black<br>CC:Custom<br>Color | 0:No Driver N:Non-Dimmable E:ELV Dimmable Z:0-10V Dimmable to 1% B:Bluetooth L:Lutron™ (Lutron EcoSystem) D:DALI X:DMX V:Constant Voltage Dimmable (Price does not include power supply) | LI:Canopy for<br>Integral Driver<br>(Canopy for<br>Integral ELV or<br>0-10V driver)<br>R0:Retro-Fit<br>Enclosure<br>RL:Retro-Fit for<br>Lutron™ | D:Dry<br>IP 20 |