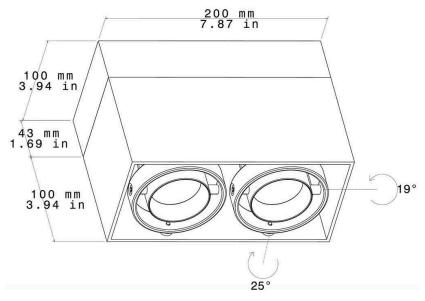

# 2 Light Sources 3" | 1191 lm / per light source Rectangle | Adjustable 20° | Surface Mounted

| Performance Options |                             | 18W (9W x 2 lights) |                           | 26W (13W x 2 lights) |        |
|---------------------|-----------------------------|---------------------|---------------------------|----------------------|--------|
| Source Lumens       | 2376 lm                     |                     | 3126 lm                   |                      |        |
| Delivered Lumens P  | 1786 lm (893 x 2<br>lights) |                     | 2382 lm (1191 x 2 lights) |                      |        |
| Lumens / Watt       |                             | 118 lm              |                           | 109 lm               |        |
| Current             |                             | 500 mA              |                           | 700 mA               |        |
| CRI/CCT Multiplier  | 2700°K                      | 3000°K              | 3500°K                    |                      | 4000°K |
| 80 CRI              | 0.93                        | 1.00                | 1.00                      |                      | 1.07   |
| 95 CRI              | 0.69                        | 0.75                | 0.81                      |                      | 0.87   |

#### Source

Computer-optimized reflector design. High reflected finish aluminum. Tool-free field-interchangeable reflectors and lens. 0-20°(O version), 0-40°(J version) vertical and 360° horizontal adjustment.