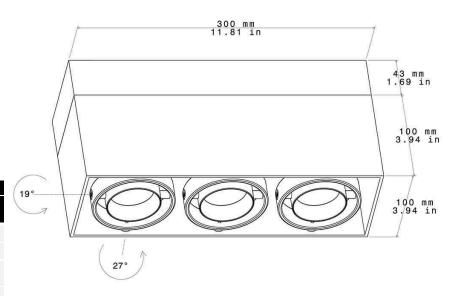

# 3 Light Sources 3" | 1191 lm / per light source Rectangle | Adjustable 20° | Surface Mounted

| Performance Options       |        | 27W (9W x 3 lights)         |      | 39W (13W x 3 lights)      |        |
|---------------------------|--------|-----------------------------|------|---------------------------|--------|
| Source Lumens             |        | 3564 lm                     |      | 4689 lm                   |        |
| Delivered Lumens Per Head |        | 2679 lm (893 x 3<br>lights) |      | 3573 lm (1191 x 3 lights) |        |
| Lumens / Watt             |        | 118 lm                      |      | 109 lm                    |        |
| Current                   |        | 750 mA                      |      | 1050 mA                   |        |
| CRI/CCT Multiplier        | 2700°K | 3000°K                      | 3500 | °K                        | 4000°K |
| 80 CRI                    | 0.93   | 1.00                        | 1.00 |                           | 1.07   |
| 95 CRI                    | 0.69   | 0.75                        | 0.81 |                           | 0.87   |

#### Source

Computer-optimized reflector design. High reflected finish aluminum. Tool-free field-interchangeable reflectors and lens. 0-20°(O version), 0-40°(J version) vertical and 360° horizontal adjustment.