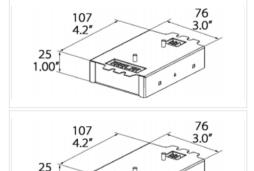

# 3 Light Sources 3" | 1191 lm / per light source Rectangle | Adjustable 20° | Surface Mounted

| Performance Options       |        | 27W (9W x 3 lights)         |      | 39W (13W x 3 lights)      |        |
|---------------------------|--------|-----------------------------|------|---------------------------|--------|
| Source Lumens             |        | 3564 lm                     |      | 4689 lm                   |        |
| Delivered Lumens Per Head |        | 2679 lm (893 x 3<br>lights) |      | 3573 lm (1191 x 3 lights) |        |
| Lumens / Watt             |        | 118 lm                      |      | 109 lm                    |        |
| Current                   |        | 750 mA                      |      | 1050 mA                   |        |
| CRI/CCT Multiplier        | 2700°K | 3000°K                      | 3500 | °K                        | 4000°K |
| 80 CRI                    | 0.93   | 1.00                        | 1.00 |                           | 1.07   |
| 95 CRI                    | 0.69   | 0.75                        | 0.81 |                           | 0.87   |