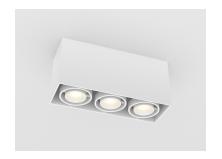

# **DIVA 3 ST**

# 3 Light Sources 3" | 1191 lm / per light source Rectangle | Adjustable 20° | Surface Mounted

| Performance Options       |        | 27W (9W x 3 lights)         |      | 39W (13W x 3 lights)      |        |
|---------------------------|--------|-----------------------------|------|---------------------------|--------|
| Source Lumens             |        | 3564 lm                     |      | 4689 lm                   |        |
| Delivered Lumens Per Head |        | 2679 lm (893 x 3<br>lights) |      | 3573 lm (1191 x 3 lights) |        |
| Lumens / Watt             |        | 118 lm                      |      | 109 lm                    |        |
| Current                   |        | 750 mA                      |      | 1050 mA                   |        |
| CRI/CCT Multiplier        | 2700°K | 3000°K                      | 3500 | °K                        | 4000°K |
| 80 CRI                    | 0.93   | 1.00                        | 1.00 |                           | 1.07   |
| 95 CRI                    | 0.69   | 0.75                        | 0.81 |                           | 0.87   |