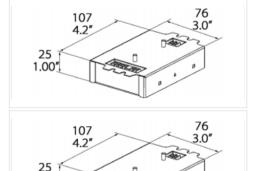

# **Specifications**

This specification Grade LED downlight offers a wide selection of LED modules options to address design requirements in the spaces it illuminates. Many additional custom options are available; please contact manufacturer for details.

#### Source

Computer-optimized reflector design. High reflected finish aluminum. Tool-free field-interchangeable reflectors and lens. 0-20°(O version), 0-40°(J version) vertical and 360° horizontal adjustment.