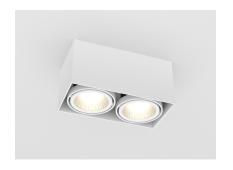

# DIVA 5 SD 2 Light Sources

# **Specifications**

This specification Grade LED downlight offers a wide selection of LED modules options to address design requirements in the spaces it illuminates. Many additional custom options are available; please contact manufacturer for details.

#### Source

Computer-optimized reflector design. High reflected finish aluminum. Tool-free field-interchangeable reflectors and lens. 0-20°(O version), 0-40°(J version) vertical and 360° horizontal adjustment.