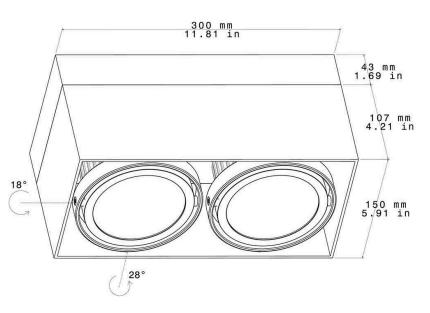

#### 5" | 3574 lm / per light source Rectangle | Adjustable 20° | Surface Mounted Performance 18W (9W (13W x 2 (26W x 2 (36W x 2 x 2 lights) Options lights) lights) lights) lights) 2398 lm 3254 lm 4112 lm 5710 lm 7284 lm Source Lumens 2314 lm (1157 x 2 lights) Delivered 1028 lm 3858 lm 5144 lm 7148 lm Lumens Per Head (514 x 2 lights) (1929 x 2 lights) (2572 x 2 lights) (3574 x 2 lights) Lumens / Watt 120 lm 107 lm 113 lm Current 500 mA 700 mA 1000 mA 1400 mA 1800 mA CRI/CCT Multiplier 2700°K 3000°K 3500°K 4000°K 80 CRI 0.93 1.00 1.00 1.07 95 CRI 0.75 0.81 0.87 0.69

#### Source

Computer-optimized reflector design. High reflected finish aluminum. Tool-free field-interchangeable reflectors and lens. 0-20°(O version), 0-40°(J version) vertical and 360° horizontal adjustment.

## **Fixture retention**

Two torsion springs hold the fixture tight to the ceiling accommodating ceiling thickness from 1/16" to 1". Special springs for thicker ceiling available on request.