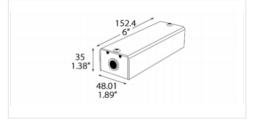

N&E: Non-Dimmable, ELV Drivers & 0-10V Dimmable

| The state of the s | EET BIITCIS      |                       | The state of the s |                  |                       |  |  |
|--------------------------------------------------------------------------------------------------------------------------------------------------------------------------------------------------------------------------------------------------------------------------------------------------------------------------------------------------------------------------------------------------------------------------------------------------------------------------------------------------------------------------------------------------------------------------------------------------------------------------------------------------------------------------------------------------------------------------------------------------------------------------------------------------------------------------------------------------------------------------------------------------------------------------------------------------------------------------------------------------------------------------------------------------------------------------------------------------------------------------------------------------------------------------------------------------------------------------------------------------------------------------------------------------------------------------------------------------------------------------------------------------------------------------------------------------------------------------------------------------------------------------------------------------------------------------------------------------------------------------------------------------------------------------------------------------------------------------------------------------------------------------------------------------------------------------------------------------------------------------------------------------------------------------------------------------------------------------------------------------------------------------------------------------------------------------------------------------------------------------------|------------------|-----------------------|--------------------------------------------------------------------------------------------------------------------------------------------------------------------------------------------------------------------------------------------------------------------------------------------------------------------------------------------------------------------------------------------------------------------------------------------------------------------------------------------------------------------------------------------------------------------------------------------------------------------------------------------------------------------------------------------------------------------------------------------------------------------------------------------------------------------------------------------------------------------------------------------------------------------------------------------------------------------------------------------------------------------------------------------------------------------------------------------------------------------------------------------------------------------------------------------------------------------------------------------------------------------------------------------------------------------------------------------------------------------------------------------------------------------------------------------------------------------------------------------------------------------------------------------------------------------------------------------------------------------------------------------------------------------------------------------------------------------------------------------------------------------------------------------------------------------------------------------------------------------------------------------------------------------------------------------------------------------------------------------------------------------------------------------------------------------------------------------------------------------------------|------------------|-----------------------|--|--|
| Measurements                                                                                                                                                                                                                                                                                                                                                                                                                                                                                                                                                                                                                                                                                                                                                                                                                                                                                                                                                                                                                                                                                                                                                                                                                                                                                                                                                                                                                                                                                                                                                                                                                                                                                                                                                                                                                                                                                                                                                                                                                                                                                                                   | LWH in mm        | LWH in inches         | Measurements                                                                                                                                                                                                                                                                                                                                                                                                                                                                                                                                                                                                                                                                                                                                                                                                                                                                                                                                                                                                                                                                                                                                                                                                                                                                                                                                                                                                                                                                                                                                                                                                                                                                                                                                                                                                                                                                                                                                                                                                                                                                                                                   | LWH in mm        | LWH in inches         |  |  |
| 7W - 9W - 13W                                                                                                                                                                                                                                                                                                                                                                                                                                                                                                                                                                                                                                                                                                                                                                                                                                                                                                                                                                                                                                                                                                                                                                                                                                                                                                                                                                                                                                                                                                                                                                                                                                                                                                                                                                                                                                                                                                                                                                                                                                                                                                                  | 85.5 - 38 - 27.7 | 3.36" - 1.49" - 1.09" | 7W - 9W - 13W                                                                                                                                                                                                                                                                                                                                                                                                                                                                                                                                                                                                                                                                                                                                                                                                                                                                                                                                                                                                                                                                                                                                                                                                                                                                                                                                                                                                                                                                                                                                                                                                                                                                                                                                                                                                                                                                                                                                                                                                                                                                                                                  | 85.3 - 38 - 27.7 | 3.36" - 1.49" - 1.09" |  |  |
| 18W - 26W                                                                                                                                                                                                                                                                                                                                                                                                                                                                                                                                                                                                                                                                                                                                                                                                                                                                                                                                                                                                                                                                                                                                                                                                                                                                                                                                                                                                                                                                                                                                                                                                                                                                                                                                                                                                                                                                                                                                                                                                                                                                                                                      | 89 - 41 - 31.5   | 3.5" - 1.62" - 1.24"  | 18W - 26W                                                                                                                                                                                                                                                                                                                                                                                                                                                                                                                                                                                                                                                                                                                                                                                                                                                                                                                                                                                                                                                                                                                                                                                                                                                                                                                                                                                                                                                                                                                                                                                                                                                                                                                                                                                                                                                                                                                                                                                                                                                                                                                      | 89 - 41 - 31.5   | 3.5" - 1.62" - 1.24"  |  |  |
| 36W - 50W                                                                                                                                                                                                                                                                                                                                                                                                                                                                                                                                                                                                                                                                                                                                                                                                                                                                                                                                                                                                                                                                                                                                                                                                                                                                                                                                                                                                                                                                                                                                                                                                                                                                                                                                                                                                                                                                                                                                                                                                                                                                                                                      | 89 - 41 - 31.5   | 3.5" - 1.62" - 1.24"  | 36W - 50W                                                                                                                                                                                                                                                                                                                                                                                                                                                                                                                                                                                                                                                                                                                                                                                                                                                                                                                                                                                                                                                                                                                                                                                                                                                                                                                                                                                                                                                                                                                                                                                                                                                                                                                                                                                                                                                                                                                                                                                                                                                                                                                      | 138 - 47 - 32    | 5.43" - 1.85" - 1.25" |  |  |