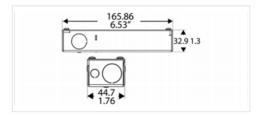

N&E: Non-Dimmable, ELV Drivers & 0-10V Dimmable

| The state of the s | EET BIITCIS      |                       | The state of the s |                  |                       |  |  |
|--------------------------------------------------------------------------------------------------------------------------------------------------------------------------------------------------------------------------------------------------------------------------------------------------------------------------------------------------------------------------------------------------------------------------------------------------------------------------------------------------------------------------------------------------------------------------------------------------------------------------------------------------------------------------------------------------------------------------------------------------------------------------------------------------------------------------------------------------------------------------------------------------------------------------------------------------------------------------------------------------------------------------------------------------------------------------------------------------------------------------------------------------------------------------------------------------------------------------------------------------------------------------------------------------------------------------------------------------------------------------------------------------------------------------------------------------------------------------------------------------------------------------------------------------------------------------------------------------------------------------------------------------------------------------------------------------------------------------------------------------------------------------------------------------------------------------------------------------------------------------------------------------------------------------------------------------------------------------------------------------------------------------------------------------------------------------------------------------------------------------------|------------------|-----------------------|--------------------------------------------------------------------------------------------------------------------------------------------------------------------------------------------------------------------------------------------------------------------------------------------------------------------------------------------------------------------------------------------------------------------------------------------------------------------------------------------------------------------------------------------------------------------------------------------------------------------------------------------------------------------------------------------------------------------------------------------------------------------------------------------------------------------------------------------------------------------------------------------------------------------------------------------------------------------------------------------------------------------------------------------------------------------------------------------------------------------------------------------------------------------------------------------------------------------------------------------------------------------------------------------------------------------------------------------------------------------------------------------------------------------------------------------------------------------------------------------------------------------------------------------------------------------------------------------------------------------------------------------------------------------------------------------------------------------------------------------------------------------------------------------------------------------------------------------------------------------------------------------------------------------------------------------------------------------------------------------------------------------------------------------------------------------------------------------------------------------------------|------------------|-----------------------|--|--|
| Measurements                                                                                                                                                                                                                                                                                                                                                                                                                                                                                                                                                                                                                                                                                                                                                                                                                                                                                                                                                                                                                                                                                                                                                                                                                                                                                                                                                                                                                                                                                                                                                                                                                                                                                                                                                                                                                                                                                                                                                                                                                                                                                                                   | LWH in mm        | LWH in inches         | Measurements                                                                                                                                                                                                                                                                                                                                                                                                                                                                                                                                                                                                                                                                                                                                                                                                                                                                                                                                                                                                                                                                                                                                                                                                                                                                                                                                                                                                                                                                                                                                                                                                                                                                                                                                                                                                                                                                                                                                                                                                                                                                                                                   | LWH in mm        | LWH in inches         |  |  |
| 7W - 9W - 13W                                                                                                                                                                                                                                                                                                                                                                                                                                                                                                                                                                                                                                                                                                                                                                                                                                                                                                                                                                                                                                                                                                                                                                                                                                                                                                                                                                                                                                                                                                                                                                                                                                                                                                                                                                                                                                                                                                                                                                                                                                                                                                                  | 85.5 - 38 - 27.7 | 3.36" - 1.49" - 1.09" | 7W - 9W - 13W                                                                                                                                                                                                                                                                                                                                                                                                                                                                                                                                                                                                                                                                                                                                                                                                                                                                                                                                                                                                                                                                                                                                                                                                                                                                                                                                                                                                                                                                                                                                                                                                                                                                                                                                                                                                                                                                                                                                                                                                                                                                                                                  | 85.3 - 38 - 27.7 | 3.36" - 1.49" - 1.09" |  |  |
| 18W - 26W                                                                                                                                                                                                                                                                                                                                                                                                                                                                                                                                                                                                                                                                                                                                                                                                                                                                                                                                                                                                                                                                                                                                                                                                                                                                                                                                                                                                                                                                                                                                                                                                                                                                                                                                                                                                                                                                                                                                                                                                                                                                                                                      | 89 - 41 - 31.5   | 3.5" - 1.62" - 1.24"  | 18W - 26W                                                                                                                                                                                                                                                                                                                                                                                                                                                                                                                                                                                                                                                                                                                                                                                                                                                                                                                                                                                                                                                                                                                                                                                                                                                                                                                                                                                                                                                                                                                                                                                                                                                                                                                                                                                                                                                                                                                                                                                                                                                                                                                      | 89 - 41 - 31.5   | 3.5" - 1.62" - 1.24"  |  |  |
| 36W - 50W                                                                                                                                                                                                                                                                                                                                                                                                                                                                                                                                                                                                                                                                                                                                                                                                                                                                                                                                                                                                                                                                                                                                                                                                                                                                                                                                                                                                                                                                                                                                                                                                                                                                                                                                                                                                                                                                                                                                                                                                                                                                                                                      | 89 - 41 - 31.5   | 3.5" - 1.62" - 1.24"  | 36W - 50W                                                                                                                                                                                                                                                                                                                                                                                                                                                                                                                                                                                                                                                                                                                                                                                                                                                                                                                                                                                                                                                                                                                                                                                                                                                                                                                                                                                                                                                                                                                                                                                                                                                                                                                                                                                                                                                                                                                                                                                                                                                                                                                      | 138 - 47 - 32    | 5.43" - 1.85" - 1.25" |  |  |