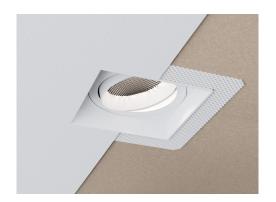

# **Specifications**

This specification Grade LED downlight offers a wide selection of LED modules options to address design requirements in the spaces it illuminates. Many additional custom options are available; please contact manufacturer for details.

#### Source

Computer-optimized reflector design. High reflected finish aluminum. Tool-free field-interchangeable reflectors and lens. 0-20°(O version), 0-40°(J version) vertical and 360° horizontal adjustment.

#### Trim

Die-cast aluminum CNC machine finished Minimal thickness. White can be field painted to match adjacent finishes.