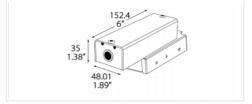

N&E: Non-Dimmable, ELV Drivers & 0-10V Dimmable

| The state of the s | EET BIITCIS      |                       | The state of the s |                  |                       |  |  |
|--------------------------------------------------------------------------------------------------------------------------------------------------------------------------------------------------------------------------------------------------------------------------------------------------------------------------------------------------------------------------------------------------------------------------------------------------------------------------------------------------------------------------------------------------------------------------------------------------------------------------------------------------------------------------------------------------------------------------------------------------------------------------------------------------------------------------------------------------------------------------------------------------------------------------------------------------------------------------------------------------------------------------------------------------------------------------------------------------------------------------------------------------------------------------------------------------------------------------------------------------------------------------------------------------------------------------------------------------------------------------------------------------------------------------------------------------------------------------------------------------------------------------------------------------------------------------------------------------------------------------------------------------------------------------------------------------------------------------------------------------------------------------------------------------------------------------------------------------------------------------------------------------------------------------------------------------------------------------------------------------------------------------------------------------------------------------------------------------------------------------------|------------------|-----------------------|--------------------------------------------------------------------------------------------------------------------------------------------------------------------------------------------------------------------------------------------------------------------------------------------------------------------------------------------------------------------------------------------------------------------------------------------------------------------------------------------------------------------------------------------------------------------------------------------------------------------------------------------------------------------------------------------------------------------------------------------------------------------------------------------------------------------------------------------------------------------------------------------------------------------------------------------------------------------------------------------------------------------------------------------------------------------------------------------------------------------------------------------------------------------------------------------------------------------------------------------------------------------------------------------------------------------------------------------------------------------------------------------------------------------------------------------------------------------------------------------------------------------------------------------------------------------------------------------------------------------------------------------------------------------------------------------------------------------------------------------------------------------------------------------------------------------------------------------------------------------------------------------------------------------------------------------------------------------------------------------------------------------------------------------------------------------------------------------------------------------------------|------------------|-----------------------|--|--|
| Measurements                                                                                                                                                                                                                                                                                                                                                                                                                                                                                                                                                                                                                                                                                                                                                                                                                                                                                                                                                                                                                                                                                                                                                                                                                                                                                                                                                                                                                                                                                                                                                                                                                                                                                                                                                                                                                                                                                                                                                                                                                                                                                                                   | LWH in mm        | LWH in inches         | Measurements                                                                                                                                                                                                                                                                                                                                                                                                                                                                                                                                                                                                                                                                                                                                                                                                                                                                                                                                                                                                                                                                                                                                                                                                                                                                                                                                                                                                                                                                                                                                                                                                                                                                                                                                                                                                                                                                                                                                                                                                                                                                                                                   | LWH in mm        | LWH in inches         |  |  |
| 7W - 9W - 13W                                                                                                                                                                                                                                                                                                                                                                                                                                                                                                                                                                                                                                                                                                                                                                                                                                                                                                                                                                                                                                                                                                                                                                                                                                                                                                                                                                                                                                                                                                                                                                                                                                                                                                                                                                                                                                                                                                                                                                                                                                                                                                                  | 85.5 - 38 - 27.7 | 3.36" - 1.49" - 1.09" | 7W - 9W - 13W                                                                                                                                                                                                                                                                                                                                                                                                                                                                                                                                                                                                                                                                                                                                                                                                                                                                                                                                                                                                                                                                                                                                                                                                                                                                                                                                                                                                                                                                                                                                                                                                                                                                                                                                                                                                                                                                                                                                                                                                                                                                                                                  | 85.3 - 38 - 27.7 | 3.36" - 1.49" - 1.09" |  |  |
| 18W - 26W                                                                                                                                                                                                                                                                                                                                                                                                                                                                                                                                                                                                                                                                                                                                                                                                                                                                                                                                                                                                                                                                                                                                                                                                                                                                                                                                                                                                                                                                                                                                                                                                                                                                                                                                                                                                                                                                                                                                                                                                                                                                                                                      | 89 - 41 - 31.5   | 3.5" - 1.62" - 1.24"  | 18W - 26W                                                                                                                                                                                                                                                                                                                                                                                                                                                                                                                                                                                                                                                                                                                                                                                                                                                                                                                                                                                                                                                                                                                                                                                                                                                                                                                                                                                                                                                                                                                                                                                                                                                                                                                                                                                                                                                                                                                                                                                                                                                                                                                      | 89 - 41 - 31.5   | 3.5" - 1.62" - 1.24"  |  |  |
| 36W - 50W                                                                                                                                                                                                                                                                                                                                                                                                                                                                                                                                                                                                                                                                                                                                                                                                                                                                                                                                                                                                                                                                                                                                                                                                                                                                                                                                                                                                                                                                                                                                                                                                                                                                                                                                                                                                                                                                                                                                                                                                                                                                                                                      | 89 - 41 - 31.5   | 3.5" - 1.62" - 1.24"  | 36W - 50W                                                                                                                                                                                                                                                                                                                                                                                                                                                                                                                                                                                                                                                                                                                                                                                                                                                                                                                                                                                                                                                                                                                                                                                                                                                                                                                                                                                                                                                                                                                                                                                                                                                                                                                                                                                                                                                                                                                                                                                                                                                                                                                      | 138 - 47 - 32    | 5.43" - 1.85" - 1.25" |  |  |