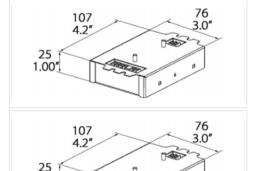

N&E: Non-Dimmable, ELV Drivers & 0-10V Dimmable

| The state of the s | EET BIITCIS      |                       | The state of the s |                  |                       |  |  |
|--------------------------------------------------------------------------------------------------------------------------------------------------------------------------------------------------------------------------------------------------------------------------------------------------------------------------------------------------------------------------------------------------------------------------------------------------------------------------------------------------------------------------------------------------------------------------------------------------------------------------------------------------------------------------------------------------------------------------------------------------------------------------------------------------------------------------------------------------------------------------------------------------------------------------------------------------------------------------------------------------------------------------------------------------------------------------------------------------------------------------------------------------------------------------------------------------------------------------------------------------------------------------------------------------------------------------------------------------------------------------------------------------------------------------------------------------------------------------------------------------------------------------------------------------------------------------------------------------------------------------------------------------------------------------------------------------------------------------------------------------------------------------------------------------------------------------------------------------------------------------------------------------------------------------------------------------------------------------------------------------------------------------------------------------------------------------------------------------------------------------------|------------------|-----------------------|--------------------------------------------------------------------------------------------------------------------------------------------------------------------------------------------------------------------------------------------------------------------------------------------------------------------------------------------------------------------------------------------------------------------------------------------------------------------------------------------------------------------------------------------------------------------------------------------------------------------------------------------------------------------------------------------------------------------------------------------------------------------------------------------------------------------------------------------------------------------------------------------------------------------------------------------------------------------------------------------------------------------------------------------------------------------------------------------------------------------------------------------------------------------------------------------------------------------------------------------------------------------------------------------------------------------------------------------------------------------------------------------------------------------------------------------------------------------------------------------------------------------------------------------------------------------------------------------------------------------------------------------------------------------------------------------------------------------------------------------------------------------------------------------------------------------------------------------------------------------------------------------------------------------------------------------------------------------------------------------------------------------------------------------------------------------------------------------------------------------------------|------------------|-----------------------|--|--|
| Measurements                                                                                                                                                                                                                                                                                                                                                                                                                                                                                                                                                                                                                                                                                                                                                                                                                                                                                                                                                                                                                                                                                                                                                                                                                                                                                                                                                                                                                                                                                                                                                                                                                                                                                                                                                                                                                                                                                                                                                                                                                                                                                                                   | LWH in mm        | LWH in inches         | Measurements                                                                                                                                                                                                                                                                                                                                                                                                                                                                                                                                                                                                                                                                                                                                                                                                                                                                                                                                                                                                                                                                                                                                                                                                                                                                                                                                                                                                                                                                                                                                                                                                                                                                                                                                                                                                                                                                                                                                                                                                                                                                                                                   | LWH in mm        | LWH in inches         |  |  |
| 7W - 9W - 13W                                                                                                                                                                                                                                                                                                                                                                                                                                                                                                                                                                                                                                                                                                                                                                                                                                                                                                                                                                                                                                                                                                                                                                                                                                                                                                                                                                                                                                                                                                                                                                                                                                                                                                                                                                                                                                                                                                                                                                                                                                                                                                                  | 85.5 - 38 - 27.7 | 3.36" - 1.49" - 1.09" | 7W - 9W - 13W                                                                                                                                                                                                                                                                                                                                                                                                                                                                                                                                                                                                                                                                                                                                                                                                                                                                                                                                                                                                                                                                                                                                                                                                                                                                                                                                                                                                                                                                                                                                                                                                                                                                                                                                                                                                                                                                                                                                                                                                                                                                                                                  | 85.3 - 38 - 27.7 | 3.36" - 1.49" - 1.09" |  |  |
| 18W - 26W                                                                                                                                                                                                                                                                                                                                                                                                                                                                                                                                                                                                                                                                                                                                                                                                                                                                                                                                                                                                                                                                                                                                                                                                                                                                                                                                                                                                                                                                                                                                                                                                                                                                                                                                                                                                                                                                                                                                                                                                                                                                                                                      | 89 - 41 - 31.5   | 3.5" - 1.62" - 1.24"  | 18W - 26W                                                                                                                                                                                                                                                                                                                                                                                                                                                                                                                                                                                                                                                                                                                                                                                                                                                                                                                                                                                                                                                                                                                                                                                                                                                                                                                                                                                                                                                                                                                                                                                                                                                                                                                                                                                                                                                                                                                                                                                                                                                                                                                      | 89 - 41 - 31.5   | 3.5" - 1.62" - 1.24"  |  |  |
| 36W - 50W                                                                                                                                                                                                                                                                                                                                                                                                                                                                                                                                                                                                                                                                                                                                                                                                                                                                                                                                                                                                                                                                                                                                                                                                                                                                                                                                                                                                                                                                                                                                                                                                                                                                                                                                                                                                                                                                                                                                                                                                                                                                                                                      | 89 - 41 - 31.5   | 3.5" - 1.62" - 1.24"  | 36W - 50W                                                                                                                                                                                                                                                                                                                                                                                                                                                                                                                                                                                                                                                                                                                                                                                                                                                                                                                                                                                                                                                                                                                                                                                                                                                                                                                                                                                                                                                                                                                                                                                                                                                                                                                                                                                                                                                                                                                                                                                                                                                                                                                      | 138 - 47 - 32    | 5.43" - 1.85" - 1.25" |  |  |