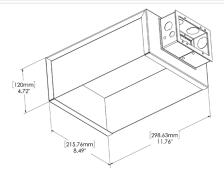

#### **Fixture retention**

Two torsion springs hold the fixture tight to the ceiling accommodating ceiling thickness from 1/16" to 1". Special springs for thicker ceiling available on request.