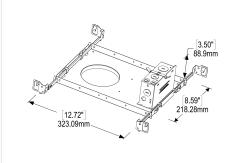

#### **RO:** Retro Fit-Enclosure

Available in assorted cutout sizes for easy installation of light fixture. For installation in plaster or t-bar ceilings.

National or municipal codes must be followed regarding set back of thermal insulating material from fixture. Fixture are not designed for direct contact with thermal insulation. 2.25" ceiling clearance will be needed to fit a retro fit box.