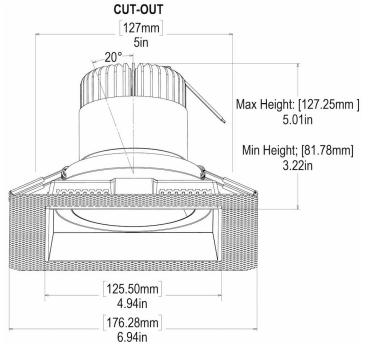

# **STELLA 4 QO**

1 Light Sources

| 4"   1575 lm / per light source<br>Round   Adjustable 20°   Downlight |        |        |         |         |        |         |  |  |
|-----------------------------------------------------------------------|--------|--------|---------|---------|--------|---------|--|--|
| Performance Options                                                   |        |        | V       | 13W     |        | 18W     |  |  |
| Source Lumens                                                         |        |        | 58 lm   | 1524 lm |        | 2032 lm |  |  |
| Delivered Lumens                                                      |        |        | )8 lm   | 1181 lm |        | 1575 lm |  |  |
| Lumens / Watt                                                         |        |        | 93 lm 1 |         | 08 lm  | 98 lm   |  |  |
| Current                                                               |        | 250 mA |         | 350 mA  |        | 500 mA  |  |  |
| CRI/CCT Multiplier                                                    | 2700°K | 3000°K |         |         | 3500°K | 4000°K  |  |  |
| 80 CRI                                                                | 0.93   |        | 1.00    |         | 1.00   | 1.07    |  |  |
| 95 CRI                                                                | 0.69   |        | 0.75    |         | 0.81   | 0.87    |  |  |

#### Source

Computer-optimized reflector design. High reflected finish aluminum. Tool-free field-interchangeable reflectors and lens. 0-20°(O version), 0-40°(J version) vertical and 360° horizontal adjustment.