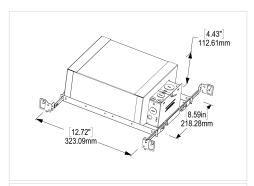

#### **RO:** Retro Fit-Enclosure

Available in assorted cutout sizes for easy installation of light fixture. For installation in plaster or t-bar ceilings.

National or municipal codes must be followed regarding set back of thermal insulating material from fixture. Fixture are not designed for direct contact with thermal insulation. 2.25" ceiling clearance will be needed to fit a retro fit box.