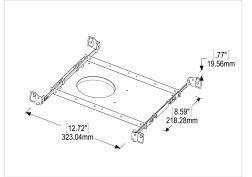

#### **RO:** Retro Fit-Enclosure

Available in assorted cutout sizes for easy installation of light fixture. For installation in plaster or t-bar ceilings.

National or municipal codes must be followed regarding set back of thermal insulating material from fixture. Fixture are not designed for direct contact with thermal insulation. 2.25" ceiling clearance will be needed to fit a retro fit box.