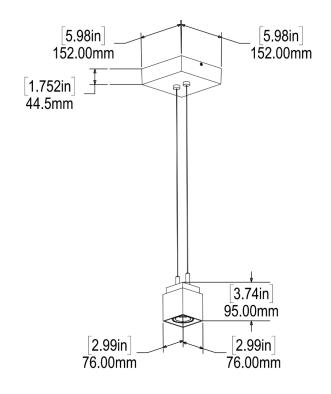

# **DIVA 2 PS**

## **Fixture retention**

Two torsion springs hold the fixture tight to the ceiling accommodating ceiling thickness from 1/16" to 1". Special springs for thicker ceiling available on request.