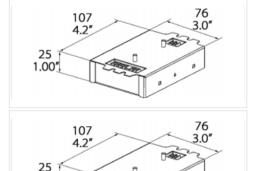

# L: Lutron Hi-Lume A LDE

120-277V, 50/60Hz.

For LUTRON EcoSystem drivers only. Continuous dimming to 1%

Consult dimming manufacturer for installation instructions. Requires access from above on all fixtures with a cutout below 81mm.

# T: Lutron Hi-Lume A LTE

120V, 50/60Hz.

For 2-wire Forward Phase Controls. Continuous dimming to 1%

Consult dimming manufacturer for installation instructions. Requires access from above on all fixtures with a cutout below 81mm.