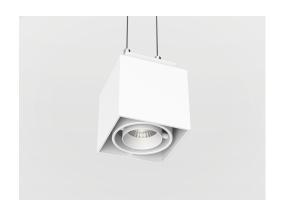

# **DIVA 3 PS**

1 Light Sources

#### 3" | 1191 lm / per light source Square | Adjustable 20° | Pendant Performance Options 9W 13W Source Lumens 1188 lm 1563 lm Delivered Lumens Per Head 893 lm 1191 lm Lumens / Watt 99 lm 92 lm Current 250 mA 350 mA 2700°K CRI/CCT Multiplier 3000°K 3500°K 4000°K 80 CRI 0.93 1.00 1.00 1.07