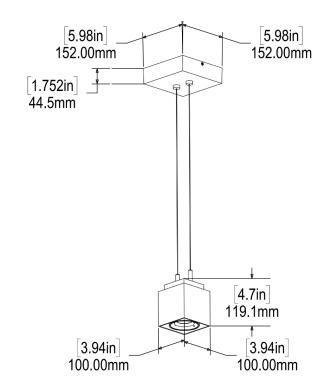

# **DIVA 3 PS**

1 Light Sources

#### 3" | 1191 lm / per light source Square | Adjustable 20° | Pendant Performance Options 9W 13W Source Lumens 1188 lm 1563 lm Delivered Lumens Per Head 893 lm 1191 lm Lumens / Watt 99 lm 92 lm Current 250 mA 350 mA 2700°K CRI/CCT Multiplier 3000°K 3500°K 4000°K 80 CRI 0.93 1.00 1.00 1.07