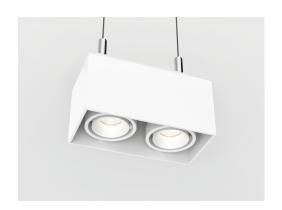

# **DIVA 2 PD**

# 2 Light Sources 2" | 617 lm / per light source Rectangle | Adjustable 20° | Pendant

| Performance Option        | 6W (3W x 2 lights) |                         | 14W (7W x 2 lights) |                             |        |
|---------------------------|--------------------|-------------------------|---------------------|-----------------------------|--------|
| Source Lumens             | 808 lm             |                         | 1370 lm             |                             |        |
| Delivered Lumens Per Head |                    | 740 lm (370 x 2 lights) |                     | 1234 lm (617 x 2<br>lights) |        |
| Lumens / Watt             |                    | 123 lm                  |                     | 88 lm                       |        |
| Current                   |                    | 700 mA                  |                     | 1400 mA                     |        |
| CRI/CCT Multiplier        | 2700°K             | 3000°K                  | 3500°K              |                             | 4000°K |
| 80 CRI                    | 0.93               | 1.00                    | 1.00                |                             | 1.07   |
| 95 CRI                    | 0.69               | 0.75                    | 0.81                |                             | 0.87   |