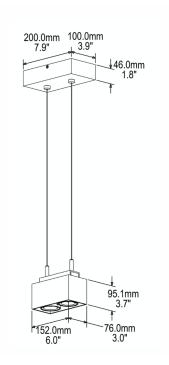

# 2 Light Sources 2" | 617 lm / per light source Rectangle | Adjustable 20° | Pendant

| Performance Option        | 6W (3W x 2 lights) |                         | 14W (7W x 2 lights) |                             |        |
|---------------------------|--------------------|-------------------------|---------------------|-----------------------------|--------|
| Source Lumens             | 808 lm             |                         | 1370 lm             |                             |        |
| Delivered Lumens Per Head |                    | 740 lm (370 x 2 lights) |                     | 1234 lm (617 x 2<br>lights) |        |
| Lumens / Watt             |                    | 123 lm                  |                     | 88 lm                       |        |
| Current                   |                    | 700 mA                  |                     | 1400 mA                     |        |
| CRI/CCT Multiplier        | 2700°K             | 3000°K                  | 3500°K              |                             | 4000°K |
| 80 CRI                    | 0.93               | 1.00                    | 1.00                |                             | 1.07   |
| 95 CRI                    | 0.69               | 0.75                    | 0.81                |                             | 0.87   |