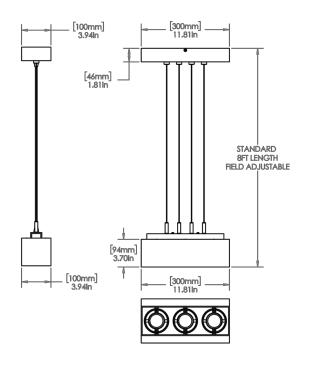

# **DIVA 3 PT**

## 3 Light Sources 3" | 1191 lm / per light source Rectangle | Adjustable 20° | Pendant

| Performance Option        | 27W (9W x 3 lig | hts)                     | 39W (13W x 3 lights) |                           |        |
|---------------------------|-----------------|--------------------------|----------------------|---------------------------|--------|
| Source Lumens             | 3564 lm         |                          | 4689 lm              |                           |        |
| Delivered Lumens Per Head |                 | 2679 lm (893 x 3 lights) |                      | 3573 lm (1191 x 3 lights) |        |
| Lumens / Watt             |                 | 99 lm                    |                      | 92 lm                     |        |
| Current                   |                 | 750 mA                   |                      | 1050 mA                   |        |
| CRI/CCT Multiplier        | 2700°K          | 3000°K                   | 3500°K               |                           | 4000°K |
| 80 CRI                    | 0.93            | 1.00                     | 1.00                 |                           | 1.07   |
| 95 CRI                    | 0.69            | 0.75                     | 0.81                 |                           | 0.87   |