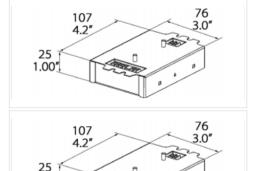

ccommodating ceiling thickness from 1/16" to 1". Special springs for thicker ceiling available on request.

#### Life

Rated for 50,000 hours at 70% lumen maintenance.

#### Label

ETL listed for US Canada. CE labeled. CCC label available on request.

#### Warranty

5 years limited warranty.

#### Wet location

(if option is available and selected on page 1) Sealed lens and integral silicon gasket behind the trim.

### **Dimming compatibility**

Zaniboni fixture are compatible with all major dimming protocol in the industry. Please refer to <u>zanibonilighting.com</u> for general compatibility and wiring diagrams. Zaniboni recommends testing your unique dimming configuration as the exact full configuration (Dimmer, drivers, fixture quantities, voltage) may affect dimming performance.







### N&E: Non-Dimmable & ELV Drivers

1.00

### N: Non-Dimmable

110-277V, 50/60Hz.

Economic solution for ON-OFF applications not requiring dimming.

### E: ELV Dimmable

110-277V, 50/60Hz.

For ELV(Electronic Low Voltage) dimmers. Best for new construction application. Dims down to less than 10% light output(most cases). Consult dimming manufacturer for installation instructions. Must meet dimmer Minimum load Requirements.

### Z: 0-10V Dimmable

110-277, 50/60Hz.

Prevalent solution on commercial projects. Integrates into a variety of building management and day lighting controls. Dims down to less than 1% light output(most cases). Must meet dimmer Minimum Load Requirements. Consult dimming manufacturer for installation instructions.

### L: Lutron Hi-Lume A LDE

120-277V, 50/60Hz.

Fo