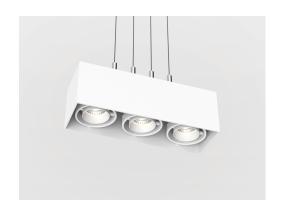

# **DIVA 3 PT**

## 3 Light Sources 3" | 1191 lm / per light source Rectangle | Adjustable 20° | Pendant

| Performance Option        | 27W (9W x 3 lig | hts)                     | 39W (13W x 3 lights) |                           |        |
|---------------------------|-----------------|--------------------------|----------------------|---------------------------|--------|
| Source Lumens             | 3564 lm         |                          | 4689 lm              |                           |        |
| Delivered Lumens Per Head |                 | 2679 lm (893 x 3 lights) |                      | 3573 lm (1191 x 3 lights) |        |
| Lumens / Watt             |                 | 99 lm                    |                      | 92 lm                     |        |
| Current                   |                 | 750 mA                   |                      | 1050 mA                   |        |
| CRI/CCT Multiplier        | 2700°K          | 3000°K                   | 3500°K               |                           | 4000°K |
| 80 CRI                    | 0.93            | 1.00                     | 1.00                 |                           | 1.07   |
| 95 CRI                    | 0.69            | 0.75                     | 0.81                 |                           | 0.87   |