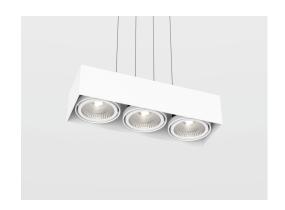

# **DIVA 5 PT**

# 3 Light Sources 2572 lm / per light source

| Rectangle   Adjustable 20   Pendant |      |                              |        |                              |        |                              |        |  |
|-------------------------------------|------|------------------------------|--------|------------------------------|--------|------------------------------|--------|--|
| Performance Options                 |      | 39W (13W x 3 lights)         |        | 54W (18W x 3<br>lights)      |        | 78W (26W x 3 lights)         |        |  |
| Source Lumens                       |      | 4881 lm                      |        | 6168 lm                      |        | 8565 lm                      |        |  |
| Delivered Lumens Per<br>Head        |      | 3471 lm (1157<br>x 3 lights) |        | 5787 lm (1929<br>x 3 lights) |        | 7716 lm (2572<br>x 3 lights) |        |  |
| Lumens / Watt                       |      | 89 lm                        |        | 107 lm                       |        | 99 lm                        |        |  |
| Current                             |      | 1050 mA                      |        | 1500 mA                      |        | 2100 mA                      |        |  |
| CRI/CCT Multiplier                  | 2700 | °K                           | 3000°K |                              | 3500°K |                              | 4000°K |  |
| 80 CRI                              | 0.93 |                              | 1.00   |                              | 1.00   |                              | 1.07   |  |
| 95 CRI                              | 0.69 |                              | 0.75   |                              | 0.81   |                              | 0.87   |  |