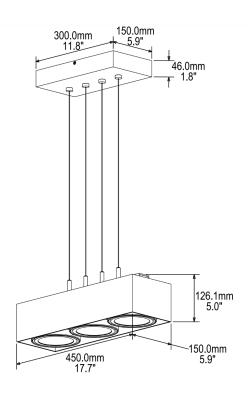

# **DIVA 5 PT**

# 3 Light Sources 2572 lm / per light source

| Rectangle   Adjustable 20   Pendant |      |                              |        |                              |        |                              |        |  |
|-------------------------------------|------|------------------------------|--------|------------------------------|--------|------------------------------|--------|--|
| Performance Options                 |      | 39W (13W x 3 lights)         |        | 54W (18W x 3<br>lights)      |        | 78W (26W x 3 lights)         |        |  |
| Source Lumens                       |      | 4881 lm                      |        | 6168 lm                      |        | 8565 lm                      |        |  |
| Delivered Lumens Per<br>Head        |      | 3471 lm (1157<br>x 3 lights) |        | 5787 lm (1929<br>x 3 lights) |        | 7716 lm (2572<br>x 3 lights) |        |  |
| Lumens / Watt                       |      | 89 lm                        |        | 107 lm                       |        | 99 lm                        |        |  |
| Current                             |      | 1050 mA                      |        | 1500 mA                      |        | 2100 mA                      |        |  |
| CRI/CCT Multiplier                  | 2700 | °K                           | 3000°K |                              | 3500°K |                              | 4000°K |  |
| 80 CRI                              | 0.93 |                              | 1.00   |                              | 1.00   |                              | 1.07   |  |
| 95 CRI                              | 0.69 |                              | 0.75   |                              | 0.81   |                              | 0.87   |  |