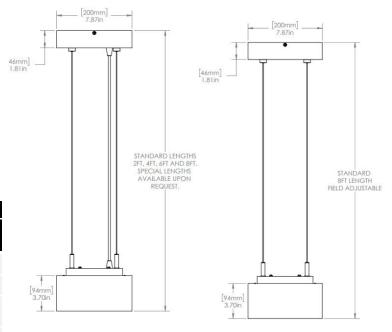

| P2<br>Source | DI3PQ<br>Model     | —<br>Wattage                             | —–<br>Kelvin                                                                                                                                                                            | — CRI        | —<br>Beam                                                                                | —<br>Lens                           | — Color                                                      | — Driver                                                                                                                                                                                                                                                            | ——<br>Installation                                                                                                                          | I.P.<br>Rating |
|--------------|--------------------|------------------------------------------|-----------------------------------------------------------------------------------------------------------------------------------------------------------------------------------------|--------------|------------------------------------------------------------------------------------------|-------------------------------------|--------------------------------------------------------------|---------------------------------------------------------------------------------------------------------------------------------------------------------------------------------------------------------------------------------------------------------------------|---------------------------------------------------------------------------------------------------------------------------------------------|----------------|
| P2           | DI3PQ:Diva<br>3 PQ | 36:36W (<br>9W x4)<br>52:52W<br>(13W x4) | 27:2700k 30:3000k 35:3500k 40:4000k WD:Warm Dim 1800K to 3000K TD:Tunable White 2700K to 6500K (Daylight) TH:Tunable White 1800K to 4000K (Hospitality) RW:RGBW (Driver must be remote) | A:80<br>B:95 | 6:60°<br>3:36°<br>2:24°<br>1:10°(WD,<br>TH, TD, and<br>RGBW not<br>possible<br>with 10°) | F:Frosted<br>P:Prismatic<br>C:Clear | WS:Matte<br>White<br>BK:Matte<br>Black<br>CC:Custom<br>Color | 0:No Driver N:Non-Dimmable E:ELV Dimmable Z:0-10V Dimmable to 1% B:Bluetooth L:Lutron™ (Lutron EcoSystem ) D:DALI (Not possible with concrete ceiling) X:DMX (Not possible with concrete ceiling) V:Constant Voltage Dimmable (Price does not include power supply) | LI:Canopy for Integral Driver (Canopy for Integral ELV or 0-10V driver) R0:Retro-Fit Enclosure RL:Retro-Fit for Lutron™ CC:Concrete Ceiling | D:Dry<br>IP 20 |