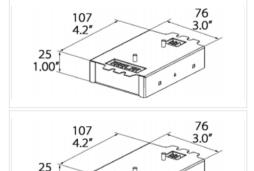

N&E: Non-Dimmable, ELV Drivers & 0-10V Dimmable

| The state of the s | EET BINCIS       |                       | The state of the s |                  |                       |  |  |
|--------------------------------------------------------------------------------------------------------------------------------------------------------------------------------------------------------------------------------------------------------------------------------------------------------------------------------------------------------------------------------------------------------------------------------------------------------------------------------------------------------------------------------------------------------------------------------------------------------------------------------------------------------------------------------------------------------------------------------------------------------------------------------------------------------------------------------------------------------------------------------------------------------------------------------------------------------------------------------------------------------------------------------------------------------------------------------------------------------------------------------------------------------------------------------------------------------------------------------------------------------------------------------------------------------------------------------------------------------------------------------------------------------------------------------------------------------------------------------------------------------------------------------------------------------------------------------------------------------------------------------------------------------------------------------------------------------------------------------------------------------------------------------------------------------------------------------------------------------------------------------------------------------------------------------------------------------------------------------------------------------------------------------------------------------------------------------------------------------------------------------|------------------|-----------------------|--------------------------------------------------------------------------------------------------------------------------------------------------------------------------------------------------------------------------------------------------------------------------------------------------------------------------------------------------------------------------------------------------------------------------------------------------------------------------------------------------------------------------------------------------------------------------------------------------------------------------------------------------------------------------------------------------------------------------------------------------------------------------------------------------------------------------------------------------------------------------------------------------------------------------------------------------------------------------------------------------------------------------------------------------------------------------------------------------------------------------------------------------------------------------------------------------------------------------------------------------------------------------------------------------------------------------------------------------------------------------------------------------------------------------------------------------------------------------------------------------------------------------------------------------------------------------------------------------------------------------------------------------------------------------------------------------------------------------------------------------------------------------------------------------------------------------------------------------------------------------------------------------------------------------------------------------------------------------------------------------------------------------------------------------------------------------------------------------------------------------------|------------------|-----------------------|--|--|
| Measurements                                                                                                                                                                                                                                                                                                                                                                                                                                                                                                                                                                                                                                                                                                                                                                                                                                                                                                                                                                                                                                                                                                                                                                                                                                                                                                                                                                                                                                                                                                                                                                                                                                                                                                                                                                                                                                                                                                                                                                                                                                                                                                                   | LWH in mm        | LWH in inches         | Measurements                                                                                                                                                                                                                                                                                                                                                                                                                                                                                                                                                                                                                                                                                                                                                                                                                                                                                                                                                                                                                                                                                                                                                                                                                                                                                                                                                                                                                                                                                                                                                                                                                                                                                                                                                                                                                                                                                                                                                                                                                                                                                                                   | LWH in mm        | LWH in inches         |  |  |
| 7W - 9W - 13W                                                                                                                                                                                                                                                                                                                                                                                                                                                                                                                                                                                                                                                                                                                                                                                                                                                                                                                                                                                                                                                                                                                                                                                                                                                                                                                                                                                                                                                                                                                                                                                                                                                                                                                                                                                                                                                                                                                                                                                                                                                                                                                  | 85.5 - 38 - 27.7 | 3.36" - 1.49" - 1.09" | 7W - 9W - 13W                                                                                                                                                                                                                                                                                                                                                                                                                                                                                                                                                                                                                                                                                                                                                                                                                                                                                                                                                                                                                                                                                                                                                                                                                                                                                                                                                                                                                                                                                                                                                                                                                                                                                                                                                                                                                                                                                                                                                                                                                                                                                                                  | 85.3 - 38 - 27.7 | 3.36" - 1.49" - 1.09" |  |  |
| 18W - 26W                                                                                                                                                                                                                                                                                                                                                                                                                                                                                                                                                                                                                                                                                                                                                                                                                                                                                                                                                                                                                                                                                                                                                                                                                                                                                                                                                                                                                                                                                                                                                                                                                                                                                                                                                                                                                                                                                                                                                                                                                                                                                                                      | 89 - 41 - 31.5   | 3.5" - 1.62" - 1.24"  | 18W - 26W                                                                                                                                                                                                                                                                                                                                                                                                                                                                                                                                                                                                                                                                                                                                                                                                                                                                                                                                                                                                                                                                                                                                                                                                                                                                                                                                                                                                                                                                                                                                                                                                                                                                                                                                                                                                                                                                                                                                                                                                                                                                                                                      | 89 - 41 - 31.5   | 3.5" - 1.62" - 1.24"  |  |  |
| 36W - 50W                                                                                                                                                                                                                                                                                                                                                                                                                                                                                                                                                                                                                                                                                                                                                                                                                                                                                                                                                                                                                                                                                                                                                                                                                                                                                                                                                                                                                                                                                                                                                                                                                                                                                                                                                                                                                                                                                                                                                                                                                                                                                                                      | 89 - 41 - 31.5   | 3.5" - 1.62" - 1.24"  | 36W - 50W                                                                                                                                                                                                                                                                                                                                                                                                                                                                                                                                                                                                                                                                                                                                                                                                                                                                                                                                                                                                                                                                                                                                                                                                                                                                                                                                                                                                                                                                                                                                                                                                                                                                                                                                                                                                                                                                                                                                                                                                                                                                                                                      | 138 - 47 - 32    | 5.43" - 1.85" - 1.25" |  |  |