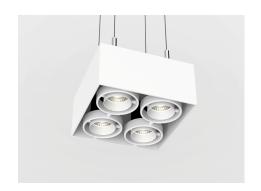

# **DIVA 3 PQ**

# 4 Light Sources 3" | 1191 lm / per light source Square | Adjustable 20° | Pendant

| Performance Option | 36W (9W x 4 lig          | hts)    | 52W (13W x 4 lights)      |         |        |
|--------------------|--------------------------|---------|---------------------------|---------|--------|
| Source Lumens      | 4752 lm                  |         | 6252 lm                   |         |        |
| Delivered Lumens P | 3572 lm (893 x 4 lights) |         | 4764 lm (1191 x 4 lights) |         |        |
| Lumens / Watt      |                          | 99 lm   |                           | 92 lm   |        |
| Current            |                          | 1000 mA |                           | 1400 mA |        |
| CRI/CCT Multiplier | 2700°K                   | 3000°K  | 3500°K                    |         | 4000°K |
| 80 CRI             | 0.93                     | 1.00    | 1.00                      |         | 1.07   |
| 95 CRI             | 0.69                     | 0.75    | 0.81                      |         | 0.87   |