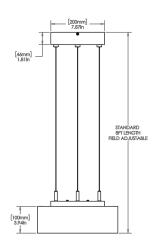

### **Fixture retention**

Two torsion springs hold the fixture tight to the ceiling accommodating ceiling thickness from 1/16" to 1". Special springs for thicker ceiling available on request.