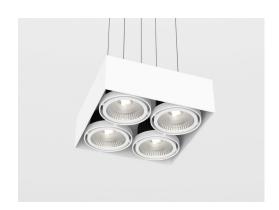

# **DIVA 5 PQ**

## 4 Light Sources 5" | 2572 lm / per light source Square | Adjustable 20° | Pendant

| Performance Options          | 52W (13W x<br>4 lights)        | 72W (18W x<br>4 lights)         | 104W (26W<br>4 lights)          | x                                   |
|------------------------------|--------------------------------|---------------------------------|---------------------------------|-------------------------------------|
| Source Lumens                | 6508 lm                        | 8224 lm                         | 11420 lm                        |                                     |
| Delivered Lumens<br>Per Head | 2056 lm<br>(514 x 4<br>lights) | 4628 lm<br>(1157 x 4<br>lights) | 7716 lm<br>(1929 x 4<br>lights) | 10288<br>Im (2572<br>x 4<br>lights) |
| Lumens / Watt                | 40 lm                          | 64 lm                           | 74 lm                           |                                     |
| Current                      | 1400 mA                        | 2000 mA                         | 2800 mA                         |                                     |
| CDL/CCT LA LU L              | 70001/                         |                                 | 250001/                         | 4000011                             |