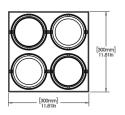

## 4 Light Sources 5" | 2572 lm / per light source Square | Adjustable 20° | Pendant

| Performance Options          | 52W (13W x<br>4 lights)        | 72W (18W x<br>4 lights)         | 104W (26W<br>4 lights)          | x                                   |
|------------------------------|--------------------------------|---------------------------------|---------------------------------|-------------------------------------|
| Source Lumens                | 6508 lm                        | 8224 lm                         | 11420 lm                        |                                     |
| Delivered Lumens<br>Per Head | 2056 lm<br>(514 x 4<br>lights) | 4628 lm<br>(1157 x 4<br>lights) | 7716 lm<br>(1929 x 4<br>lights) | 10288<br>Im (2572<br>x 4<br>lights) |
| Lumens / Watt                | 40 lm                          | 64 lm                           | 74 lm                           |                                     |
| Current                      | 1400 mA                        | 2000 mA                         | 2800 mA                         |                                     |
| CDL/CCT LA LU L              | 70001/                         |                                 | 250001/                         | 4000011                             |