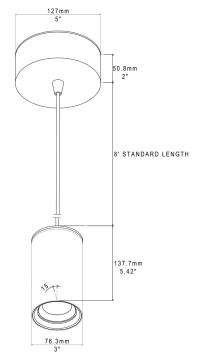

Suspended by electrical cable that is adjustable in the field

# **BONGO 2 PO**

| 1 Light Sources                                                     |        |        |             |         |        |             |      |  |
|---------------------------------------------------------------------|--------|--------|-------------|---------|--------|-------------|------|--|
| 2"   1191 lm / per light source<br>Round   Adjustable 20°   Pendant |        |        |             |         |        |             |      |  |
| Performance Options                                                 |        |        | 9W          |         | 13W    |             |      |  |
| Source Lumens                                                       |        |        |             | 1188 lm |        | 1563 lm     |      |  |
| Delivered Lumens                                                    |        |        |             | 893 lm  |        | 1191 lm     |      |  |
| Lumens / Watt                                                       |        |        |             | 99 lm   |        | 92 lm       |      |  |
| Current                                                             |        |        | 250 mA      |         | 350 mA |             |      |  |
| CRI/CCT<br>Multiplier                                               | 2700°K | 3000°K | 3500°K 4000 |         | 00°K   | Warm<br>Dim |      |  |
| 80 CRI                                                              | 0.93   | 1.00   | 1.00 1.     |         | 1.0    | 7           | N/A  |  |
| 95 CRI                                                              | 0.69   | 0.75   |             | 0.81    | 0.8    | 7           | 0.72 |  |