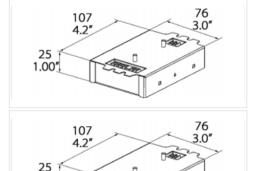

g accommodating ceiling thickness from 1/16" to 1". Special springs for thicker ceiling available on request.

#### Life

Rated for 50,000 hours at 70% lumen maintenance.

#### Label

ETL listed for US Canada. CE labeled. CCC label available on request.

### Warranty

5 years limited warranty.

#### Wet location

(if option is available and selected on page 1) Sealed lens and integral silicon gasket behind the trim.

# **Dimming compatibility**

Zaniboni fixture are compatible with all major dimming protocol in the industry. Please refer to <u>zanibonilighting.com</u> for general compatibility and wiring diagrams. Zaniboni recommends testing your unique dimming configuration as the exact full configuration (Dimmer, drivers, fixture quantities, voltage) may affect dimming performance.







# N&E: Non-Dimmable & ELV Drivers

1.00

# N: Non-Dimmable

110-277V, 50/60Hz.

Economic solution for ON-OFF applications not requiring dimming.

# E: ELV Dimmable

110-277V, 50/60Hz.

For ELV(Electronic Low Voltage) dimmers. Best for new construction application. Dims down to less than 10% light output(most cases). Consult dimming manufacturer for installation instructions. Must meet dimmer Minimum load Requirements.

# Z: 0-10V Dimmable

110-277, 50/60Hz.

Prevalent solution on commercial projects. Integrates into a variety of building management and day lighting controls. Dims down to less than 1% light output(most cases). Must meet dimmer Minimum Load Requirements. Consult dimming manufacturer for installation instructions.

# L: Lutron Hi-Lume A LDE

120-277V, 50/60Hz.

For LUTRON E