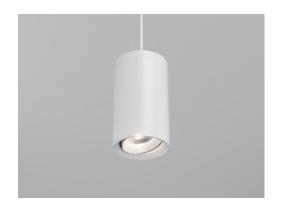

Suspended by electrical cable that is adjustable in the field

# **BONGO 2 PO**

| 1 Light Sources                                                     |        |        |             |         |        |             |      |  |
|---------------------------------------------------------------------|--------|--------|-------------|---------|--------|-------------|------|--|
| 2"   1191 lm / per light source<br>Round   Adjustable 20°   Pendant |        |        |             |         |        |             |      |  |
| Performance Options                                                 |        |        | 9W          |         | 13W    |             |      |  |
| Source Lumens                                                       |        |        |             | 1188 lm |        | 1563 lm     |      |  |
| Delivered Lumens                                                    |        |        |             | 893 lm  |        | 1191 lm     |      |  |
| Lumens / Watt                                                       |        |        |             | 99 lm   |        | 92 lm       |      |  |
| Current                                                             |        |        | 250 mA      |         | 350 mA |             |      |  |
| CRI/CCT<br>Multiplier                                               | 2700°K | 3000°K | 3500°K 4000 |         | 00°K   | Warm<br>Dim |      |  |
| 80 CRI                                                              | 0.93   | 1.00   | 1.00 1.     |         | 1.0    | 7           | N/A  |  |
| 95 CRI                                                              | 0.69   | 0.75   |             | 0.81    | 0.8    | 7           | 0.72 |  |