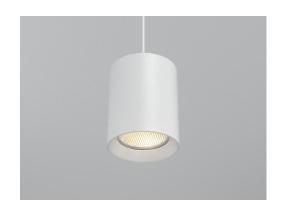

# **BONGO 3 P**

## **Specifications**

This specification Grade LED downlight offers a wide selection of LED modules options to address design requirements in the spaces it illuminates. Many additional custom options are available; please contact manufacturer for details.