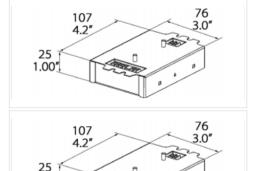

accommodating ceiling thickness from 1/16" to 1". Special springs for thicker ceiling available on request.

#### Life

Rated for 50,000 hours at 70% lumen maintenance.

#### Label

ETL listed for US Canada. CE labeled. CCC label available on request.

### Warranty

5 years limited warranty.

#### Wet location

(if option is available and selected on page 1) Sealed lens and integral silicon gasket behind the trim.

## **Dimming compatibility**

Zaniboni fixture are compatible with all major dimming protocol in the industry. Please refer to <u>zanibonilighting.com</u> for general compatibility and wiring diagrams. Zaniboni recommends testing your unique dimming configuration as the exact full configuration (Dimmer, drivers, fixture quantities, voltage) may affect dimming performance.







## N&E: Non-Dimmable & ELV Drivers

1.00

## N: Non-Dimmable

110-277V, 50/60Hz.

Economic solution for ON-OFF applications not requiring dimming.

## E: ELV Dimmable

110-277V, 50/60Hz.

For ELV(Electronic Low Voltage) dimmers. Best for new construction application. Dims down to less than 10% light output(most cases). Consult dimming manufacturer for installation instructions. Must meet dimmer Minimum load Requirements.

## Z: 0-10V Dimmable

110-277, 50/60Hz.

Prevalent solution on commercial projects. Integrates into a variety of building management and day lighting controls. Dims down to less than 1% light output(most cases). Must meet dimmer Minimum Load Requirements. Consult dimming manufacturer for installation instructions.

## L: Lutron Hi-Lume A LDE

120-277V, 50/60Hz.

For LUT