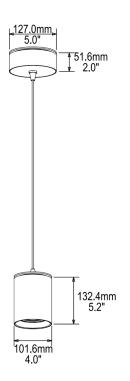

# **BONGO 3 P**

## **Specifications**

This specification Grade LED downlight offers a wide selection of LED modules options to address design requirements in the spaces it illuminates. Many additional custom options are available; please contact manufacturer for details.