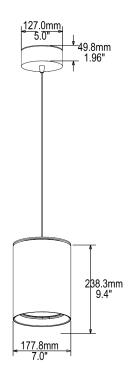

# **BONGO 6 P**

| 1 Light Sources                                            |        |         |        |         |        |         |         |  |
|------------------------------------------------------------|--------|---------|--------|---------|--------|---------|---------|--|
| 6"   5000 lm / per light source<br>Round   Fixed   Pendant |        |         |        |         |        |         |         |  |
| Performance Option                                         | 18W    |         | 26W    |         | 36W    | 50W     |         |  |
| Source Lumens                                              |        | 2294 lm |        | 3059 lm |        | 3642 lm | 5750 lm |  |
| Delivered Lumens                                           |        | 1965 lm |        | 3037 lm |        | 3574 lm | 5000 lm |  |
| Lumens / Watt                                              |        | 109 lm  |        | 117 lm  |        | 99 lm   | 100 lm  |  |
| Current                                                    |        | 500 mA  |        | 700 mA  |        | 900 mA  | 1400 mA |  |
| CRI/CCT Multiplier                                         | 2700°K |         | 3000°K |         | 3500°K |         | 4000°K  |  |
| 80 CRI                                                     | 0.93   |         | 1.00   |         | 1.00   |         | 1.07    |  |
| 95 CRI                                                     | 0.69   |         | 0.75   |         | 0.     | .81     | 0.87    |  |

### **Fixture retention**

Two torsion springs hold the fixture tight to the ceiling accommodating ceiling thickness from 1/16" to 1". Special springs for thicker ceiling available on request.