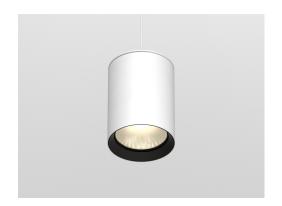

# **BONGO 6 P**

| 1 Light Sources                                            |        |         |        |         |        |         |         |  |
|------------------------------------------------------------|--------|---------|--------|---------|--------|---------|---------|--|
| 6"   5000 lm / per light source<br>Round   Fixed   Pendant |        |         |        |         |        |         |         |  |
| Performance Option                                         | 18W    |         | 26W    |         | 36W    | 50W     |         |  |
| Source Lumens                                              |        | 2294 lm |        | 3059 lm |        | 3642 lm | 5750 lm |  |
| Delivered Lumens                                           |        | 1965 lm |        | 3037 lm |        | 3574 lm | 5000 lm |  |
| Lumens / Watt                                              |        | 109 lm  |        | 117 lm  |        | 99 lm   | 100 lm  |  |
| Current                                                    |        | 500 mA  |        | 700 mA  |        | 900 mA  | 1400 mA |  |
| CRI/CCT Multiplier                                         | 2700°K |         | 3000°K |         | 3500°K |         | 4000°K  |  |
| 80 CRI                                                     | 0.93   |         | 1.00   |         | 1.00   |         | 1.07    |  |
| 95 CRI                                                     | 0.69   |         | 0.75   |         | 0.     | .81     | 0.87    |  |

## **Specifications**

This specification Grade LED downlight offers a wide selection of LED modules options to address design requirements in the spaces it illuminates. Many additional custom options are available; please contact manufacturer for details.