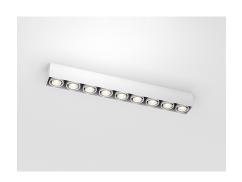

# **DIVA 2 SM**

| Custom Light Sources                         |            |       |            |        |  |        |  |  |
|----------------------------------------------|------------|-------|------------|--------|--|--------|--|--|
| 2"   617 x M                                 |            |       |            |        |  |        |  |  |
| Rectangle   Adjustable 20°   Surface Mounted |            |       |            |        |  |        |  |  |
| Performance Option                           | 3W         |       | 7W         |        |  |        |  |  |
| Source Lumens                                | 404 lm     |       | 685 lm     |        |  |        |  |  |
| Delivered Lumens P                           | 370 lm x M |       | 617 lm x M |        |  |        |  |  |
| Lumens / Watt                                | 124 lm     |       | 98 lm      |        |  |        |  |  |
| Current                                      | 350 mA     |       | 700 mA     |        |  |        |  |  |
| CRI/CCT Multiplier                           | 2700°K     | 30009 | °K         | 3500°K |  | 4000°K |  |  |
| 80 CRI                                       | 0.93       | 1.00  |            | 1.00   |  | 1.07   |  |  |
| 95 CRI                                       | 0.69       | 0.75  |            | 0.81   |  | 0.87   |  |  |

| D1<br>Source | D05SM<br>Model     | —<br>Wattage     | —<br>Kelvin                                                                                                                                                                             | — CRI        | —–<br>Beam                                                          | —<br>Lens                                                                            | — Color                                                      | —<br>Driver                                                                                                                                                                                                             | <br>Length            | <br>Installation                                                                                  | I.P.<br>Rating |
|--------------|--------------------|------------------|-----------------------------------------------------------------------------------------------------------------------------------------------------------------------------------------|--------------|---------------------------------------------------------------------|--------------------------------------------------------------------------------------|--------------------------------------------------------------|-------------------------------------------------------------------------------------------------------------------------------------------------------------------------------------------------------------------------|-----------------------|---------------------------------------------------------------------------------------------------|----------------|
| D1           | D05SM:Diva<br>2 SM | 03:03W<br>07:07W | 27:2700k 30:3000k 35:3500k 40:4000k RW:RGBW (Driver must be remote) WD:Warm Dim 1800K to 3000K TH:Tunable White 1800K to 4000K (Hospitality) TD:Tunable White 2700K to 6500K (Daylight) | A:80<br>B:95 | 6:60° 3:36° 2:24° 1:10°(WD, TH, TD, and RGBW not possible with 10°) | F:Frosted X:Hex Louver + Solite L:Cross Louver + Solite P:Prismatic S:Solite C:Clear | WS:Matte<br>White<br>BK:Matte<br>Black<br>CC:Custom<br>Color | 0:No Driver N:Non-Dimmable x2 N:Non-Dimmable () E:ELV Dimmable () Z:0-10V Dimmable to 1% Z:0-10V Dimmable to 1% () L:Lutron™ D:DALI X:DMX B:Bluetooth V:Constant Voltage Dimmable (Price does not include power supply) | LEN:Fixture<br>Length | RO:Retro-Fit<br>Enclosure<br>RL:Retro-Fit<br>for Lutron™<br>LI:Canopy for<br>integrated<br>driver | D:Dry<br>IP 20 |