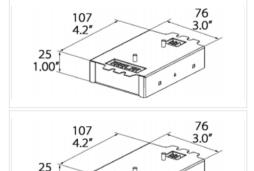

g accommodating ceiling thickness from 1/16" to 1". Special springs for thicker ceiling available on request.

#### Life

Rated for 50,000 hours at 70% lumen maintenance.

#### Label

ETL listed for US Canada. CE labeled. CCC label available on request.

### Warranty

5 years limited warranty.

#### Wet location

(if option is available and selected on page 1) Sealed lens and integral silicon gasket behind the trim.

# **Dimming compatibility**

Zaniboni fixture are compatible with all major dimming protocol in the industry. Please refer to <u>zanibonilighting.com</u> for general compatibility and wiring diagrams. Zaniboni recommends testing your unique dimming configuration as the exact full configuration (Dimmer, drivers, fixture quantities, voltage) may affect dimming performance.







## N&E: Non-Dimmable & ELV Drivers

1.00

## N: Non-Dimmable

110-277V, 50/60Hz.

Economic solution for ON-OFF applications not requiring dimming.

## E: ELV Dimmable

110-277V, 50/60Hz.

For ELV(Electronic Low Voltage) dimmers. Best for new construction application. Dims down to less than 10% light output(most cases). Consult dimming manufacturer for installation instructions. Must meet dimmer Minimum load Requirements.

# Z: 0-10V Dimmable

110-277, 50/60Hz.

Prevalent solution on commercial projects. Integrates into a variety of building management and day lighting controls. Dims down to less than 1% light output(most cases). Must meet dimmer Minimum Load Requirements. Consult dimming manufacturer for installation instructions.

## L: Lutron Hi-Lume A LDE

120-277V, 50/60Hz.

For LUTR