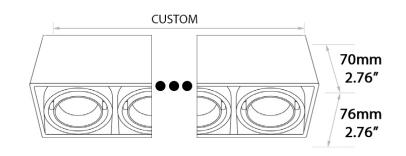

# **DIVA 2 SM**

| Custom Light Sources                         |            |       |            |        |  |        |  |  |
|----------------------------------------------|------------|-------|------------|--------|--|--------|--|--|
| 2"   617 x M                                 |            |       |            |        |  |        |  |  |
| Rectangle   Adjustable 20°   Surface Mounted |            |       |            |        |  |        |  |  |
| Performance Option                           | 3W         |       | 7W         |        |  |        |  |  |
| Source Lumens                                | 404 lm     |       | 685 lm     |        |  |        |  |  |
| Delivered Lumens P                           | 370 lm x M |       | 617 lm x M |        |  |        |  |  |
| Lumens / Watt                                | 124 lm     |       | 98 lm      |        |  |        |  |  |
| Current                                      | 350 mA     |       | 700 mA     |        |  |        |  |  |
| CRI/CCT Multiplier                           | 2700°K     | 30009 | °K         | 3500°K |  | 4000°K |  |  |
| 80 CRI                                       | 0.93       | 1.00  |            | 1.00   |  | 1.07   |  |  |
| 95 CRI                                       | 0.69       | 0.75  |            | 0.81   |  | 0.87   |  |  |

| D1<br>Source | D05SM<br>Model     | —<br>Wattage     | —<br>Kelvin                                                                                                                                                                             | — CRI        | —–<br>Beam                                                          | —<br>Lens                                                                            | — Color                                                      | —<br>Driver                                                                                                                                                                                                             | <br>Length            | <br>Installation                                                                                  | I.P.<br>Rating |
|--------------|--------------------|------------------|-----------------------------------------------------------------------------------------------------------------------------------------------------------------------------------------|--------------|---------------------------------------------------------------------|--------------------------------------------------------------------------------------|--------------------------------------------------------------|-------------------------------------------------------------------------------------------------------------------------------------------------------------------------------------------------------------------------|-----------------------|---------------------------------------------------------------------------------------------------|----------------|
| D1           | D05SM:Diva<br>2 SM | 03:03W<br>07:07W | 27:2700k 30:3000k 35:3500k 40:4000k RW:RGBW (Driver must be remote) WD:Warm Dim 1800K to 3000K TH:Tunable White 1800K to 4000K (Hospitality) TD:Tunable White 2700K to 6500K (Daylight) | A:80<br>B:95 | 6:60° 3:36° 2:24° 1:10°(WD, TH, TD, and RGBW not possible with 10°) | F:Frosted X:Hex Louver + Solite L:Cross Louver + Solite P:Prismatic S:Solite C:Clear | WS:Matte<br>White<br>BK:Matte<br>Black<br>CC:Custom<br>Color | 0:No Driver N:Non-Dimmable x2 N:Non-Dimmable () E:ELV Dimmable () Z:0-10V Dimmable to 1% Z:0-10V Dimmable to 1% () L:Lutron™ D:DALI X:DMX B:Bluetooth V:Constant Voltage Dimmable (Price does not include power supply) | LEN:Fixture<br>Length | RO:Retro-Fit<br>Enclosure<br>RL:Retro-Fit<br>for Lutron™<br>LI:Canopy for<br>integrated<br>driver | D:Dry<br>IP 20 |