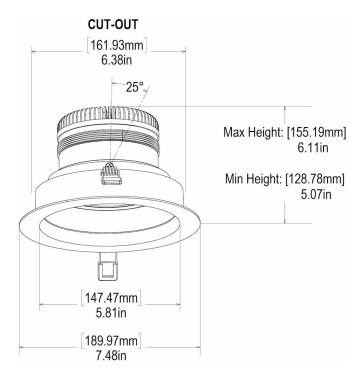

#### **Fixture retention**

Two torsion springs hold the fixture tight to the ceiling accommodating ceiling thickness from 1/16" to 1". Special springs for thicker ceiling available on request.