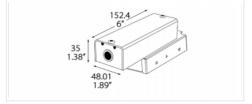

N&E: Non-Dimmable, ELV Drivers & 0-10V Dimmable

| The state of the s | EET BINCIS       |                       | The state of the s |                  |                       |  |  |  |
|--------------------------------------------------------------------------------------------------------------------------------------------------------------------------------------------------------------------------------------------------------------------------------------------------------------------------------------------------------------------------------------------------------------------------------------------------------------------------------------------------------------------------------------------------------------------------------------------------------------------------------------------------------------------------------------------------------------------------------------------------------------------------------------------------------------------------------------------------------------------------------------------------------------------------------------------------------------------------------------------------------------------------------------------------------------------------------------------------------------------------------------------------------------------------------------------------------------------------------------------------------------------------------------------------------------------------------------------------------------------------------------------------------------------------------------------------------------------------------------------------------------------------------------------------------------------------------------------------------------------------------------------------------------------------------------------------------------------------------------------------------------------------------------------------------------------------------------------------------------------------------------------------------------------------------------------------------------------------------------------------------------------------------------------------------------------------------------------------------------------------------|------------------|-----------------------|--------------------------------------------------------------------------------------------------------------------------------------------------------------------------------------------------------------------------------------------------------------------------------------------------------------------------------------------------------------------------------------------------------------------------------------------------------------------------------------------------------------------------------------------------------------------------------------------------------------------------------------------------------------------------------------------------------------------------------------------------------------------------------------------------------------------------------------------------------------------------------------------------------------------------------------------------------------------------------------------------------------------------------------------------------------------------------------------------------------------------------------------------------------------------------------------------------------------------------------------------------------------------------------------------------------------------------------------------------------------------------------------------------------------------------------------------------------------------------------------------------------------------------------------------------------------------------------------------------------------------------------------------------------------------------------------------------------------------------------------------------------------------------------------------------------------------------------------------------------------------------------------------------------------------------------------------------------------------------------------------------------------------------------------------------------------------------------------------------------------------------|------------------|-----------------------|--|--|--|
| Measurements                                                                                                                                                                                                                                                                                                                                                                                                                                                                                                                                                                                                                                                                                                                                                                                                                                                                                                                                                                                                                                                                                                                                                                                                                                                                                                                                                                                                                                                                                                                                                                                                                                                                                                                                                                                                                                                                                                                                                                                                                                                                                                                   | LWH in mm        | LWH in inches         | Measurements                                                                                                                                                                                                                                                                                                                                                                                                                                                                                                                                                                                                                                                                                                                                                                                                                                                                                                                                                                                                                                                                                                                                                                                                                                                                                                                                                                                                                                                                                                                                                                                                                                                                                                                                                                                                                                                                                                                                                                                                                                                                                                                   | LWH in mm        | LWH in inches         |  |  |  |
| 7W - 9W - 13W                                                                                                                                                                                                                                                                                                                                                                                                                                                                                                                                                                                                                                                                                                                                                                                                                                                                                                                                                                                                                                                                                                                                                                                                                                                                                                                                                                                                                                                                                                                                                                                                                                                                                                                                                                                                                                                                                                                                                                                                                                                                                                                  | 85.5 - 38 - 27.7 | 3.36" - 1.49" - 1.09" | 7W - 9W - 13W                                                                                                                                                                                                                                                                                                                                                                                                                                                                                                                                                                                                                                                                                                                                                                                                                                                                                                                                                                                                                                                                                                                                                                                                                                                                                                                                                                                                                                                                                                                                                                                                                                                                                                                                                                                                                                                                                                                                                                                                                                                                                                                  | 85.3 - 38 - 27.7 | 3.36" - 1.49" - 1.09" |  |  |  |
| 18W - 26W                                                                                                                                                                                                                                                                                                                                                                                                                                                                                                                                                                                                                                                                                                                                                                                                                                                                                                                                                                                                                                                                                                                                                                                                                                                                                                                                                                                                                                                                                                                                                                                                                                                                                                                                                                                                                                                                                                                                                                                                                                                                                                                      | 89 - 41 - 31.5   | 3.5" - 1.62" - 1.24"  | 18W - 26W                                                                                                                                                                                                                                                                                                                                                                                                                                                                                                                                                                                                                                                                                                                                                                                                                                                                                                                                                                                                                                                                                                                                                                                                                                                                                                                                                                                                                                                                                                                                                                                                                                                                                                                                                                                                                                                                                                                                                                                                                                                                                                                      | 89 - 41 - 31.5   | 3.5" - 1.62" - 1.24"  |  |  |  |
| 36W - 50W                                                                                                                                                                                                                                                                                                                                                                                                                                                                                                                                                                                                                                                                                                                                                                                                                                                                                                                                                                                                                                                                                                                                                                                                                                                                                                                                                                                                                                                                                                                                                                                                                                                                                                                                                                                                                                                                                                                                                                                                                                                                                                                      | 89 - 41 - 31.5   | 3.5" - 1.62" - 1.24"  | 36W - 50W                                                                                                                                                                                                                                                                                                                                                                                                                                                                                                                                                                                                                                                                                                                                                                                                                                                                                                                                                                                                                                                                                                                                                                                                                                                                                                                                                                                                                                                                                                                                                                                                                                                                                                                                                                                                                                                                                                                                                                                                                                                                                                                      | 138 - 47 - 32    | 5.43" - 1.85" - 1.25" |  |  |  |