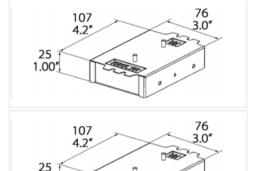

N&E: Non-Dimmable, ELV Drivers & 0-10V Dimmable

| The state of the s | EET BINCIS       |                       | The state of the s |                  |                       |  |  |  |
|--------------------------------------------------------------------------------------------------------------------------------------------------------------------------------------------------------------------------------------------------------------------------------------------------------------------------------------------------------------------------------------------------------------------------------------------------------------------------------------------------------------------------------------------------------------------------------------------------------------------------------------------------------------------------------------------------------------------------------------------------------------------------------------------------------------------------------------------------------------------------------------------------------------------------------------------------------------------------------------------------------------------------------------------------------------------------------------------------------------------------------------------------------------------------------------------------------------------------------------------------------------------------------------------------------------------------------------------------------------------------------------------------------------------------------------------------------------------------------------------------------------------------------------------------------------------------------------------------------------------------------------------------------------------------------------------------------------------------------------------------------------------------------------------------------------------------------------------------------------------------------------------------------------------------------------------------------------------------------------------------------------------------------------------------------------------------------------------------------------------------------|------------------|-----------------------|--------------------------------------------------------------------------------------------------------------------------------------------------------------------------------------------------------------------------------------------------------------------------------------------------------------------------------------------------------------------------------------------------------------------------------------------------------------------------------------------------------------------------------------------------------------------------------------------------------------------------------------------------------------------------------------------------------------------------------------------------------------------------------------------------------------------------------------------------------------------------------------------------------------------------------------------------------------------------------------------------------------------------------------------------------------------------------------------------------------------------------------------------------------------------------------------------------------------------------------------------------------------------------------------------------------------------------------------------------------------------------------------------------------------------------------------------------------------------------------------------------------------------------------------------------------------------------------------------------------------------------------------------------------------------------------------------------------------------------------------------------------------------------------------------------------------------------------------------------------------------------------------------------------------------------------------------------------------------------------------------------------------------------------------------------------------------------------------------------------------------------|------------------|-----------------------|--|--|--|
| Measurements                                                                                                                                                                                                                                                                                                                                                                                                                                                                                                                                                                                                                                                                                                                                                                                                                                                                                                                                                                                                                                                                                                                                                                                                                                                                                                                                                                                                                                                                                                                                                                                                                                                                                                                                                                                                                                                                                                                                                                                                                                                                                                                   | LWH in mm        | LWH in inches         | Measurements                                                                                                                                                                                                                                                                                                                                                                                                                                                                                                                                                                                                                                                                                                                                                                                                                                                                                                                                                                                                                                                                                                                                                                                                                                                                                                                                                                                                                                                                                                                                                                                                                                                                                                                                                                                                                                                                                                                                                                                                                                                                                                                   | LWH in mm        | LWH in inches         |  |  |  |
| 7W - 9W - 13W                                                                                                                                                                                                                                                                                                                                                                                                                                                                                                                                                                                                                                                                                                                                                                                                                                                                                                                                                                                                                                                                                                                                                                                                                                                                                                                                                                                                                                                                                                                                                                                                                                                                                                                                                                                                                                                                                                                                                                                                                                                                                                                  | 85.5 - 38 - 27.7 | 3.36" - 1.49" - 1.09" | 7W - 9W - 13W                                                                                                                                                                                                                                                                                                                                                                                                                                                                                                                                                                                                                                                                                                                                                                                                                                                                                                                                                                                                                                                                                                                                                                                                                                                                                                                                                                                                                                                                                                                                                                                                                                                                                                                                                                                                                                                                                                                                                                                                                                                                                                                  | 85.3 - 38 - 27.7 | 3.36" - 1.49" - 1.09" |  |  |  |
| 18W - 26W                                                                                                                                                                                                                                                                                                                                                                                                                                                                                                                                                                                                                                                                                                                                                                                                                                                                                                                                                                                                                                                                                                                                                                                                                                                                                                                                                                                                                                                                                                                                                                                                                                                                                                                                                                                                                                                                                                                                                                                                                                                                                                                      | 89 - 41 - 31.5   | 3.5" - 1.62" - 1.24"  | 18W - 26W                                                                                                                                                                                                                                                                                                                                                                                                                                                                                                                                                                                                                                                                                                                                                                                                                                                                                                                                                                                                                                                                                                                                                                                                                                                                                                                                                                                                                                                                                                                                                                                                                                                                                                                                                                                                                                                                                                                                                                                                                                                                                                                      | 89 - 41 - 31.5   | 3.5" - 1.62" - 1.24"  |  |  |  |
| 36W - 50W                                                                                                                                                                                                                                                                                                                                                                                                                                                                                                                                                                                                                                                                                                                                                                                                                                                                                                                                                                                                                                                                                                                                                                                                                                                                                                                                                                                                                                                                                                                                                                                                                                                                                                                                                                                                                                                                                                                                                                                                                                                                                                                      | 89 - 41 - 31.5   | 3.5" - 1.62" - 1.24"  | 36W - 50W                                                                                                                                                                                                                                                                                                                                                                                                                                                                                                                                                                                                                                                                                                                                                                                                                                                                                                                                                                                                                                                                                                                                                                                                                                                                                                                                                                                                                                                                                                                                                                                                                                                                                                                                                                                                                                                                                                                                                                                                                                                                                                                      | 138 - 47 - 32    | 5.43" - 1.85" - 1.25" |  |  |  |