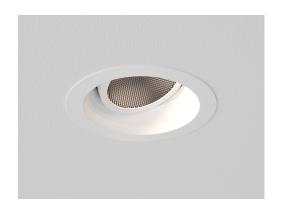

## **Specifications**

This specification Grade LED downlight offers a wide selection of LED modules options to address design requirements in the spaces it illuminates. Many additional custom options are available; please contact manufacturer for details.

#### Source

Computer-optimized reflector design. High reflected finish aluminum. Tool-free field-interchangeable reflectors and lens. 0-20°(O version), 0-40°(J version) vertical and 360° horizontal adjustment.