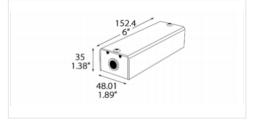

N&E: Non-Dimmable, ELV Drivers & 0-10V Dimmable

| The state of the s | EET BINCIS       |                       | The state of the s |                  |                       |  |  |  |
|--------------------------------------------------------------------------------------------------------------------------------------------------------------------------------------------------------------------------------------------------------------------------------------------------------------------------------------------------------------------------------------------------------------------------------------------------------------------------------------------------------------------------------------------------------------------------------------------------------------------------------------------------------------------------------------------------------------------------------------------------------------------------------------------------------------------------------------------------------------------------------------------------------------------------------------------------------------------------------------------------------------------------------------------------------------------------------------------------------------------------------------------------------------------------------------------------------------------------------------------------------------------------------------------------------------------------------------------------------------------------------------------------------------------------------------------------------------------------------------------------------------------------------------------------------------------------------------------------------------------------------------------------------------------------------------------------------------------------------------------------------------------------------------------------------------------------------------------------------------------------------------------------------------------------------------------------------------------------------------------------------------------------------------------------------------------------------------------------------------------------------|------------------|-----------------------|--------------------------------------------------------------------------------------------------------------------------------------------------------------------------------------------------------------------------------------------------------------------------------------------------------------------------------------------------------------------------------------------------------------------------------------------------------------------------------------------------------------------------------------------------------------------------------------------------------------------------------------------------------------------------------------------------------------------------------------------------------------------------------------------------------------------------------------------------------------------------------------------------------------------------------------------------------------------------------------------------------------------------------------------------------------------------------------------------------------------------------------------------------------------------------------------------------------------------------------------------------------------------------------------------------------------------------------------------------------------------------------------------------------------------------------------------------------------------------------------------------------------------------------------------------------------------------------------------------------------------------------------------------------------------------------------------------------------------------------------------------------------------------------------------------------------------------------------------------------------------------------------------------------------------------------------------------------------------------------------------------------------------------------------------------------------------------------------------------------------------------|------------------|-----------------------|--|--|--|
| Measurements                                                                                                                                                                                                                                                                                                                                                                                                                                                                                                                                                                                                                                                                                                                                                                                                                                                                                                                                                                                                                                                                                                                                                                                                                                                                                                                                                                                                                                                                                                                                                                                                                                                                                                                                                                                                                                                                                                                                                                                                                                                                                                                   | LWH in mm        | LWH in inches         | Measurements                                                                                                                                                                                                                                                                                                                                                                                                                                                                                                                                                                                                                                                                                                                                                                                                                                                                                                                                                                                                                                                                                                                                                                                                                                                                                                                                                                                                                                                                                                                                                                                                                                                                                                                                                                                                                                                                                                                                                                                                                                                                                                                   | LWH in mm        | LWH in inches         |  |  |  |
| 7W - 9W - 13W                                                                                                                                                                                                                                                                                                                                                                                                                                                                                                                                                                                                                                                                                                                                                                                                                                                                                                                                                                                                                                                                                                                                                                                                                                                                                                                                                                                                                                                                                                                                                                                                                                                                                                                                                                                                                                                                                                                                                                                                                                                                                                                  | 85.5 - 38 - 27.7 | 3.36" - 1.49" - 1.09" | 7W - 9W - 13W                                                                                                                                                                                                                                                                                                                                                                                                                                                                                                                                                                                                                                                                                                                                                                                                                                                                                                                                                                                                                                                                                                                                                                                                                                                                                                                                                                                                                                                                                                                                                                                                                                                                                                                                                                                                                                                                                                                                                                                                                                                                                                                  | 85.3 - 38 - 27.7 | 3.36" - 1.49" - 1.09" |  |  |  |
| 18W - 26W                                                                                                                                                                                                                                                                                                                                                                                                                                                                                                                                                                                                                                                                                                                                                                                                                                                                                                                                                                                                                                                                                                                                                                                                                                                                                                                                                                                                                                                                                                                                                                                                                                                                                                                                                                                                                                                                                                                                                                                                                                                                                                                      | 89 - 41 - 31.5   | 3.5" - 1.62" - 1.24"  | 18W - 26W                                                                                                                                                                                                                                                                                                                                                                                                                                                                                                                                                                                                                                                                                                                                                                                                                                                                                                                                                                                                                                                                                                                                                                                                                                                                                                                                                                                                                                                                                                                                                                                                                                                                                                                                                                                                                                                                                                                                                                                                                                                                                                                      | 89 - 41 - 31.5   | 3.5" - 1.62" - 1.24"  |  |  |  |
| 36W - 50W                                                                                                                                                                                                                                                                                                                                                                                                                                                                                                                                                                                                                                                                                                                                                                                                                                                                                                                                                                                                                                                                                                                                                                                                                                                                                                                                                                                                                                                                                                                                                                                                                                                                                                                                                                                                                                                                                                                                                                                                                                                                                                                      | 89 - 41 - 31.5   | 3.5" - 1.62" - 1.24"  | 36W - 50W                                                                                                                                                                                                                                                                                                                                                                                                                                                                                                                                                                                                                                                                                                                                                                                                                                                                                                                                                                                                                                                                                                                                                                                                                                                                                                                                                                                                                                                                                                                                                                                                                                                                                                                                                                                                                                                                                                                                                                                                                                                                                                                      | 138 - 47 - 32    | 5.43" - 1.85" - 1.25" |  |  |  |