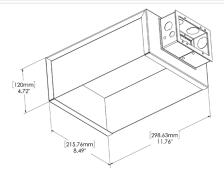

#### **Enclosures**

## A0: Class 1, IC

For installation in ceilings with insulation. Driver "on board".

## B0: Class 1, Non-IC

For installation in ceilings with no insulation or spray foam. Driver "on board". National or municipal codes must be followed regarding set back of thermal insulating material from fixture. Fixture are not designed for direct contact with thermal insulation.

#### D0: Class 2, Non-IC

For installation on ceiling without insulation

National or municipal codes must be followed regarding set back of thermal insulating material from fixture. Fixture are not designed for direct contact with thermal insulation. Driver must be remote.

## **E0:** Airtight Enclosure

For installation were AT(Air-Tight) standards is required.

#### F0: Chicago Plenum

Enclosure complies with Chicago Plenum requirements.

#### **G0:** Title 24 for Residential

Enclosure complies with California Title 24 requirements for specific residential applications. Please consult with your local inspector

#### **RO:** Retro Fit-Enclosure

Available in assorted cutout sizes for easy installation of light fixture. For installation in plaster or t-bar ceilings.

National or municipal codes must be followed regarding set back of thermal insulating material from fixture. Fixture are not designed for direct contact with thermal insulation. 2.25" ceiling clearance will be needed to fit a retro fit box.

## RL: Retro Fit-Enclosure Coupled With Lutron HI-Lume Driver

When the Retro-Fit Enclosures is paired with any Lutron Driver, the Lutron Driver will be mounted atop the Retro-Fit enclosure with the line voltage connection inside the junction box. Requires access from above on all fixtures with a cutout below 104mm.

## **RM**: Retro-Fit Mini

Used with our 1" aperture Lunas&Albas.

National or municipal codes must be followed regarding set back of thermal insulating material from fixture. Fixture are not designed for direct contact with thermal insulation.