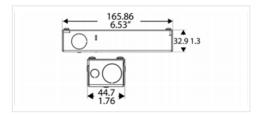

N&E: Non-Dimmable, ELV Drivers & 0-10V Dimmable

| The state of the s | EET BINCIS       |                       | The state of the s |                  |                       |  |  |  |
|--------------------------------------------------------------------------------------------------------------------------------------------------------------------------------------------------------------------------------------------------------------------------------------------------------------------------------------------------------------------------------------------------------------------------------------------------------------------------------------------------------------------------------------------------------------------------------------------------------------------------------------------------------------------------------------------------------------------------------------------------------------------------------------------------------------------------------------------------------------------------------------------------------------------------------------------------------------------------------------------------------------------------------------------------------------------------------------------------------------------------------------------------------------------------------------------------------------------------------------------------------------------------------------------------------------------------------------------------------------------------------------------------------------------------------------------------------------------------------------------------------------------------------------------------------------------------------------------------------------------------------------------------------------------------------------------------------------------------------------------------------------------------------------------------------------------------------------------------------------------------------------------------------------------------------------------------------------------------------------------------------------------------------------------------------------------------------------------------------------------------------|------------------|-----------------------|--------------------------------------------------------------------------------------------------------------------------------------------------------------------------------------------------------------------------------------------------------------------------------------------------------------------------------------------------------------------------------------------------------------------------------------------------------------------------------------------------------------------------------------------------------------------------------------------------------------------------------------------------------------------------------------------------------------------------------------------------------------------------------------------------------------------------------------------------------------------------------------------------------------------------------------------------------------------------------------------------------------------------------------------------------------------------------------------------------------------------------------------------------------------------------------------------------------------------------------------------------------------------------------------------------------------------------------------------------------------------------------------------------------------------------------------------------------------------------------------------------------------------------------------------------------------------------------------------------------------------------------------------------------------------------------------------------------------------------------------------------------------------------------------------------------------------------------------------------------------------------------------------------------------------------------------------------------------------------------------------------------------------------------------------------------------------------------------------------------------------------|------------------|-----------------------|--|--|--|
| Measurements                                                                                                                                                                                                                                                                                                                                                                                                                                                                                                                                                                                                                                                                                                                                                                                                                                                                                                                                                                                                                                                                                                                                                                                                                                                                                                                                                                                                                                                                                                                                                                                                                                                                                                                                                                                                                                                                                                                                                                                                                                                                                                                   | LWH in mm        | LWH in inches         | Measurements                                                                                                                                                                                                                                                                                                                                                                                                                                                                                                                                                                                                                                                                                                                                                                                                                                                                                                                                                                                                                                                                                                                                                                                                                                                                                                                                                                                                                                                                                                                                                                                                                                                                                                                                                                                                                                                                                                                                                                                                                                                                                                                   | LWH in mm        | LWH in inches         |  |  |  |
| 7W - 9W - 13W                                                                                                                                                                                                                                                                                                                                                                                                                                                                                                                                                                                                                                                                                                                                                                                                                                                                                                                                                                                                                                                                                                                                                                                                                                                                                                                                                                                                                                                                                                                                                                                                                                                                                                                                                                                                                                                                                                                                                                                                                                                                                                                  | 85.5 - 38 - 27.7 | 3.36" - 1.49" - 1.09" | 7W - 9W - 13W                                                                                                                                                                                                                                                                                                                                                                                                                                                                                                                                                                                                                                                                                                                                                                                                                                                                                                                                                                                                                                                                                                                                                                                                                                                                                                                                                                                                                                                                                                                                                                                                                                                                                                                                                                                                                                                                                                                                                                                                                                                                                                                  | 85.3 - 38 - 27.7 | 3.36" - 1.49" - 1.09" |  |  |  |
| 18W - 26W                                                                                                                                                                                                                                                                                                                                                                                                                                                                                                                                                                                                                                                                                                                                                                                                                                                                                                                                                                                                                                                                                                                                                                                                                                                                                                                                                                                                                                                                                                                                                                                                                                                                                                                                                                                                                                                                                                                                                                                                                                                                                                                      | 89 - 41 - 31.5   | 3.5" - 1.62" - 1.24"  | 18W - 26W                                                                                                                                                                                                                                                                                                                                                                                                                                                                                                                                                                                                                                                                                                                                                                                                                                                                                                                                                                                                                                                                                                                                                                                                                                                                                                                                                                                                                                                                                                                                                                                                                                                                                                                                                                                                                                                                                                                                                                                                                                                                                                                      | 89 - 41 - 31.5   | 3.5" - 1.62" - 1.24"  |  |  |  |
| 36W - 50W                                                                                                                                                                                                                                                                                                                                                                                                                                                                                                                                                                                                                                                                                                                                                                                                                                                                                                                                                                                                                                                                                                                                                                                                                                                                                                                                                                                                                                                                                                                                                                                                                                                                                                                                                                                                                                                                                                                                                                                                                                                                                                                      | 89 - 41 - 31.5   | 3.5" - 1.62" - 1.24"  | 36W - 50W                                                                                                                                                                                                                                                                                                                                                                                                                                                                                                                                                                                                                                                                                                                                                                                                                                                                                                                                                                                                                                                                                                                                                                                                                                                                                                                                                                                                                                                                                                                                                                                                                                                                                                                                                                                                                                                                                                                                                                                                                                                                                                                      | 138 - 47 - 32    | 5.43" - 1.85" - 1.25" |  |  |  |