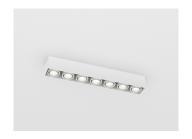

# DIVA 3 CM

| DIVA 3 SIVI                                                   |        |     |             |      |             |        |  |
|---------------------------------------------------------------|--------|-----|-------------|------|-------------|--------|--|
| Custom Light Sources                                          |        |     |             |      |             |        |  |
| 3"   1191 x M<br>Rectangle   Adjustable 20°   Surface Mounted |        |     |             |      |             |        |  |
| Performance Options                                           |        |     | 9W          |      | 13W         |        |  |
| Source Lumens                                                 |        |     | 1188 lm     |      | 1563 lm     |        |  |
| Delivered Lumens Per Head                                     |        |     | 893 lm x M  |      | 1191 lm x M |        |  |
| Lumens / Watt                                                 |        |     | 118 lm      |      | 109 lm      |        |  |
| Current                                                       |        |     | 250 mA      |      | 350 mA      |        |  |
| CRI/CCT Multiplier                                            | 2700°K | 300 | 10°К 3500°К |      |             | 4000°K |  |
| 80 CRI                                                        | 0.93   | 1.0 | 0           | 1.00 |             | 1.07   |  |

| D2     | D06SM              |                  | _                                                                                                                                                                                       |              | _                     | _                                                                   |                                                                                      | _                                                                                                                                                                                        | _                                                            | _                                                                                                                                               |                |
|--------|--------------------|------------------|-----------------------------------------------------------------------------------------------------------------------------------------------------------------------------------------|--------------|-----------------------|---------------------------------------------------------------------|--------------------------------------------------------------------------------------|------------------------------------------------------------------------------------------------------------------------------------------------------------------------------------------|--------------------------------------------------------------|-------------------------------------------------------------------------------------------------------------------------------------------------|----------------|
| Source | Model              | Wattage          | Kelvin                                                                                                                                                                                  | CRI          | Length                | Beam                                                                | Lens                                                                                 | Driver                                                                                                                                                                                   | Color                                                        | Installation                                                                                                                                    | I.P.<br>Rating |
| D2     | D06SM:Diva<br>3 SM | 09:09W<br>13:13W | 27:2700k 30:3000k 35:3500k 40:4000k WD:Warm Dim 1800K to 3000K TD:Tunable White 2700K to 6500K (Daylight) TH:Tunable White 1800K to 4000K (Hospitality) RW:RGBW (Driver must be remote) | A:80<br>B:95 | LEN:Fixture<br>Length | 6:60° 3:36° 2:24° 1:10°(WD, TH, TD, and RGBW not possible with 10°) | F:Frosted x:Hex Louver + Solite L:Cross Louver + Solite P:Prismatic S:Solite C:Clear | 0:No Driver N:Non-Dimmable E:ELV Dimmable Z:0-10V Dimmable to 1% B:Bluetooth L:Lutron™ (Lutron EcoSystem) D:DALI X:DMX V:Constant Voltage Dimmable (Price does not include power supply) | WS:Matte<br>White<br>BK:Matte<br>Black<br>CC:Custom<br>Color | Ll:Canopy for<br>Integral Driver<br>(Canopy for<br>Integral ELV or<br>0-10V driver)<br>R0:Retro-Fit<br>Enclosure<br>RL:Retro-Fit for<br>Lutron™ | D:Dry<br>IP 20 |