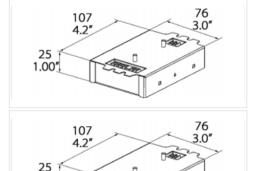

# DIVA 3 CM

| DIVA 3 SIVI                                                   |        |     |             |      |             |        |  |
|---------------------------------------------------------------|--------|-----|-------------|------|-------------|--------|--|
| Custom Light Sources                                          |        |     |             |      |             |        |  |
| 3"   1191 x M<br>Rectangle   Adjustable 20°   Surface Mounted |        |     |             |      |             |        |  |
| Performance Options                                           |        |     | 9W          |      | 13W         |        |  |
| Source Lumens                                                 |        |     | 1188 lm     |      | 1563 lm     |        |  |
| Delivered Lumens Per Head                                     |        |     | 893 lm x M  |      | 1191 lm x M |        |  |
| Lumens / Watt                                                 |        |     | 118 lm      |      | 109 lm      |        |  |
| Current                                                       |        |     | 250 mA      |      | 350 mA      |        |  |
| CRI/CCT Multiplier                                            | 2700°K | 300 | 10°К 3500°К |      |             | 4000°K |  |
| 80 CRI                                                        | 0.93   | 1.0 | 0           | 1.00 |             | 1.07   |  |

| D2     | D06SM              |                  | _                                                                                                                                                                                       |              | _                     | _                                                                   |                                                                                      | _                                                                                                                                                                                        | _                                                            | _                                                                                                                                               |                |
|--------|--------------------|------------------|-----------------------------------------------------------------------------------------------------------------------------------------------------------------------------------------|--------------|-----------------------|---------------------------------------------------------------------|--------------------------------------------------------------------------------------|------------------------------------------------------------------------------------------------------------------------------------------------------------------------------------------|--------------------------------------------------------------|-------------------------------------------------------------------------------------------------------------------------------------------------|----------------|
| Source | Model              | Wattage          | Kelvin                                                                                                                                                                                  | CRI          | Length                | Beam                                                                | Lens                                                                                 | Driver                                                                                                                                                                                   | Color                                                        | Installation                                                                                                                                    | I.P.<br>Rating |
| D2     | D06SM:Diva<br>3 SM | 09:09W<br>13:13W | 27:2700k 30:3000k 35:3500k 40:4000k WD:Warm Dim 1800K to 3000K TD:Tunable White 2700K to 6500K (Daylight) TH:Tunable White 1800K to 4000K (Hospitality) RW:RGBW (Driver must be remote) | A:80<br>B:95 | LEN:Fixture<br>Length | 6:60° 3:36° 2:24° 1:10°(WD, TH, TD, and RGBW not possible with 10°) | F:Frosted x:Hex Louver + Solite L:Cross Louver + Solite P:Prismatic S:Solite C:Clear | 0:No Driver N:Non-Dimmable E:ELV Dimmable Z:0-10V Dimmable to 1% B:Bluetooth L:Lutron™ (Lutron EcoSystem) D:DALI X:DMX V:Constant Voltage Dimmable (Price does not include power supply) | WS:Matte<br>White<br>BK:Matte<br>Black<br>CC:Custom<br>Color | Ll:Canopy for<br>Integral Driver<br>(Canopy for<br>Integral ELV or<br>0-10V driver)<br>R0:Retro-Fit<br>Enclosure<br>RL:Retro-Fit for<br>Lutron™ | D:Dry<br>IP 20 |