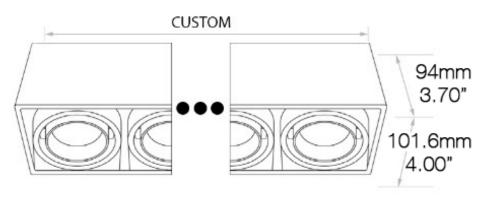

# DIVA 3 CM

| DIVA 3 SIVI                                                   |        |     |             |      |             |        |  |
|---------------------------------------------------------------|--------|-----|-------------|------|-------------|--------|--|
| Custom Light Sources                                          |        |     |             |      |             |        |  |
| 3"   1191 x M<br>Rectangle   Adjustable 20°   Surface Mounted |        |     |             |      |             |        |  |
| Performance Options                                           |        |     | 9W          |      | 13W         |        |  |
| Source Lumens                                                 |        |     | 1188 lm     |      | 1563 lm     |        |  |
| Delivered Lumens Per Head                                     |        |     | 893 lm x M  |      | 1191 lm x M |        |  |
| Lumens / Watt                                                 |        |     | 118 lm      |      | 109 lm      |        |  |
| Current                                                       |        |     | 250 mA      |      | 350 mA      |        |  |
| CRI/CCT Multiplier                                            | 2700°K | 300 | 10°К 3500°К |      |             | 4000°K |  |
| 80 CRI                                                        | 0.93   | 1.0 | 0           | 1.00 |             | 1.07   |  |

| D2     | D06SM              |                  | _                                                                                                                                                                                       |              | _                     | _                                                                   |                                                                                      | _                                                                                                                                                                                        | _                                                            | _                                                                                                                                               |                |
|--------|--------------------|------------------|-----------------------------------------------------------------------------------------------------------------------------------------------------------------------------------------|--------------|-----------------------|---------------------------------------------------------------------|--------------------------------------------------------------------------------------|------------------------------------------------------------------------------------------------------------------------------------------------------------------------------------------|--------------------------------------------------------------|-------------------------------------------------------------------------------------------------------------------------------------------------|----------------|
| Source | Model              | Wattage          | Kelvin                                                                                                                                                                                  | CRI          | Length                | Beam                                                                | Lens                                                                                 | Driver                                                                                                                                                                                   | Color                                                        | Installation                                                                                                                                    | I.P.<br>Rating |
| D2     | D06SM:Diva<br>3 SM | 09:09W<br>13:13W | 27:2700k 30:3000k 35:3500k 40:4000k WD:Warm Dim 1800K to 3000K TD:Tunable White 2700K to 6500K (Daylight) TH:Tunable White 1800K to 4000K (Hospitality) RW:RGBW (Driver must be remote) | A:80<br>B:95 | LEN:Fixture<br>Length | 6:60° 3:36° 2:24° 1:10°(WD, TH, TD, and RGBW not possible with 10°) | F:Frosted x:Hex Louver + Solite L:Cross Louver + Solite P:Prismatic S:Solite C:Clear | 0:No Driver N:Non-Dimmable E:ELV Dimmable Z:0-10V Dimmable to 1% B:Bluetooth L:Lutron™ (Lutron EcoSystem) D:DALI X:DMX V:Constant Voltage Dimmable (Price does not include power supply) | WS:Matte<br>White<br>BK:Matte<br>Black<br>CC:Custom<br>Color | Ll:Canopy for<br>Integral Driver<br>(Canopy for<br>Integral ELV or<br>0-10V driver)<br>R0:Retro-Fit<br>Enclosure<br>RL:Retro-Fit for<br>Lutron™ | D:Dry<br>IP 20 |