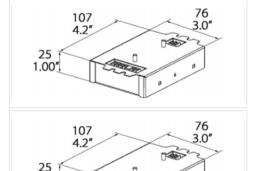

g accommodating ceiling thickness from 1/16" to 1". Special springs for thicker ceiling available on request.

#### Life

Rated for 50,000 hours at 70% lumen maintenance.

#### Label

ETL listed for US Canada. CE labeled. CCC label available on request.

### Warranty

5 years limited warranty.

#### Wet location

(if option is available and selected on page 1) Sealed lens and integral silicon gasket behind the trim.

# **Dimming compatibility**

Zaniboni fixture are compatible with all major dimming protocol in the industry. Please refer to <u>zanibonilighting.com</u> for general compatibility and wiring diagrams. Zaniboni recommends testing your unique dimming configuration as the exact full configuration (Dimmer, drivers, fixture quantities, voltage) may affect dimming performance.







## N&E: Non-Dimmable & ELV Drivers

1.00

## N: Non-Dimmable

110-277V, 50/60Hz.

Economic solution for ON-OFF applications not requiring dimming.

## E: ELV Dimmable

110-277V, 50/60Hz.

For ELV(Electronic Low Voltage) dimmers. Best for new construction application. Dims down to less than 10% light output(most cases). Consult dimming manufacturer for installation instructions. Must meet dimmer Minimum load Requirements.

# Z: 0-10V Dimmable

110-277, 50/60Hz.

Prevalent solution on commercial projects. Integrates into a variety of building management and day lighting controls. Dims down to less than 1% light output(most cases). Must meet dimmer Minimum Load Requirements. Consult dimming manufacturer for installation instructions.

# L: Lutron Hi-Lume A LDE

120-277V, 50/60Hz.

For LUTRO