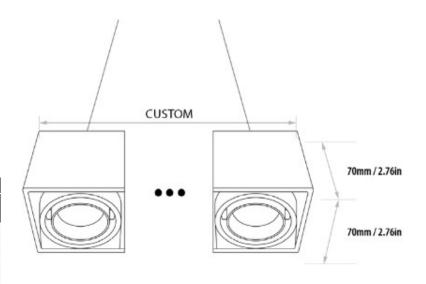

| P1<br>Source | D03PM<br>Model     | —<br>Wattage     | —<br>Kelvin                                                                                                                                                  | — CRI        | ——<br>Beam                                                          | <br>Lens                                                                              | — Color                                                      | —<br>Driver                                                                                                                                                                                                                                                                        | —<br>Length           | ——<br>Installation                                                                                                                          | I.P.<br>Rating |
|--------------|--------------------|------------------|--------------------------------------------------------------------------------------------------------------------------------------------------------------|--------------|---------------------------------------------------------------------|---------------------------------------------------------------------------------------|--------------------------------------------------------------|------------------------------------------------------------------------------------------------------------------------------------------------------------------------------------------------------------------------------------------------------------------------------------|-----------------------|---------------------------------------------------------------------------------------------------------------------------------------------|----------------|
| P1           | D03PM:Diva<br>2 PM | 03:03W<br>07:07W | 27:2700k 30:3000k 35:3500k 40:4000k TD:Tunable White 2700K to 6500K (Daylight) TH:Tunable White 1800K to 4000K (Hospitality) RW:RGBW (Driver must be remote) | A:80<br>B:95 | 6:60° 3:36° 2:24° 1:10°(WD, TH, TD, and RGBW not possible with 10°) | F:Frosted  X:Hex Louver + Solite L:Cross Louver + Solite P:Prismatic S:Solite C:Clear | WS:Matte<br>White<br>BK:Matte<br>Black<br>CC:Custom<br>Color | 0:No Driver N:Non-Dimmable N:Non-Dimmable () E:ELV Dimmable () Z:0-10V Dimmable to 1% Z:0-10V Dimmable to 1% () L:Lutron™ D:DALI (Not possible with concrete ceiling) X:DMX (Not possible with concrete ceiling) V:Constant Voltage Dimmable (Price does not include power supply) | LEN:Fixture<br>Length | LI:Canopy for Integral Driver (Canopy for Integral ELV or 0-10V driver) R0:Retro-Fit Enclosure RL:Retro-Fit for Lutron™ CC:Concrete Ceiling | D:Dry<br>IP 20 |

## **Fixture retention**

Two torsion springs hold the fixture tight to the ceiling accommodating ceiling thickness from 1/16" to 1". Special springs for thicker ceiling available on request.