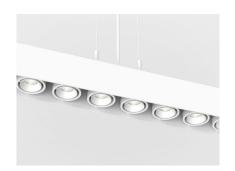

# **DIVA 2 PM**

| Custom Light 30urces                                 |        |        |        |        |  |        |  |  |
|------------------------------------------------------|--------|--------|--------|--------|--|--------|--|--|
| 2"   617 x M<br>Rectangle   Adjustable 20°   Pendant |        |        |        |        |  |        |  |  |
| Performance Option                                   | 3W     |        | 7W     |        |  |        |  |  |
| Source Lumens                                        | 404 lm |        | 685 lm |        |  |        |  |  |
| Delivered Lumens P                                   | 370 lm |        | 617 lm |        |  |        |  |  |
| Lumens / Watt                                        | 123 lm |        | 88 lm  |        |  |        |  |  |
| Current                                              | 350 mA |        | 700 mA |        |  |        |  |  |
| CRI/CCT Multiplier                                   | 2700°K | 3000°K |        | 3500°K |  | 4000°K |  |  |
| 80 CRI                                               | 0.93   | 1.00   | 1.00   |        |  | 1.07   |  |  |
| 95 CRI                                               | 0.69   | 0.75   |        | 0.81   |  | 0.87   |  |  |

| P1<br>Source | D03PM<br>Model     | —<br>Wattage     | —<br>Kelvin                                                                                                                                                  | — CRI        | ——<br>Beam                                                          | <br>Lens                                                                              | — Color                                                      | —<br>Driver                                                                                                                                                                                                                                                                        | —<br>Length           | ——<br>Installation                                                                                                                          | I.P.<br>Rating |
|--------------|--------------------|------------------|--------------------------------------------------------------------------------------------------------------------------------------------------------------|--------------|---------------------------------------------------------------------|---------------------------------------------------------------------------------------|--------------------------------------------------------------|------------------------------------------------------------------------------------------------------------------------------------------------------------------------------------------------------------------------------------------------------------------------------------|-----------------------|---------------------------------------------------------------------------------------------------------------------------------------------|----------------|
| P1           | D03PM:Diva<br>2 PM | 03:03W<br>07:07W | 27:2700k 30:3000k 35:3500k 40:4000k TD:Tunable White 2700K to 6500K (Daylight) TH:Tunable White 1800K to 4000K (Hospitality) RW:RGBW (Driver must be remote) | A:80<br>B:95 | 6:60° 3:36° 2:24° 1:10°(WD, TH, TD, and RGBW not possible with 10°) | F:Frosted  X:Hex Louver + Solite L:Cross Louver + Solite P:Prismatic S:Solite C:Clear | WS:Matte<br>White<br>BK:Matte<br>Black<br>CC:Custom<br>Color | 0:No Driver N:Non-Dimmable N:Non-Dimmable () E:ELV Dimmable () Z:0-10V Dimmable to 1% Z:0-10V Dimmable to 1% () L:Lutron™ D:DALI (Not possible with concrete ceiling) X:DMX (Not possible with concrete ceiling) V:Constant Voltage Dimmable (Price does not include power supply) | LEN:Fixture<br>Length | LI:Canopy for Integral Driver (Canopy for Integral ELV or 0-10V driver) R0:Retro-Fit Enclosure RL:Retro-Fit for Lutron™ CC:Concrete Ceiling | D:Dry<br>IP 20 |