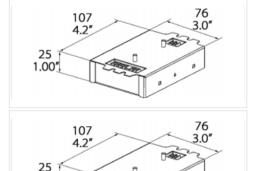

## L: Lutron Hi-Lume A LDE

120-277V, 50/60Hz.

For LUTRON EcoSystem drivers only. Continuous dimming to 1%

Consult dimming manufacturer for installation instructions. Requires access from above on all fixtures with a cutout below 81mm.

## T: Lutron Hi-Lume A LTE

120V, 50/60Hz.

For 2-wire Forward Phase Controls. Continuous dimming to 1%

Consult dimming manufacturer for installation instructions. Requires access from above on all fixtures with a cutout below 81mm.