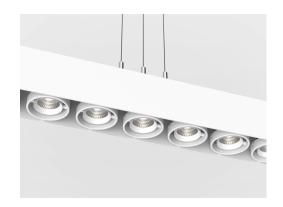

# **DIVA 3 PM**

| Custom Light Sources                 |         |      |         |        |  |        |  |  |
|--------------------------------------|---------|------|---------|--------|--|--------|--|--|
| 3"   1191 x M                        |         |      |         |        |  |        |  |  |
| Rectangle   Adjustable 20°   Pendant |         |      |         |        |  |        |  |  |
| Performance Option                   | 9W      |      | 13W     |        |  |        |  |  |
| Source Lumens                        | 1188 lm |      | 1563 lm |        |  |        |  |  |
| Delivered Lumens P                   | 893 lm  |      | 1191 lm |        |  |        |  |  |
| Lumens / Watt                        | 99 lm   |      | 92 lm   |        |  |        |  |  |
| Current                              | 250 mA  |      | 350 mA  |        |  |        |  |  |
| CRI/CCT Multiplier                   | 2700°K  | 3000 | )°K     | 3500°K |  | 4000°K |  |  |
| 80 CRI                               | 0.93    | 1.00 |         | 1.00   |  | 1.07   |  |  |
| 95 CRI                               | 0.69    | 0.75 |         | 0.81   |  | 0.87   |  |  |

| P2<br>Source | D03PM<br>Model     | —<br>Wattage     | —<br>Kelvin                                                                                                                                                                             | — CRI        | —<br>Beam                                                           | —<br>Lens                                                                            | — Color                                                      | — Driver                                                                                                                                                                                                                                                           | —<br>Length           | ——<br>Installation                                                                                                                              | I.P.<br>Rating |
|--------------|--------------------|------------------|-----------------------------------------------------------------------------------------------------------------------------------------------------------------------------------------|--------------|---------------------------------------------------------------------|--------------------------------------------------------------------------------------|--------------------------------------------------------------|--------------------------------------------------------------------------------------------------------------------------------------------------------------------------------------------------------------------------------------------------------------------|-----------------------|-------------------------------------------------------------------------------------------------------------------------------------------------|----------------|
| P2           | D03PM:Diva<br>3 PM | 09:09W<br>13:13W | 27:2700k 30:3000k 35:3500k 40:4000k WD:Warm Dim 1800K to 3000K TD:Tunable White 2700K to 6500K (Daylight) TH:Tunable White 1800K to 4000K (Hospitality) RW:RGBW (Driver must be remote) | A:80<br>B:95 | 6:60° 3:36° 2:24° 1:10°(WD, TH, TD, and RGBW not possible with 10°) | P:Prismatic S:Solite X:Hex Louver + Solite L:Cross Louver + Solite F:Frosted C:Clear | WS:Matte<br>White<br>BK:Matte<br>Black<br>CC:Custom<br>Color | 0:No Driver N:Non-Dimmable E:ELV Dimmable Z:0-10V Dimmable to 1% B:Bluetooth L:Lutron™ (Lutron EcoSystem) D:DALI (Not possible with concrete ceiling) X:DMX (Not possible with concrete ceiling) V:Constant Voltage Dimmable (Price does not include power supply) | LEN:Fixture<br>Length | Ll:Canopy for<br>Integral Driver<br>(Canopy for<br>Integral ELV or<br>0-10V driver)<br>R0:Retro-Fit<br>Enclosure<br>RL:Retro-Fit for<br>Lutron™ | D:Dry<br>IP 20 |