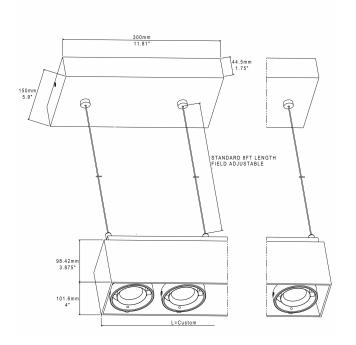

## **Fixture retention**

Two torsion springs hold the fixture tight to the ceiling accommodating ceiling thickness from 1/16" to 1". Special springs for thicker ceiling available on request.

#### Wet location

(if option is available and selected on page 1) Sealed lens and integral silicon gasket behind the trim.