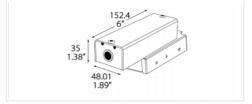

N&E: Non-Dimmable, ELV Drivers & 0-10V Dimmable

| The state of the s | EET BINCIS       |                       | The state of the s |                  |                       |  |  |
|--------------------------------------------------------------------------------------------------------------------------------------------------------------------------------------------------------------------------------------------------------------------------------------------------------------------------------------------------------------------------------------------------------------------------------------------------------------------------------------------------------------------------------------------------------------------------------------------------------------------------------------------------------------------------------------------------------------------------------------------------------------------------------------------------------------------------------------------------------------------------------------------------------------------------------------------------------------------------------------------------------------------------------------------------------------------------------------------------------------------------------------------------------------------------------------------------------------------------------------------------------------------------------------------------------------------------------------------------------------------------------------------------------------------------------------------------------------------------------------------------------------------------------------------------------------------------------------------------------------------------------------------------------------------------------------------------------------------------------------------------------------------------------------------------------------------------------------------------------------------------------------------------------------------------------------------------------------------------------------------------------------------------------------------------------------------------------------------------------------------------------|------------------|-----------------------|--------------------------------------------------------------------------------------------------------------------------------------------------------------------------------------------------------------------------------------------------------------------------------------------------------------------------------------------------------------------------------------------------------------------------------------------------------------------------------------------------------------------------------------------------------------------------------------------------------------------------------------------------------------------------------------------------------------------------------------------------------------------------------------------------------------------------------------------------------------------------------------------------------------------------------------------------------------------------------------------------------------------------------------------------------------------------------------------------------------------------------------------------------------------------------------------------------------------------------------------------------------------------------------------------------------------------------------------------------------------------------------------------------------------------------------------------------------------------------------------------------------------------------------------------------------------------------------------------------------------------------------------------------------------------------------------------------------------------------------------------------------------------------------------------------------------------------------------------------------------------------------------------------------------------------------------------------------------------------------------------------------------------------------------------------------------------------------------------------------------------------|------------------|-----------------------|--|--|
| Measurements                                                                                                                                                                                                                                                                                                                                                                                                                                                                                                                                                                                                                                                                                                                                                                                                                                                                                                                                                                                                                                                                                                                                                                                                                                                                                                                                                                                                                                                                                                                                                                                                                                                                                                                                                                                                                                                                                                                                                                                                                                                                                                                   | LWH in mm        | LWH in inches         | Measurements                                                                                                                                                                                                                                                                                                                                                                                                                                                                                                                                                                                                                                                                                                                                                                                                                                                                                                                                                                                                                                                                                                                                                                                                                                                                                                                                                                                                                                                                                                                                                                                                                                                                                                                                                                                                                                                                                                                                                                                                                                                                                                                   | LWH in mm        | LWH in inches         |  |  |
| 7W - 9W - 13W                                                                                                                                                                                                                                                                                                                                                                                                                                                                                                                                                                                                                                                                                                                                                                                                                                                                                                                                                                                                                                                                                                                                                                                                                                                                                                                                                                                                                                                                                                                                                                                                                                                                                                                                                                                                                                                                                                                                                                                                                                                                                                                  | 85.5 - 38 - 27.7 | 3.36" - 1.49" - 1.09" | 7W - 9W - 13W                                                                                                                                                                                                                                                                                                                                                                                                                                                                                                                                                                                                                                                                                                                                                                                                                                                                                                                                                                                                                                                                                                                                                                                                                                                                                                                                                                                                                                                                                                                                                                                                                                                                                                                                                                                                                                                                                                                                                                                                                                                                                                                  | 85.3 - 38 - 27.7 | 3.36" - 1.49" - 1.09" |  |  |
| 18W - 26W                                                                                                                                                                                                                                                                                                                                                                                                                                                                                                                                                                                                                                                                                                                                                                                                                                                                                                                                                                                                                                                                                                                                                                                                                                                                                                                                                                                                                                                                                                                                                                                                                                                                                                                                                                                                                                                                                                                                                                                                                                                                                                                      | 89 - 41 - 31.5   | 3.5" - 1.62" - 1.24"  | 18W - 26W                                                                                                                                                                                                                                                                                                                                                                                                                                                                                                                                                                                                                                                                                                                                                                                                                                                                                                                                                                                                                                                                                                                                                                                                                                                                                                                                                                                                                                                                                                                                                                                                                                                                                                                                                                                                                                                                                                                                                                                                                                                                                                                      | 89 - 41 - 31.5   | 3.5" - 1.62" - 1.24"  |  |  |
| 36W - 50W                                                                                                                                                                                                                                                                                                                                                                                                                                                                                                                                                                                                                                                                                                                                                                                                                                                                                                                                                                                                                                                                                                                                                                                                                                                                                                                                                                                                                                                                                                                                                                                                                                                                                                                                                                                                                                                                                                                                                                                                                                                                                                                      | 89 - 41 - 31.5   | 3.5" - 1.62" - 1.24"  | 36W - 50W                                                                                                                                                                                                                                                                                                                                                                                                                                                                                                                                                                                                                                                                                                                                                                                                                                                                                                                                                                                                                                                                                                                                                                                                                                                                                                                                                                                                                                                                                                                                                                                                                                                                                                                                                                                                                                                                                                                                                                                                                                                                                                                      | 138 - 47 - 32    | 5.43" - 1.85" - 1.25" |  |  |