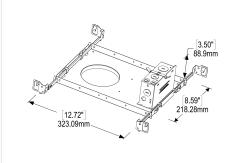

### **RO:** Retro Fit-Enclosure

Available in assorted cutout sizes for easy installation of light fixture. For installation in plaster or t-bar ceilings.

National or municipal codes must be followed regarding set back of thermal insulating material from fixture. Fixture are not designed for direct contact with thermal insulation. 2.25" ceiling clearance will be needed to fit a retro fit box.

### RL: Retro Fit-Enclosure Coupled With Lutron HI-Lume Driver

When the Retro-Fit Enclosures is paired with any Lutron Driver, the Lutron Driver will be mounted atop the Retro-Fit enclosure with the line voltage connection inside the junction box. Requires access from above on all fixtures with a cutout below 104mm.