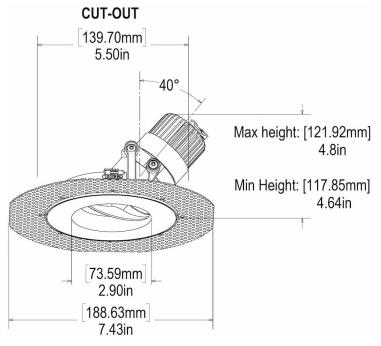

#### Source

Computer-optimized reflector design. High reflected finish aluminum. Tool-free field-interchangeable reflectors and lens. 0-20°(O version), 0-40°(J version) vertical and 360° horizontal adjustment.

#### **Fixture retention**

Two torsion springs hold the fixture tight to the ceiling accommodating ceiling thickness from 1/16" to 1". Special springs for thicker ceiling available on request.