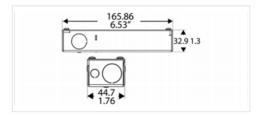

### **RO:** Retro Fit-Enclosure

Available in assorted cutout sizes for easy installation of light fixture. For installation in plaster or t-bar ceilings.

National or municipal codes must be followed regarding set back of thermal insulating material from fixture. Fixture are not designed for direct contact with thermal insulation. 2.25" ceiling clearance will be needed to fit a retro fit box.