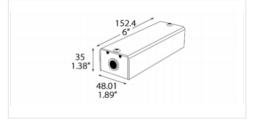

N&E: Non-Dimmable, ELV Drivers & 0-10V Dimmable

| The state of the s | EET BINCIS       |                       | The state of the s |                  |                       |  |  |
|--------------------------------------------------------------------------------------------------------------------------------------------------------------------------------------------------------------------------------------------------------------------------------------------------------------------------------------------------------------------------------------------------------------------------------------------------------------------------------------------------------------------------------------------------------------------------------------------------------------------------------------------------------------------------------------------------------------------------------------------------------------------------------------------------------------------------------------------------------------------------------------------------------------------------------------------------------------------------------------------------------------------------------------------------------------------------------------------------------------------------------------------------------------------------------------------------------------------------------------------------------------------------------------------------------------------------------------------------------------------------------------------------------------------------------------------------------------------------------------------------------------------------------------------------------------------------------------------------------------------------------------------------------------------------------------------------------------------------------------------------------------------------------------------------------------------------------------------------------------------------------------------------------------------------------------------------------------------------------------------------------------------------------------------------------------------------------------------------------------------------------|------------------|-----------------------|--------------------------------------------------------------------------------------------------------------------------------------------------------------------------------------------------------------------------------------------------------------------------------------------------------------------------------------------------------------------------------------------------------------------------------------------------------------------------------------------------------------------------------------------------------------------------------------------------------------------------------------------------------------------------------------------------------------------------------------------------------------------------------------------------------------------------------------------------------------------------------------------------------------------------------------------------------------------------------------------------------------------------------------------------------------------------------------------------------------------------------------------------------------------------------------------------------------------------------------------------------------------------------------------------------------------------------------------------------------------------------------------------------------------------------------------------------------------------------------------------------------------------------------------------------------------------------------------------------------------------------------------------------------------------------------------------------------------------------------------------------------------------------------------------------------------------------------------------------------------------------------------------------------------------------------------------------------------------------------------------------------------------------------------------------------------------------------------------------------------------------|------------------|-----------------------|--|--|
| Measurements                                                                                                                                                                                                                                                                                                                                                                                                                                                                                                                                                                                                                                                                                                                                                                                                                                                                                                                                                                                                                                                                                                                                                                                                                                                                                                                                                                                                                                                                                                                                                                                                                                                                                                                                                                                                                                                                                                                                                                                                                                                                                                                   | LWH in mm        | LWH in inches         | Measurements                                                                                                                                                                                                                                                                                                                                                                                                                                                                                                                                                                                                                                                                                                                                                                                                                                                                                                                                                                                                                                                                                                                                                                                                                                                                                                                                                                                                                                                                                                                                                                                                                                                                                                                                                                                                                                                                                                                                                                                                                                                                                                                   | LWH in mm        | LWH in inches         |  |  |
| 7W - 9W - 13W                                                                                                                                                                                                                                                                                                                                                                                                                                                                                                                                                                                                                                                                                                                                                                                                                                                                                                                                                                                                                                                                                                                                                                                                                                                                                                                                                                                                                                                                                                                                                                                                                                                                                                                                                                                                                                                                                                                                                                                                                                                                                                                  | 85.5 - 38 - 27.7 | 3.36" - 1.49" - 1.09" | 7W - 9W - 13W                                                                                                                                                                                                                                                                                                                                                                                                                                                                                                                                                                                                                                                                                                                                                                                                                                                                                                                                                                                                                                                                                                                                                                                                                                                                                                                                                                                                                                                                                                                                                                                                                                                                                                                                                                                                                                                                                                                                                                                                                                                                                                                  | 85.3 - 38 - 27.7 | 3.36" - 1.49" - 1.09" |  |  |
| 18W - 26W                                                                                                                                                                                                                                                                                                                                                                                                                                                                                                                                                                                                                                                                                                                                                                                                                                                                                                                                                                                                                                                                                                                                                                                                                                                                                                                                                                                                                                                                                                                                                                                                                                                                                                                                                                                                                                                                                                                                                                                                                                                                                                                      | 89 - 41 - 31.5   | 3.5" - 1.62" - 1.24"  | 18W - 26W                                                                                                                                                                                                                                                                                                                                                                                                                                                                                                                                                                                                                                                                                                                                                                                                                                                                                                                                                                                                                                                                                                                                                                                                                                                                                                                                                                                                                                                                                                                                                                                                                                                                                                                                                                                                                                                                                                                                                                                                                                                                                                                      | 89 - 41 - 31.5   | 3.5" - 1.62" - 1.24"  |  |  |
| 36W - 50W                                                                                                                                                                                                                                                                                                                                                                                                                                                                                                                                                                                                                                                                                                                                                                                                                                                                                                                                                                                                                                                                                                                                                                                                                                                                                                                                                                                                                                                                                                                                                                                                                                                                                                                                                                                                                                                                                                                                                                                                                                                                                                                      | 89 - 41 - 31.5   | 3.5" - 1.62" - 1.24"  | 36W - 50W                                                                                                                                                                                                                                                                                                                                                                                                                                                                                                                                                                                                                                                                                                                                                                                                                                                                                                                                                                                                                                                                                                                                                                                                                                                                                                                                                                                                                                                                                                                                                                                                                                                                                                                                                                                                                                                                                                                                                                                                                                                                                                                      | 138 - 47 - 32    | 5.43" - 1.85" - 1.25" |  |  |