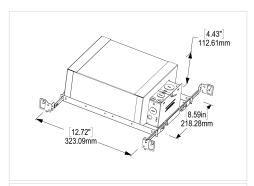

### **RO:** Retro Fit-Enclosure

Available in assorted cutout sizes for easy installation of light fixture. For installation in plaster or t-bar ceilings.

National or municipal codes must be followed regarding set back of thermal insulating material from fixture. Fixture are not designed for direct contact with thermal insulation. 2.25" ceiling clearance will be needed to fit a retro fit box.

### RL: Retro Fit-Enclosure Coupled With Lutron HI-Lume Driver

When the Retro-Fit Enclosures is paired with any Lutron Driver, the Lutron Driver will be mounted atop the Retro-Fit enclosure with the line voltage connection inside the junction box. Requires access from above on all fixtures with a cutout below 104mm.