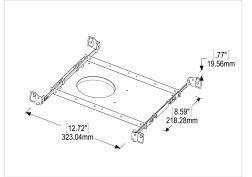

### **RO:** Retro Fit-Enclosure

Available in assorted cutout sizes for easy installation of light fixture. For installation in plaster or t-bar ceilings.

National or municipal codes must be followed regarding set back of thermal insulating material from fixture. Fixture are not designed for direct contact with thermal insulation. 2.25" ceiling clearance will be needed to fit a retro fit box.

### RL: Retro Fit-Enclosure Coupled With Lutron HI-Lume Driver

When the Retro-Fit Enclosures is paired with any Lutron Driver, the Lutron Driver will be mounted atop the Retro-Fit enclosure with the line voltage connection inside the junction box. Requires access from above on all fixtures with a cutout below 104mm.