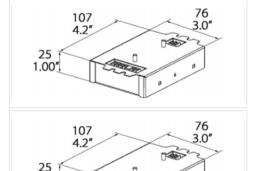

# **ALBA 3 WJ**

### **Specifications**

This specification Grade LED downlight offers a wide selection of LED modules options to address design requirements in the spaces it illuminates. Many additional custom options are available; please contact manufacturer for details.