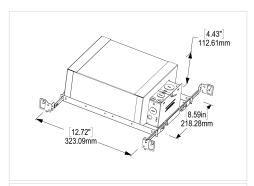

| 138 - 47 - 32    | 5.43" - 1.85" - 1.25" |  |  |  |

#### **Enclosures**



## A0: Class 1, IC

For installation in ceilings with insulation. Driver "on board".



## B0: Class 1, Non-IC

For installation in ceilings with no insulation or spray foam. Driver "on board". National or municipal codes must be followed regarding set back of thermal insulating material from fixture. Fixture are not designed for direct contact with thermal insulation.



#### D0: Class 2, Non-IC

For installation on ceiling without insulation

National or municipal codes must be followed regarding set back of thermal insulating material from fixture. Fixture are not designed for direct contact with thermal insulation. Driver must be remote.



# **E0:** Airtight Enclosure

For installation were AT(Air-Tight) standards is required.

#### F0: Chicago Plenum

Enclosure complies with Chicag