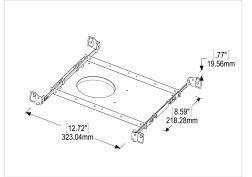

| 138 - 47 - 32    | 5.43" - 1.85" - 1.25" |  |  |  |

#### **Enclosures**



## A0: Class 1, IC

For installation in ceilings with insulation. Driver "on board".



## B0: Class 1, Non-IC

For installation in ceilings with no insulation or spray foam. Driver "on board". National or municipal codes must be followed regarding set back of thermal insulating material from fixture. Fixture are not designed for direct contact with thermal insulation.



#### D0: Class 2, Non-IC

For installation on ceiling without insulation

National or municipal codes must be followed regarding set back of thermal insulating material from fixture. Fixture are not designed for direct contact with thermal insulation. Driver must be remote.



# **E0:** Airtight Enclosure

For installation were AT(Air-Tight) standards is required.

#### F0: Chicago Plenum

Enclosure complies with Chicago Plenum requirements.

#### **G0:** Title 24 for Residential

Enclosure complies with California Title 24 requirements for specific residential applications. Please consult with your local inspector



### **RO:** Retro Fit-Enclosure

Available in assorted cutout sizes for easy installation of light fixture. For installation in plaster or t-bar ceilings.

National or muni