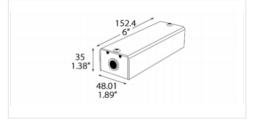

N&E: Non-Dimmable, ELV Drivers & 0-10V Dimmable

| The state of the s | EET BINCIS       |                       | The second secon |                  |                       |  |  |  |
|--------------------------------------------------------------------------------------------------------------------------------------------------------------------------------------------------------------------------------------------------------------------------------------------------------------------------------------------------------------------------------------------------------------------------------------------------------------------------------------------------------------------------------------------------------------------------------------------------------------------------------------------------------------------------------------------------------------------------------------------------------------------------------------------------------------------------------------------------------------------------------------------------------------------------------------------------------------------------------------------------------------------------------------------------------------------------------------------------------------------------------------------------------------------------------------------------------------------------------------------------------------------------------------------------------------------------------------------------------------------------------------------------------------------------------------------------------------------------------------------------------------------------------------------------------------------------------------------------------------------------------------------------------------------------------------------------------------------------------------------------------------------------------------------------------------------------------------------------------------------------------------------------------------------------------------------------------------------------------------------------------------------------------------------------------------------------------------------------------------------------------|------------------|-----------------------|--------------------------------------------------------------------------------------------------------------------------------------------------------------------------------------------------------------------------------------------------------------------------------------------------------------------------------------------------------------------------------------------------------------------------------------------------------------------------------------------------------------------------------------------------------------------------------------------------------------------------------------------------------------------------------------------------------------------------------------------------------------------------------------------------------------------------------------------------------------------------------------------------------------------------------------------------------------------------------------------------------------------------------------------------------------------------------------------------------------------------------------------------------------------------------------------------------------------------------------------------------------------------------------------------------------------------------------------------------------------------------------------------------------------------------------------------------------------------------------------------------------------------------------------------------------------------------------------------------------------------------------------------------------------------------------------------------------------------------------------------------------------------------------------------------------------------------------------------------------------------------------------------------------------------------------------------------------------------------------------------------------------------------------------------------------------------------------------------------------------------------|------------------|-----------------------|--|--|--|
| Measurements                                                                                                                                                                                                                                                                                                                                                                                                                                                                                                                                                                                                                                                                                                                                                                                                                                                                                                                                                                                                                                                                                                                                                                                                                                                                                                                                                                                                                                                                                                                                                                                                                                                                                                                                                                                                                                                                                                                                                                                                                                                                                                                   | LWH in mm        | LWH in inches         | Measurements                                                                                                                                                                                                                                                                                                                                                                                                                                                                                                                                                                                                                                                                                                                                                                                                                                                                                                                                                                                                                                                                                                                                                                                                                                                                                                                                                                                                                                                                                                                                                                                                                                                                                                                                                                                                                                                                                                                                                                                                                                                                                                                   | LWH in mm        | LWH in inches         |  |  |  |
| 7W - 9W - 13W                                                                                                                                                                                                                                                                                                                                                                                                                                                                                                                                                                                                                                                                                                                                                                                                                                                                                                                                                                                                                                                                                                                                                                                                                                                                                                                                                                                                                                                                                                                                                                                                                                                                                                                                                                                                                                                                                                                                                                                                                                                                                                                  | 85.5 - 38 - 27.7 | 3.36" - 1.49" - 1.09" | 7W - 9W - 13W                                                                                                                                                                                                                                                                                                                                                                                                                                                                                                                                                                                                                                                                                                                                                                                                                                                                                                                                                                                                                                                                                                                                                                                                                                                                                                                                                                                                                                                                                                                                                                                                                                                                                                                                                                                                                                                                                                                                                                                                                                                                                                                  | 85.3 - 38 - 27.7 | 3.36" - 1.49" - 1.09" |  |  |  |
| 18W - 26W                                                                                                                                                                                                                                                                                                                                                                                                                                                                                                                                                                                                                                                                                                                                                                                                                                                                                                                                                                                                                                                                                                                                                                                                                                                                                                                                                                                                                                                                                                                                                                                                                                                                                                                                                                                                                                                                                                                                                                                                                                                                                                                      | 89 - 41 - 31.5   | 3.5" - 1.62" - 1.24"  | 18W - 26W                                                                                                                                                                                                                                                                                                                                                                                                                                                                                                                                                                                                                                                                                                                                                                                                                                                                                                                                                                                                                                                                                                                                                                                                                                                                                                                                                                                                                                                                                                                                                                                                                                                                                                                                                                                                                                                                                                                                                                                                                                                                                                                      | 89 - 41 - 31.5   | 3.5" - 1.62" - 1.24"  |  |  |  |
| 36W - 50W                                                                                                                                                                                                                                                                                                                                                                                                                                                                                                                                                                                                                                                                                                                                                                                                                                                                                                                                                                                                                                                                                                                                                                                                                                                                                                                                                                                                                                                                                                                                                                                                                                                                                                                                                                                                                                                                                                                                                                                                                                                                                                                      | 89 - 41 - 31.5   | 3.5" - 1.62" - 1.24"  | 36W - 50W                                                                                                                                                                                                                                                                                                                                                                                                                                                                                                                                                                                                                                                                                                                                                                                                                                                                                                                                                                                                                                                                                                                                                                                                                                                                                                                                                                                                                                                                                                                                                                                                                                                                                                                                                                                                                                                                                                                                                                                                                                                                                                                      | 138 - 47 - 32    | 5.43" - 1.85" - 1.25" |  |  |  |