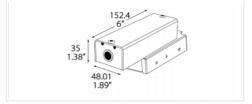

N&E: Non-Dimmable, ELV Drivers & 0-10V Dimmable

| The state of the s | EET BINCIS       |                       | The second secon |                  |                       |  |  |  |
|--------------------------------------------------------------------------------------------------------------------------------------------------------------------------------------------------------------------------------------------------------------------------------------------------------------------------------------------------------------------------------------------------------------------------------------------------------------------------------------------------------------------------------------------------------------------------------------------------------------------------------------------------------------------------------------------------------------------------------------------------------------------------------------------------------------------------------------------------------------------------------------------------------------------------------------------------------------------------------------------------------------------------------------------------------------------------------------------------------------------------------------------------------------------------------------------------------------------------------------------------------------------------------------------------------------------------------------------------------------------------------------------------------------------------------------------------------------------------------------------------------------------------------------------------------------------------------------------------------------------------------------------------------------------------------------------------------------------------------------------------------------------------------------------------------------------------------------------------------------------------------------------------------------------------------------------------------------------------------------------------------------------------------------------------------------------------------------------------------------------------------|------------------|-----------------------|--------------------------------------------------------------------------------------------------------------------------------------------------------------------------------------------------------------------------------------------------------------------------------------------------------------------------------------------------------------------------------------------------------------------------------------------------------------------------------------------------------------------------------------------------------------------------------------------------------------------------------------------------------------------------------------------------------------------------------------------------------------------------------------------------------------------------------------------------------------------------------------------------------------------------------------------------------------------------------------------------------------------------------------------------------------------------------------------------------------------------------------------------------------------------------------------------------------------------------------------------------------------------------------------------------------------------------------------------------------------------------------------------------------------------------------------------------------------------------------------------------------------------------------------------------------------------------------------------------------------------------------------------------------------------------------------------------------------------------------------------------------------------------------------------------------------------------------------------------------------------------------------------------------------------------------------------------------------------------------------------------------------------------------------------------------------------------------------------------------------------------|------------------|-----------------------|--|--|--|
| Measurements                                                                                                                                                                                                                                                                                                                                                                                                                                                                                                                                                                                                                                                                                                                                                                                                                                                                                                                                                                                                                                                                                                                                                                                                                                                                                                                                                                                                                                                                                                                                                                                                                                                                                                                                                                                                                                                                                                                                                                                                                                                                                                                   | LWH in mm        | LWH in inches         | Measurements                                                                                                                                                                                                                                                                                                                                                                                                                                                                                                                                                                                                                                                                                                                                                                                                                                                                                                                                                                                                                                                                                                                                                                                                                                                                                                                                                                                                                                                                                                                                                                                                                                                                                                                                                                                                                                                                                                                                                                                                                                                                                                                   | LWH in mm        | LWH in inches         |  |  |  |
| 7W - 9W - 13W                                                                                                                                                                                                                                                                                                                                                                                                                                                                                                                                                                                                                                                                                                                                                                                                                                                                                                                                                                                                                                                                                                                                                                                                                                                                                                                                                                                                                                                                                                                                                                                                                                                                                                                                                                                                                                                                                                                                                                                                                                                                                                                  | 85.5 - 38 - 27.7 | 3.36" - 1.49" - 1.09" | 7W - 9W - 13W                                                                                                                                                                                                                                                                                                                                                                                                                                                                                                                                                                                                                                                                                                                                                                                                                                                                                                                                                                                                                                                                                                                                                                                                                                                                                                                                                                                                                                                                                                                                                                                                                                                                                                                                                                                                                                                                                                                                                                                                                                                                                                                  | 85.3 - 38 - 27.7 | 3.36" - 1.49" - 1.09" |  |  |  |
| 18W - 26W                                                                                                                                                                                                                                                                                                                                                                                                                                                                                                                                                                                                                                                                                                                                                                                                                                                                                                                                                                                                                                                                                                                                                                                                                                                                                                                                                                                                                                                                                                                                                                                                                                                                                                                                                                                                                                                                                                                                                                                                                                                                                                                      | 89 - 41 - 31.5   | 3.5" - 1.62" - 1.24"  | 18W - 26W                                                                                                                                                                                                                                                                                                                                                                                                                                                                                                                                                                                                                                                                                                                                                                                                                                                                                                                                                                                                                                                                                                                                                                                                                                                                                                                                                                                                                                                                                                                                                                                                                                                                                                                                                                                                                                                                                                                                                                                                                                                                                                                      | 89 - 41 - 31.5   | 3.5" - 1.62" - 1.24"  |  |  |  |
| 36W - 50W                                                                                                                                                                                                                                                                                                                                                                                                                                                                                                                                                                                                                                                                                                                                                                                                                                                                                                                                                                                                                                                                                                                                                                                                                                                                                                                                                                                                                                                                                                                                                                                                                                                                                                                                                                                                                                                                                                                                                                                                                                                                                                                      | 89 - 41 - 31.5   | 3.5" - 1.62" - 1.24"  | 36W - 50W                                                                                                                                                                                                                                                                                                                                                                                                                                                                                                                                                                                                                                                                                                                                                                                                                                                                                                                                                                                                                                                                                                                                                                                                                                                                                                                                                                                                                                                                                                                                                                                                                                                                                                                                                                                                                                                                                                                                                                                                                                                                                                                      | 138 - 47 - 32    | 5.43" - 1.85" - 1.25" |  |  |  |