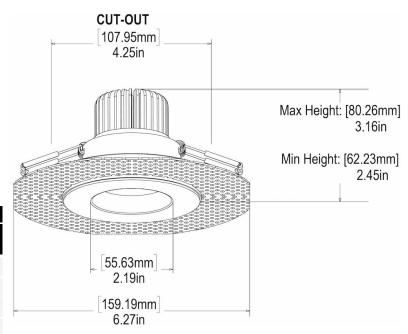

#### **Fixture retention**

Two torsion springs hold the fixture tight to the ceiling accommodating ceiling thickness from 1/16" to 1". Special springs for thicker ceiling available on request.