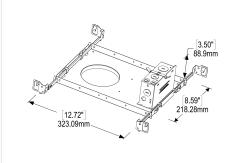

| 138 - 47 - 32    | 5.43" - 1.85" - 1.25" |  |  |  |

#### **Enclosures**



## A0: Class 1, IC

For installation in ceilings with insulation. Driver "on board".



## B0: Class 1, Non-IC

For installation in ceilings with no insulation or spray foam. Driver "on board". National or municipal codes must be followed regarding set back of thermal insulating material from fixture. Fixture are not designed for direct contact with thermal insulation.



#### D0: Class 2, Non-IC

For installation on ceiling without insulation

National or municipal codes must be followed regarding set back of thermal insulating material from fixture. Fixture are not designed for direct contact with thermal insulation. Driver must be remote.



# **E0:** Airtight Enclosure

For installation were AT(Air-Tight) standards is required.

#### F0: Chicago Plenum

Enclosure complies with Chicago Plenum requirements.

#### **G0:** Title 24 for Residential

Enclosure complies with C