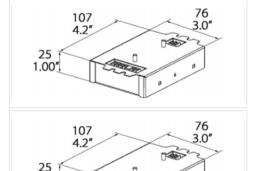

accommodating ceiling thickness from 1/16" to 1". Special springs for thicker ceiling available on request.

#### Life

Rated for 50,000 hours at 70% lumen maintenance.

#### Label

ETL listed for US Canada. CE labeled. CCC label available on request.

#### Warranty

5 years limited warranty.

#### Wet location

(if option is available and selected on page 1) Sealed lens and integral silicon gasket behind the trim.

## **Dimming compatibility**

Zaniboni fixture are compatible with all major dimming protocol in the industry. Please refer to <u>zanibonilighting.com</u> for general compatibility and wiring diagrams. Zaniboni recommends testing your unique dimming configuration as the exact full configuration (Dimmer, drivers, fixture quantities, voltage) may affect dimming performance.







#### N&E: Non-Dimmable & ELV Drivers

1.00

### N: Non-Dimmable

110-277V, 50/60Hz.

Economic solution for ON-OFF applications not requiring dimming.

#### E: ELV Dimmable

110-277V, 50/60Hz.

For ELV(Electronic Low Voltage) dimmers. Best for new construction application. Dims down to less than 10% light output(most cases). Consult dimming manufacturer for installation instructions. Must meet dimmer Minimum load Requirements.

## Z: 0-10V Dimmable

110-277, 50/60Hz.

Prevalent solution on commercial projects. Integrates into a variety of building management and day lighting controls. Dims down to less than 1% light output(most cases). Must meet dimmer Minimum Load Requirements. Consult dimming manufacturer for installation instructions.

## L: Lutron Hi-Lume A LDE

120-277V, 50/60Hz.

Fo