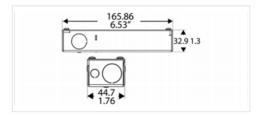

N&E: Non-Dimmable, ELV Drivers & 0-10V Dimmable

| The state of the s | EET BINCIS       |                       | The second secon |                  |                       |  |  |  |
|--------------------------------------------------------------------------------------------------------------------------------------------------------------------------------------------------------------------------------------------------------------------------------------------------------------------------------------------------------------------------------------------------------------------------------------------------------------------------------------------------------------------------------------------------------------------------------------------------------------------------------------------------------------------------------------------------------------------------------------------------------------------------------------------------------------------------------------------------------------------------------------------------------------------------------------------------------------------------------------------------------------------------------------------------------------------------------------------------------------------------------------------------------------------------------------------------------------------------------------------------------------------------------------------------------------------------------------------------------------------------------------------------------------------------------------------------------------------------------------------------------------------------------------------------------------------------------------------------------------------------------------------------------------------------------------------------------------------------------------------------------------------------------------------------------------------------------------------------------------------------------------------------------------------------------------------------------------------------------------------------------------------------------------------------------------------------------------------------------------------------------|------------------|-----------------------|--------------------------------------------------------------------------------------------------------------------------------------------------------------------------------------------------------------------------------------------------------------------------------------------------------------------------------------------------------------------------------------------------------------------------------------------------------------------------------------------------------------------------------------------------------------------------------------------------------------------------------------------------------------------------------------------------------------------------------------------------------------------------------------------------------------------------------------------------------------------------------------------------------------------------------------------------------------------------------------------------------------------------------------------------------------------------------------------------------------------------------------------------------------------------------------------------------------------------------------------------------------------------------------------------------------------------------------------------------------------------------------------------------------------------------------------------------------------------------------------------------------------------------------------------------------------------------------------------------------------------------------------------------------------------------------------------------------------------------------------------------------------------------------------------------------------------------------------------------------------------------------------------------------------------------------------------------------------------------------------------------------------------------------------------------------------------------------------------------------------------------|------------------|-----------------------|--|--|--|
| Measurements                                                                                                                                                                                                                                                                                                                                                                                                                                                                                                                                                                                                                                                                                                                                                                                                                                                                                                                                                                                                                                                                                                                                                                                                                                                                                                                                                                                                                                                                                                                                                                                                                                                                                                                                                                                                                                                                                                                                                                                                                                                                                                                   | LWH in mm        | LWH in inches         | Measurements                                                                                                                                                                                                                                                                                                                                                                                                                                                                                                                                                                                                                                                                                                                                                                                                                                                                                                                                                                                                                                                                                                                                                                                                                                                                                                                                                                                                                                                                                                                                                                                                                                                                                                                                                                                                                                                                                                                                                                                                                                                                                                                   | LWH in mm        | LWH in inches         |  |  |  |
| 7W - 9W - 13W                                                                                                                                                                                                                                                                                                                                                                                                                                                                                                                                                                                                                                                                                                                                                                                                                                                                                                                                                                                                                                                                                                                                                                                                                                                                                                                                                                                                                                                                                                                                                                                                                                                                                                                                                                                                                                                                                                                                                                                                                                                                                                                  | 85.5 - 38 - 27.7 | 3.36" - 1.49" - 1.09" | 7W - 9W - 13W                                                                                                                                                                                                                                                                                                                                                                                                                                                                                                                                                                                                                                                                                                                                                                                                                                                                                                                                                                                                                                                                                                                                                                                                                                                                                                                                                                                                                                                                                                                                                                                                                                                                                                                                                                                                                                                                                                                                                                                                                                                                                                                  | 85.3 - 38 - 27.7 | 3.36" - 1.49" - 1.09" |  |  |  |
| 18W - 26W                                                                                                                                                                                                                                                                                                                                                                                                                                                                                                                                                                                                                                                                                                                                                                                                                                                                                                                                                                                                                                                                                                                                                                                                                                                                                                                                                                                                                                                                                                                                                                                                                                                                                                                                                                                                                                                                                                                                                                                                                                                                                                                      | 89 - 41 - 31.5   | 3.5" - 1.62" - 1.24"  | 18W - 26W                                                                                                                                                                                                                                                                                                                                                                                                                                                                                                                                                                                                                                                                                                                                                                                                                                                                                                                                                                                                                                                                                                                                                                                                                                                                                                                                                                                                                                                                                                                                                                                                                                                                                                                                                                                                                                                                                                                                                                                                                                                                                                                      | 89 - 41 - 31.5   | 3.5" - 1.62" - 1.24"  |  |  |  |
| 36W - 50W                                                                                                                                                                                                                                                                                                                                                                                                                                                                                                                                                                                                                                                                                                                                                                                                                                                                                                                                                                                                                                                                                                                                                                                                                                                                                                                                                                                                                                                                                                                                                                                                                                                                                                                                                                                                                                                                                                                                                                                                                                                                                                                      | 89 - 41 - 31.5   | 3.5" - 1.62" - 1.24"  | 36W - 50W                                                                                                                                                                                                                                                                                                                                                                                                                                                                                                                                                                                                                                                                                                                                                                                                                                                                                                                                                                                                                                                                                                                                                                                                                                                                                                                                                                                                                                                                                                                                                                                                                                                                                                                                                                                                                                                                                                                                                                                                                                                                                                                      | 138 - 47 - 32    | 5.43" - 1.85" - 1.25" |  |  |  |