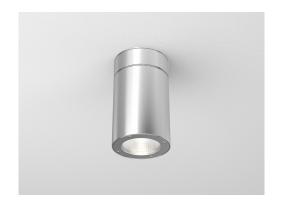

Project

Type

Contact



# **BONGO 4 S**

### 1 Light Sources 4" | 2572 lm / per light source Round | Fixed | Surface Mounted Performance Options 13W 18W 26W Source Lumens 1199 lm 1627 lm 2056 lm 2855 lm **Delivered Lumens** 514 lm 1157 lm 1929 lm 2572 lm 107 lm 99 lm Lumens / Watt 57 lm 89 lm 700 mA Current 250 mA 350 mA 500 mA CRI/CCT Multiplier 2700°K 3000°K 3500°K 4000°K 80 CRI 0.93 1.00 1.00 1.07 95 CRI 0.69 0.75 0.81 0.87





| S4     | BON4S              | _                                    | _                                                                                                                                                                                       | _            | _                                                                                        | _