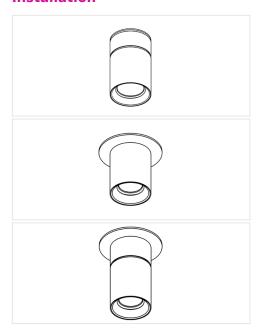

# Installation

# L: Canopy for On-Board Driver

Canopy for on-board ELV or 0-10V driver

# M: J-Box Cover

Beauty ring to cover 4.0" j-box opening. Driver is remote

# N: Canopy for On-Board Driver + J-Box Cover

Canopy for on-board ELV or 0-10V driver. Beauty ring to cover 4.0" j-box opening