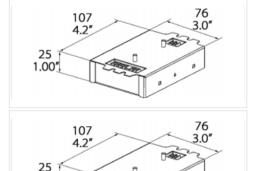

### 1 Light Sources 4" | 2572 lm / per light source Round | Fixed | Surface Mounted Performance Options 13W 18W 26W Source Lumens 1199 lm 1627 lm 2056 lm 2855 lm **Delivered Lumens** 514 lm 1157 lm 1929 lm 2572 lm 107 lm 99 lm Lumens / Watt 57 lm 89 lm 700 mA Current 250 mA 350 mA 500 mA CRI/CCT Multiplier 2700°K 3000°K 3500°K 4000°K 80 CRI 0.93 1.00 1.00 1.07 95 CRI 0.69 0.75 0.81 0.87

| S4     | BON4S              | _                                    | _                                                                                                                                                                                       | _            | _                                                                                        | _                                                                                    | _                                                                                                        | _                                                                                                                                                                                                                                                                    | _                                                                                                      |                |
|--------|--------------------|--------------------------------------|-----------------------------------------------------------------------------------------------------------------------------------------------------------------------------------------|--------------|------------------------------------------------------------------------------------------|--------------------------------------------------------------------------------------|----------------------------------------------------------------------------------------------------------|----------------------------------------------------------------------------------------------------------------------------------------------------------------------------------------------------------------------------------------------------------------------|--------------------------------------------------------------------------------------------------------|----------------|
| Source | Model              | Wattage                              | Kelvin                                                                                                                                                                                  | CRI          | Beam                                                                                     | Lens                                                                                 | Color                                                                                                    | Driver                                                                                                                                                                                                                                                               | Installation                                                                                           | I.P.<br>Rating |
| S4     | BON4S:Bongo<br>4 S | 09:09W<br>13:13W<br>18:18W<br>26:26W | 27:2700k 30:3000k 35:3500k 40:4000k WD:Warm Dim 1800K to 3000K (Not possible with 18W) RW:RGBW TD:Tunable White 2700K to 6500K (Daylight) TH:Tunable White 1800K to 4000K (Hospitality) | A:80<br>B:95 | 6:60°<br>3:36°<br>2:24°<br>1:10°(WD,<br>TH, TD, and<br>RGBW not<br>possible<br>with 10°) | F:Frosted X:Hex Louver + Solite L:Cross Louver + Solite P:Prismatic S:Solite C:Clear | SS:Marine<br>Grade<br>Stainless<br>Steel<br>WS:Matte<br>White<br>BK:Matte<br>Black<br>CC:Custom<br>Color | 0:No Driver (Option when product is installed in Low Voltage - Class 2) N:Non-Dimmable N:Non-Dimmable() E:ELV Dimmable E:ELV Dimmable to 1% Z:0-10V Dimmable to 1%() L:Lutron™ (Lutron EcoSystem / Canopy for on-board ELV or 0-10V driver) B:Bluetooth D:DALI X:DMX | R0:Retro-Fit<br>Enclosure<br>RL:Retro-Fit for<br>Lutron™<br>LI:Canopy for<br>Integrated<br>Driver ONLY | W:Wet<br>IP 65 |