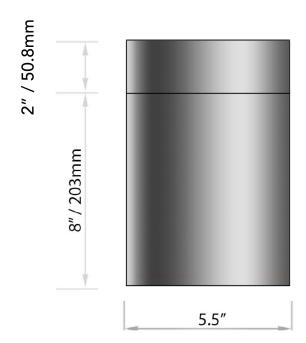

Project

Type

Contact



# **BONGO 4 S**

### 1 Light Sources 4" | 2572 lm / per light source Round | Fixed | Surface Mounted Performance Options 13W 18W 26W Source Lumens 1199 lm 1627 lm 2056 lm 2855 lm **Delivered Lumens** 514 lm 1157 lm 1929 lm 2572 lm 107 lm 99 lm Lumens / Watt 57 lm 89 lm 700 mA Current 250 mA 350 mA 500 mA CRI/CCT Multiplier 2700°K 3000°K 3500°K 4000°K 80 CRI 0.93 1.00 1.00 1.07 95 CRI 0.69 0.75 0.81 0.87





| S4     | BON4S              | _                                    | _                                                                                                                                                                                       | _            | _                                                                                        | _                                                                                    | _                                                                                                        | _