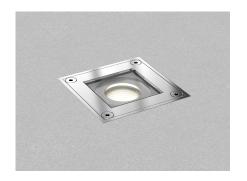

# **DALIA 2 Q** 1 Light Sources

| 2"   617 lm / per light source<br>Square   Fixed   Step Light, Uplight |        |        |        |        |  |  |
|------------------------------------------------------------------------|--------|--------|--------|--------|--|--|
| Performance Options                                                    | 3W     |        |        | 7W     |  |  |
| Source Lumens                                                          | 404 lm | 404 lm |        | 685 lm |  |  |
| Delivered Lumens                                                       | 370 lm | 370 lm |        | 617 lm |  |  |
| Lumens / Watt                                                          | 123 lm | 123 lm |        | 88 lm  |  |  |
| Current                                                                | 350 m/ | Ą      | 700 mA |        |  |  |
| CRI/CCT Multiplier 2700°K                                              | 3000°K | 3500°K |        | 4000°K |  |  |

1.00

1.00

0.81

1.07

0.87

| G1     | DAL2Q              |                  |                                                                                                                                                                                        |              | _                                                                                        | _                                                                                    | _                                                                                                        | _                                                                                                                                                                            | _                                                                                                                                    |                |
|--------|--------------------|------------------|----------------------------------------------------------------------------------------------------------------------------------------------------------------------------------------|--------------|------------------------------------------------------------------------------------------|--------------------------------------------------------------------------------------|----------------------------------------------------------------------------------------------------------|------------------------------------------------------------------------------------------------------------------------------------------------------------------------------|--------------------------------------------------------------------------------------------------------------------------------------|----------------|
| Source | Model              | Wattage          | Kelvin                                                                                                                                                                                 | CRI          | Beam                                                                                     | Lens                                                                                 | Color                                                                                                    | Driver                                                                                                                                                                       | Installation                                                                                                                         | I.P.<br>Rating |
| G1     | DAL2Q:Dalia<br>2 Q | 03:03W<br>07:07W | 27:2700k 30:3000k 35:3500k 40:4000k WD:Warm Dim 1800K to 3000K (Not possible with 3W) TD:Tunable White 2700K to 6500K (Daylight) TH:Tunable White 1800K to 4000K (Hospitality) RW:RGBW | A:80<br>B:95 | 6:60°<br>3:36°<br>2:24°<br>1:10°(WD,<br>TH, TD, and<br>RGBW not<br>possible<br>with 10°) | F:Frosted X:Hex Louver + Solite L:Cross Louver + Solite P:Prismatic S:Solite C:Clear | SS:Marine<br>Grade<br>Stainless<br>Steel<br>WS:Matte<br>White<br>BK:Matte<br>Black<br>CC:Custom<br>Color | 0:No Driver Z:0-10V Dimmable to 1% E:ELV Dimmable L:Lutron™ (Lutron EcoSystem) N:Non-Dimmable D:DALI X:DMX V:Constant Voltage Dimmable (Price does not include power supply) | 00:No Housings<br>(Option when<br>product is<br>installed in Low<br>Voltage - Class 2)<br>R:RETRO-FIT<br>RL:Retro-Fit for<br>Lutron™ | W:Wet<br>IP 67 |