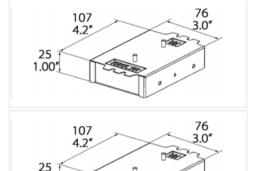

N&E: Non-Dimmable, ELV Drivers & 0-10V Dimmable

| The state of the s | EET BITTOIS      |                       | The state of the s |                  |                       |  |
|--------------------------------------------------------------------------------------------------------------------------------------------------------------------------------------------------------------------------------------------------------------------------------------------------------------------------------------------------------------------------------------------------------------------------------------------------------------------------------------------------------------------------------------------------------------------------------------------------------------------------------------------------------------------------------------------------------------------------------------------------------------------------------------------------------------------------------------------------------------------------------------------------------------------------------------------------------------------------------------------------------------------------------------------------------------------------------------------------------------------------------------------------------------------------------------------------------------------------------------------------------------------------------------------------------------------------------------------------------------------------------------------------------------------------------------------------------------------------------------------------------------------------------------------------------------------------------------------------------------------------------------------------------------------------------------------------------------------------------------------------------------------------------------------------------------------------------------------------------------------------------------------------------------------------------------------------------------------------------------------------------------------------------------------------------------------------------------------------------------------------------|------------------|-----------------------|--------------------------------------------------------------------------------------------------------------------------------------------------------------------------------------------------------------------------------------------------------------------------------------------------------------------------------------------------------------------------------------------------------------------------------------------------------------------------------------------------------------------------------------------------------------------------------------------------------------------------------------------------------------------------------------------------------------------------------------------------------------------------------------------------------------------------------------------------------------------------------------------------------------------------------------------------------------------------------------------------------------------------------------------------------------------------------------------------------------------------------------------------------------------------------------------------------------------------------------------------------------------------------------------------------------------------------------------------------------------------------------------------------------------------------------------------------------------------------------------------------------------------------------------------------------------------------------------------------------------------------------------------------------------------------------------------------------------------------------------------------------------------------------------------------------------------------------------------------------------------------------------------------------------------------------------------------------------------------------------------------------------------------------------------------------------------------------------------------------------------------|------------------|-----------------------|--|
| Measurements                                                                                                                                                                                                                                                                                                                                                                                                                                                                                                                                                                                                                                                                                                                                                                                                                                                                                                                                                                                                                                                                                                                                                                                                                                                                                                                                                                                                                                                                                                                                                                                                                                                                                                                                                                                                                                                                                                                                                                                                                                                                                                                   | LWH in mm        | LWH in inches         | Measurements                                                                                                                                                                                                                                                                                                                                                                                                                                                                                                                                                                                                                                                                                                                                                                                                                                                                                                                                                                                                                                                                                                                                                                                                                                                                                                                                                                                                                                                                                                                                                                                                                                                                                                                                                                                                                                                                                                                                                                                                                                                                                                                   | LWH in mm        | LWH in inches         |  |
| 7W - 9W - 13W                                                                                                                                                                                                                                                                                                                                                                                                                                                                                                                                                                                                                                                                                                                                                                                                                                                                                                                                                                                                                                                                                                                                                                                                                                                                                                                                                                                                                                                                                                                                                                                                                                                                                                                                                                                                                                                                                                                                                                                                                                                                                                                  | 85.5 - 38 - 27.7 | 3.36" - 1.49" - 1.09" | 7W - 9W - 13W                                                                                                                                                                                                                                                                                                                                                                                                                                                                                                                                                                                                                                                                                                                                                                                                                                                                                                                                                                                                                                                                                                                                                                                                                                                                                                                                                                                                                                                                                                                                                                                                                                                                                                                                                                                                                                                                                                                                                                                                                                                                                                                  | 85.3 - 38 - 27.7 | 3.36" - 1.49" - 1.09" |  |
| 18W - 26W                                                                                                                                                                                                                                                                                                                                                                                                                                                                                                                                                                                                                                                                                                                                                                                                                                                                                                                                                                                                                                                                                                                                                                                                                                                                                                                                                                                                                                                                                                                                                                                                                                                                                                                                                                                                                                                                                                                                                                                                                                                                                                                      | 89 - 41 - 31.5   | 3.5" - 1.62" - 1.24"  | 18W - 26W                                                                                                                                                                                                                                                                                                                                                                                                                                                                                                                                                                                                                                                                                                                                                                                                                                                                                                                                                                                                                                                                                                                                                                                                                                                                                                                                                                                                                                                                                                                                                                                                                                                                                                                                                                                                                                                                                                                                                                                                                                                                                                                      | 89 - 41 - 31.5   | 3.5" - 1.62" - 1.24"  |  |
| 36W - 50W                                                                                                                                                                                                                                                                                                                                                                                                                                                                                                                                                                                                                                                                                                                                                                                                                                                                                                                                                                                                                                                                                                                                                                                                                                                                                                                                                                                                                                                                                                                                                                                                                                                                                                                                                                                                                                                                                                                                                                                                                                                                                                                      | 89 - 41 - 31.5   | 3.5" - 1.62" - 1.24"  | 36W - 50W                                                                                                                                                                                                                                                                                                                                                                                                                                                                                                                                                                                                                                                                                                                                                                                                                                                                                                                                                                                                                                                                                                                                                                                                                                                                                                                                                                                                                                                                                                                                                                                                                                                                                                                                                                                                                                                                                                                                                                                                                                                                                                                      | 138 - 47 - 32    | 5.43" - 1.85" - 1.25" |  |