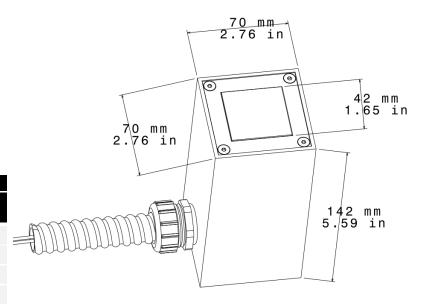

Optional Emergency Backup Battery can be found on Products/<u>Accessories</u>

Generated on 04-27-2024

Dalia drivers must be remote mounted

80 CRI

95 CRI

0.93

0.69