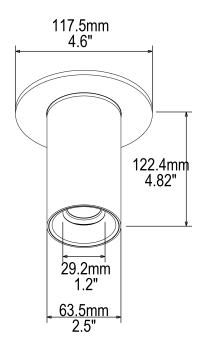

## Installation

M: J-Box Cover

Beauty ring to cover 4.0" j-box opening. Driver is remote