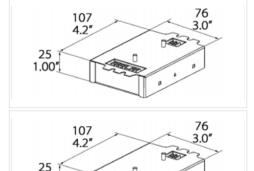

## Installation

M: J-Box Cover

Beauty ring to cover 4.0" j-box opening. Driver is remote