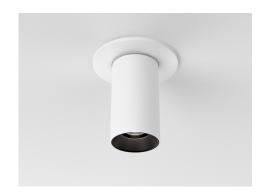

### **Specifications**

This specification Grade LED downlight offers a wide selection of LED modules options to address design requirements in the spaces it illuminates. Many additional custom options are available; please contact manufacturer for details.

#### Body

Die-cast aluminum frame and body.

### Trim

Die-cast aluminum CNC machine finished Minimal thickness. White can be field painted to match adjacent finishes.