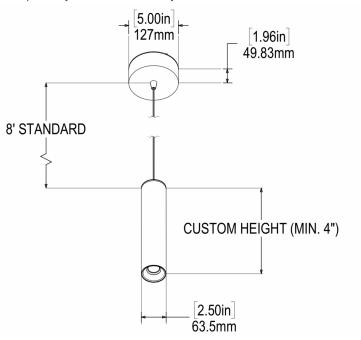

Suspended by electrical cable that is adjustable in the field

| P1     | BO1PM               | —                | —                                                                                                                                                                    | —            | —                                                                   | —                                                                                    | — Color                                                                                                                                                                                | —                                                                                                                                                                 | ——                    | ——                                                                                                                                                                                                                                                   | I.P.           |
|--------|---------------------|------------------|----------------------------------------------------------------------------------------------------------------------------------------------------------------------|--------------|---------------------------------------------------------------------|--------------------------------------------------------------------------------------|----------------------------------------------------------------------------------------------------------------------------------------------------------------------------------------|-------------------------------------------------------------------------------------------------------------------------------------------------------------------|-----------------------|------------------------------------------------------------------------------------------------------------------------------------------------------------------------------------------------------------------------------------------------------|----------------|
| Source | Model               | Wattage          | Kelvin                                                                                                                                                               | CRI          | Beam                                                                | Lens                                                                                 |                                                                                                                                                                                        | Driver                                                                                                                                                            | Length                | Installation                                                                                                                                                                                                                                         | Rating         |
| P1     | BO1PM:Bongo<br>1 PM | 03:03W<br>07:07W | 27:2700k 30:3000k 35:3500k 40:4000k AM:Amber RW:RGBW(Driver must be remote) TD:Tunable White 2700K to 6500K (Daylight) TH:Tunable White 1800K to 4000K (Hospitality) | A:80<br>B:95 | 6:60° 3:36° 2:24° 1:10°(WD, TH, TD, and RGBW not possible with 10°) | F:Frosted X:Hex Louver + Solite L:Cross Louver + Solite P:Prismatic S:Solite C:Clear | WS:Matte White  BK:Matte Black  WK:White Trim / Black Splay  BP:Black Pearl  SN:Satin Nickel  BZ:Bronze  CC:Custom Color  DA:Dual Action (Dual Action is a clear coat on raw aluminum) | 0:No Driver  E:ELV Dimmable Z:0-10V Dimmable to 1%  D:DALI (Not possible with concrete ceiling) v:Constant Voltage Dimmable (Price does not include power supply) | LEN:Fixture<br>Length | Ol:Canopy for<br>Integral Driver<br>CL:Canopy for<br>Lutron Driver<br>RM:Retro-Fit<br>Mini Enclosure<br>2T:2C Line<br>Voltage Track<br>3T:3C Line<br>Voltage Track<br>CC:Concrete<br>Ceiling<br>ST4:Bongo<br>Stem - 4 FT<br>ST8:Bongo<br>Stem - 8 FT | D:Dry<br>IP 20 |