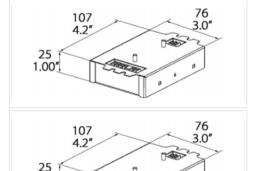

Suspended by electrical cable that is adjustable in the field

| P1     | BO1PM               | —                | —                                                                                                                                                                    | —            | —                                                                   | —                                                                                    | — Color                                                                                                                                                                                | —                                                                                                                                                                 | ——                    | ——                                                                                                                                                                                                                                                   | I.P.           |
|--------|---------------------|------------------|----------------------------------------------------------------------------------------------------------------------------------------------------------------------|--------------|---------------------------------------------------------------------|--------------------------------------------------------------------------------------|----------------------------------------------------------------------------------------------------------------------------------------------------------------------------------------|-------------------------------------------------------------------------------------------------------------------------------------------------------------------|-----------------------|------------------------------------------------------------------------------------------------------------------------------------------------------------------------------------------------------------------------------------------------------|----------------|
| Source | Model               | Wattage          | Kelvin                                                                                                                                                               | CRI          | Beam                                                                | Lens                                                                                 |                                                                                                                                                                                        | Driver                                                                                                                                                            | Length                | Installation                                                                                                                                                                                                                                         | Rating         |
| P1     | BO1PM:Bongo<br>1 PM | 03:03W<br>07:07W | 27:2700k 30:3000k 35:3500k 40:4000k AM:Amber RW:RGBW(Driver must be remote) TD:Tunable White 2700K to 6500K (Daylight) TH:Tunable White 1800K to 4000K (Hospitality) | A:80<br>B:95 | 6:60° 3:36° 2:24° 1:10°(WD, TH, TD, and RGBW not possible with 10°) | F:Frosted X:Hex Louver + Solite L:Cross Louver + Solite P:Prismatic S:Solite C:Clear | WS:Matte White  BK:Matte Black  WK:White Trim / Black Splay  BP:Black Pearl  SN:Satin Nickel  BZ:Bronze  CC:Custom Color  DA:Dual Action (Dual Action is a clear coat on raw aluminum) | 0:No Driver  E:ELV Dimmable Z:0-10V Dimmable to 1%  D:DALI (Not possible with concrete ceiling) v:Constant Voltage Dimmable (Price does not include power supply) | LEN:Fixture<br>Length | Ol:Canopy for<br>Integral Driver<br>CL:Canopy for<br>Lutron Driver<br>RM:Retro-Fit<br>Mini Enclosure<br>2T:2C Line<br>Voltage Track<br>3T:3C Line<br>Voltage Track<br>CC:Concrete<br>Ceiling<br>ST4:Bongo<br>Stem - 4 FT<br>ST8:Bongo<br>Stem - 8 FT | D:Dry<br>IP 20 |