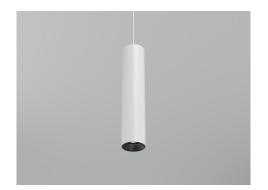

Suspended by electrical cable that is adjustable in the field

| P1     | BO1PM               | —                | —                                                                                                                                                                    | —            | —                                                                   | —                                                                                    | — Color                                                                                                                                                                                | —                                                                                                                                                                 | ——                    | ——                                                                                                                                                                                                                                                   | I.P.           |
|--------|---------------------|------------------|----------------------------------------------------------------------------------------------------------------------------------------------------------------------|--------------|---------------------------------------------------------------------|--------------------------------------------------------------------------------------|----------------------------------------------------------------------------------------------------------------------------------------------------------------------------------------|-------------------------------------------------------------------------------------------------------------------------------------------------------------------|-----------------------|------------------------------------------------------------------------------------------------------------------------------------------------------------------------------------------------------------------------------------------------------|----------------|
| Source | Model               | Wattage          | Kelvin                                                                                                                                                               | CRI          | Beam                                                                | Lens                                                                                 |                                                                                                                                                                                        | Driver                                                                                                                                                            | Length                | Installation                                                                                                                                                                                                                                         | Rating         |
| P1     | BO1PM:Bongo<br>1 PM | 03:03W<br>07:07W | 27:2700k 30:3000k 35:3500k 40:4000k AM:Amber RW:RGBW(Driver must be remote) TD:Tunable White 2700K to 6500K (Daylight) TH:Tunable White 1800K to 4000K (Hospitality) | A:80<br>B:95 | 6:60° 3:36° 2:24° 1:10°(WD, TH, TD, and RGBW not possible with 10°) | F:Frosted X:Hex Louver + Solite L:Cross Louver + Solite P:Prismatic S:Solite C:Clear | WS:Matte White  BK:Matte Black  WK:White Trim / Black Splay  BP:Black Pearl  SN:Satin Nickel  BZ:Bronze  CC:Custom Color  DA:Dual Action (Dual Action is a clear coat on raw aluminum) | 0:No Driver  E:ELV Dimmable Z:0-10V Dimmable to 1%  D:DALI (Not possible with concrete ceiling) v:Constant Voltage Dimmable (Price does not include power supply) | LEN:Fixture<br>Length | Ol:Canopy for<br>Integral Driver<br>CL:Canopy for<br>Lutron Driver<br>RM:Retro-Fit<br>Mini Enclosure<br>2T:2C Line<br>Voltage Track<br>3T:3C Line<br>Voltage Track<br>CC:Concrete<br>Ceiling<br>ST4:Bongo<br>Stem - 4 FT<br>ST8:Bongo<br>Stem - 8 FT | D:Dry<br>IP 20 |