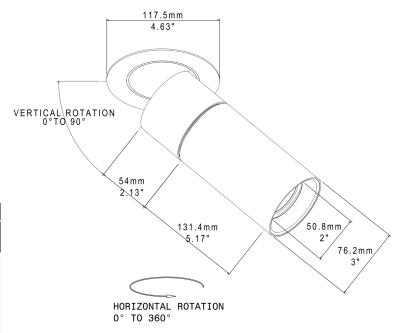

### Source

Computer-optimized reflector design. High reflected finish aluminum. Tool-free field-interchangeable reflectors and lens. 0-20°(O version), 0-40°(J version) vertical and 360° horizontal adjustment.