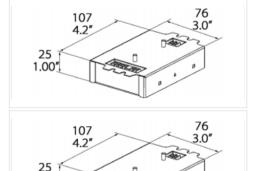

| S2     | BON2J              |                  | _                                                                                                                                                                                |              | _                                                                                        | _                                                                                    | _                                                                                                                  | _                                                                                                                                                                                 |                                                                                                                                                                                                                                                                              |                |
|--------|--------------------|------------------|----------------------------------------------------------------------------------------------------------------------------------------------------------------------------------|--------------|------------------------------------------------------------------------------------------|--------------------------------------------------------------------------------------|--------------------------------------------------------------------------------------------------------------------|-----------------------------------------------------------------------------------------------------------------------------------------------------------------------------------|------------------------------------------------------------------------------------------------------------------------------------------------------------------------------------------------------------------------------------------------------------------------------|----------------|
| Source | Model              | Wattage          | Kelvin                                                                                                                                                                           | CRI          | Beam                                                                                     | Lens                                                                                 | Color                                                                                                              | Driver                                                                                                                                                                            | Installation                                                                                                                                                                                                                                                                 | I.P.<br>Rating |
| 52     | BON2J:Bongo<br>2 J | 09:09W<br>13:13W | 27:2700k 30:3000k 35:3500k 40:4000k WD:Warm Dim 1800K to 3000K ( Driver must be remote) TD:Tunable White 2700K to 6500K (Daylight) TH:Tunable White 1800K to 4000K (Hospitality) | A:80<br>B:95 | 6:60°<br>3:36°<br>2:24°<br>1:10°(WD,<br>TH, TD, and<br>RGBW not<br>possible<br>with 10°) | F:Frosted X:Hex Louver + Solite L:Cross Louver + Solite P:Prismatic S:Solite C:Clear | WS:Matte White BK:Matte Black WK:White Trim / Black Splay BP:Black Pearl SN:Satin Nickel BZ:Bronze CC:Custom Color | 0:No Driver N:Non-Dimmable Z:0-10V Dimmable to 1% E:ELV Dimmable B:Bluetooth L:Lutron™ (EcoSystem) D:DALI X:DMX V:Constant Voltage Dimmable (Price does not include power supply) | Ll:Canopy for On- Board Driver (Canopy for on- board ELV or 0-10V driver)  Nl:Canopy for On- Board Driver + J- Box Cover (Canopy for on-board ELV or 0-10V driver. Beauty ring to cover 4.0" j-box opening)  M0:J-Box Cover R0:Retro-Fit Enclosure  RL:Retro-Fit for Lutron™ | D:Dry<br>IP 20 |