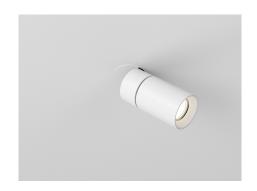

# **BONGO 2 J**

### Source

Computer-optimized reflector design. High reflected finish aluminum. Tool-free field-interchangeable reflectors and lens. 0-20°(O version), 0-40°(J version) vertical and 360° horizontal adjustment.