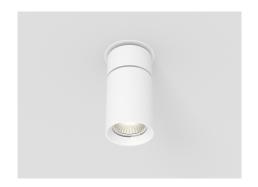

# **BONGO 3 J**

| i Light Sources                                                                          |        |        |        |         |        |         |  |  |
|------------------------------------------------------------------------------------------|--------|--------|--------|---------|--------|---------|--|--|
| 3"   1575 lm / per light source<br>Round   Fully Adjustable   Monopoint, Surface Mounted |        |        |        |         |        |         |  |  |
| Performance Options                                                                      |        |        | W 1    |         | 3W     | 18W     |  |  |
| Source Lumens                                                                            |        |        | 158 lm | 1524 lm |        | 2032 lm |  |  |
| Delivered Lumens                                                                         |        | 708 lm |        | 1       | 181 lm | 1575 lm |  |  |
| Lumens / Watt                                                                            |        | 79 lm  |        | 91 lm   |        | 88 lm   |  |  |
| Current                                                                                  |        | 250 mA |        | 350 mA  |        | 500 mA  |  |  |
| CRI/CCT Multiplier                                                                       | 2700°K |        | 3000°K |         | 3500°K | 4000°K  |  |  |
| 80 CRI                                                                                   | 0.93   |        | 1.00   |         | 1.00   | 1.07    |  |  |
| 95 CRI                                                                                   | 0.69   |        | 0.75   |         | 0.81   | 0.87    |  |  |

# **Specifications**

This specification Grade LED downlight offers a wide selection of LED modules options to address design requirements in the spaces it illuminates. Many additional custom options are available; please contact manufacturer for details.

### Source

Computer-optimized reflector design. High reflected finish aluminum. Tool-free field-interchangeable reflectors and lens. 0-20°(O version), 0-40°(J version) vertical and 360° horizontal adjustment.