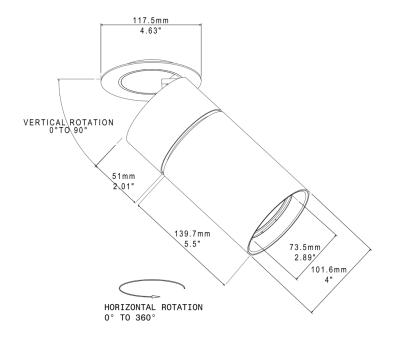

### Source

Computer-optimized reflector design. High reflected finish aluminum. Tool-free field-interchangeable reflectors and lens. 0-20°(O version), 0-40°(J version) vertical and 360° horizontal adjustment.

# Installation

# L: Canopy for On-Board Driver

Canopy for on-board ELV or 0-10V driver

# M: J-Box Cover

Beauty ring to cover 4.0" j-box opening. Driver is remote

# N: Canopy for On-Board Driver + J-Box Cover

Canopy for on-board ELV or 0-10V driver. Beauty ring to cover 4.0" j-box opening