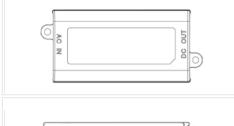

N&E: Non-Dimmable, ELV Drivers & 0-10V Dimmable

| The state of the s | EET BINCIS       |                       | The state of the s |                  |                       |  |  |  |
|--------------------------------------------------------------------------------------------------------------------------------------------------------------------------------------------------------------------------------------------------------------------------------------------------------------------------------------------------------------------------------------------------------------------------------------------------------------------------------------------------------------------------------------------------------------------------------------------------------------------------------------------------------------------------------------------------------------------------------------------------------------------------------------------------------------------------------------------------------------------------------------------------------------------------------------------------------------------------------------------------------------------------------------------------------------------------------------------------------------------------------------------------------------------------------------------------------------------------------------------------------------------------------------------------------------------------------------------------------------------------------------------------------------------------------------------------------------------------------------------------------------------------------------------------------------------------------------------------------------------------------------------------------------------------------------------------------------------------------------------------------------------------------------------------------------------------------------------------------------------------------------------------------------------------------------------------------------------------------------------------------------------------------------------------------------------------------------------------------------------------------|------------------|-----------------------|--------------------------------------------------------------------------------------------------------------------------------------------------------------------------------------------------------------------------------------------------------------------------------------------------------------------------------------------------------------------------------------------------------------------------------------------------------------------------------------------------------------------------------------------------------------------------------------------------------------------------------------------------------------------------------------------------------------------------------------------------------------------------------------------------------------------------------------------------------------------------------------------------------------------------------------------------------------------------------------------------------------------------------------------------------------------------------------------------------------------------------------------------------------------------------------------------------------------------------------------------------------------------------------------------------------------------------------------------------------------------------------------------------------------------------------------------------------------------------------------------------------------------------------------------------------------------------------------------------------------------------------------------------------------------------------------------------------------------------------------------------------------------------------------------------------------------------------------------------------------------------------------------------------------------------------------------------------------------------------------------------------------------------------------------------------------------------------------------------------------------------|------------------|-----------------------|--|--|--|
| Measurements                                                                                                                                                                                                                                                                                                                                                                                                                                                                                                                                                                                                                                                                                                                                                                                                                                                                                                                                                                                                                                                                                                                                                                                                                                                                                                                                                                                                                                                                                                                                                                                                                                                                                                                                                                                                                                                                                                                                                                                                                                                                                                                   | LWH in mm        | LWH in inches         | Measurements                                                                                                                                                                                                                                                                                                                                                                                                                                                                                                                                                                                                                                                                                                                                                                                                                                                                                                                                                                                                                                                                                                                                                                                                                                                                                                                                                                                                                                                                                                                                                                                                                                                                                                                                                                                                                                                                                                                                                                                                                                                                                                                   | LWH in mm        | LWH in inches         |  |  |  |
| 7W - 9W - 13W                                                                                                                                                                                                                                                                                                                                                                                                                                                                                                                                                                                                                                                                                                                                                                                                                                                                                                                                                                                                                                                                                                                                                                                                                                                                                                                                                                                                                                                                                                                                                                                                                                                                                                                                                                                                                                                                                                                                                                                                                                                                                                                  | 85.5 - 38 - 27.7 | 3.36" - 1.49" - 1.09" | 7W - 9W - 13W                                                                                                                                                                                                                                                                                                                                                                                                                                                                                                                                                                                                                                                                                                                                                                                                                                                                                                                                                                                                                                                                                                                                                                                                                                                                                                                                                                                                                                                                                                                                                                                                                                                                                                                                                                                                                                                                                                                                                                                                                                                                                                                  | 85.3 - 38 - 27.7 | 3.36" - 1.49" - 1.09" |  |  |  |
| 18W - 26W                                                                                                                                                                                                                                                                                                                                                                                                                                                                                                                                                                                                                                                                                                                                                                                                                                                                                                                                                                                                                                                                                                                                                                                                                                                                                                                                                                                                                                                                                                                                                                                                                                                                                                                                                                                                                                                                                                                                                                                                                                                                                                                      | 89 - 41 - 31.5   | 3.5" - 1.62" - 1.24"  | 18W - 26W                                                                                                                                                                                                                                                                                                                                                                                                                                                                                                                                                                                                                                                                                                                                                                                                                                                                                                                                                                                                                                                                                                                                                                                                                                                                                                                                                                                                                                                                                                                                                                                                                                                                                                                                                                                                                                                                                                                                                                                                                                                                                                                      | 89 - 41 - 31.5   | 3.5" - 1.62" - 1.24"  |  |  |  |
| 36W - 50W                                                                                                                                                                                                                                                                                                                                                                                                                                                                                                                                                                                                                                                                                                                                                                                                                                                                                                                                                                                                                                                                                                                                                                                                                                                                                                                                                                                                                                                                                                                                                                                                                                                                                                                                                                                                                                                                                                                                                                                                                                                                                                                      | 89 - 41 - 31.5   | 3.5" - 1.62" - 1.24"  | 36W - 50W                                                                                                                                                                                                                                                                                                                                                                                                                                                                                                                                                                                                                                                                                                                                                                                                                                                                                                                                                                                                                                                                                                                                                                                                                                                                                                                                                                                                                                                                                                                                                                                                                                                                                                                                                                                                                                                                                                                                                                                                                                                                                                                      | 138 - 47 - 32    | 5.43" - 1.85" - 1.25" |  |  |  |