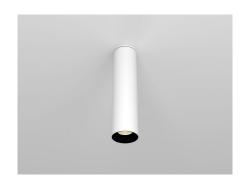

## **Specifications**

This specification Grade LED downlight offers a wide selection of LED modules options to address design requirements in the spaces it illuminates. Many additional custom options are available; please contact manufacturer for details.

#### Body

Die-cast aluminum frame and body.

### Trim

Die-cast aluminum CNC machine finished Minimal thickness. White can be field painted to match adjacent finishes.