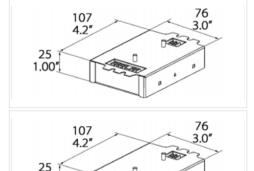

## N&E: Non-Dimmable & ELV Drivers

1.00

N&E: Non-Dimmable, ELV Drivers & 0-10V Dimmable

| The state of the s | EET BINCIS       |                       | The state of the s |                  |                       |  |  |  |
|--------------------------------------------------------------------------------------------------------------------------------------------------------------------------------------------------------------------------------------------------------------------------------------------------------------------------------------------------------------------------------------------------------------------------------------------------------------------------------------------------------------------------------------------------------------------------------------------------------------------------------------------------------------------------------------------------------------------------------------------------------------------------------------------------------------------------------------------------------------------------------------------------------------------------------------------------------------------------------------------------------------------------------------------------------------------------------------------------------------------------------------------------------------------------------------------------------------------------------------------------------------------------------------------------------------------------------------------------------------------------------------------------------------------------------------------------------------------------------------------------------------------------------------------------------------------------------------------------------------------------------------------------------------------------------------------------------------------------------------------------------------------------------------------------------------------------------------------------------------------------------------------------------------------------------------------------------------------------------------------------------------------------------------------------------------------------------------------------------------------------------|------------------|-----------------------|--------------------------------------------------------------------------------------------------------------------------------------------------------------------------------------------------------------------------------------------------------------------------------------------------------------------------------------------------------------------------------------------------------------------------------------------------------------------------------------------------------------------------------------------------------------------------------------------------------------------------------------------------------------------------------------------------------------------------------------------------------------------------------------------------------------------------------------------------------------------------------------------------------------------------------------------------------------------------------------------------------------------------------------------------------------------------------------------------------------------------------------------------------------------------------------------------------------------------------------------------------------------------------------------------------------------------------------------------------------------------------------------------------------------------------------------------------------------------------------------------------------------------------------------------------------------------------------------------------------------------------------------------------------------------------------------------------------------------------------------------------------------------------------------------------------------------------------------------------------------------------------------------------------------------------------------------------------------------------------------------------------------------------------------------------------------------------------------------------------------------------|------------------|-----------------------|--|--|--|
| Measurements                                                                                                                                                                                                                                                                                                                                                                                                                                                                                                                                                                                                                                                                                                                                                                                                                                                                                                                                                                                                                                                                                                                                                                                                                                                                                                                                                                                                                                                                                                                                                                                                                                                                                                                                                                                                                                                                                                                                                                                                                                                                                                                   | LWH in mm        | LWH in inches         | Measurements                                                                                                                                                                                                                                                                                                                                                                                                                                                                                                                                                                                                                                                                                                                                                                                                                                                                                                                                                                                                                                                                                                                                                                                                                                                                                                                                                                                                                                                                                                                                                                                                                                                                                                                                                                                                                                                                                                                                                                                                                                                                                                                   | LWH in mm        | LWH in inches         |  |  |  |
| 7W - 9W - 13W                                                                                                                                                                                                                                                                                                                                                                                                                                                                                                                                                                                                                                                                                                                                                                                                                                                                                                                                                                                                                                                                                                                                                                                                                                                                                                                                                                                                                                                                                                                                                                                                                                                                                                                                                                                                                                                                                                                                                                                                                                                                                                                  | 85.5 - 38 - 27.7 | 3.36" - 1.49" - 1.09" | 7W - 9W - 13W                                                                                                                                                                                                                                                                                                                                                                                                                                                                                                                                                                                                                                                                                                                                                                                                                                                                                                                                                                                                                                                                                                                                                                                                                                                                                                                                                                                                                                                                                                                                                                                                                                                                                                                                                                                                                                                                                                                                                                                                                                                                                                                  | 85.3 - 38 - 27.7 | 3.36" - 1.49" - 1.09" |  |  |  |
| 18W - 26W                                                                                                                                                                                                                                                                                                                                                                                                                                                                                                                                                                                                                                                                                                                                                                                                                                                                                                                                                                                                                                                                                                                                                                                                                                                                                                                                                                                                                                                                                                                                                                                                                                                                                                                                                                                                                                                                                                                                                                                                                                                                                                                      | 89 - 41 - 31.5   | 3.5" - 1.62" - 1.24"  | 18W - 26W                                                                                                                                                                                                                                                                                                                                                                                                                                                                                                                                                                                                                                                                                                                                                                                                                                                                                                                                                                                                                                                                                                                                                                                                                                                                                                                                                                                                                                                                                                                                                                                                                                                                                                                                                                                                                                                                                                                                                                                                                                                                                                                      | 89 - 41 - 31.5   | 3.5" - 1.62" - 1.24"  |  |  |  |
| 36W - 50W                                                                                                                                                                                                                                                                                                                                                                                                                                                                                                                                                                                                                                                                                                                                                                                                                                                                                                                                                                                                                                                                                                                                                                                                                                                                                                                                                                                                                                                                                                                                                                                                                                                                                                                                                                                                                                                                                                                                                                                                                                                                                                                      | 89 - 41 - 31.5   | 3.5" - 1.62" - 1.24"  | 36W - 50W                                                                                                                                                                                                                                                                                                                                                                                                                                                                                                                                                                                                                                                                                                                                                                                                                                                                                                                                                                                                                                                                                                                                                                                                                                                                                                                                                                                                                                                                                                                                                                                                                                                                                                                                                                                                                                                                                                                                                                                                                                                                                                                      | 138 - 47 - 32    | 5.43" - 1.85" - 1.25" |  |  |  |