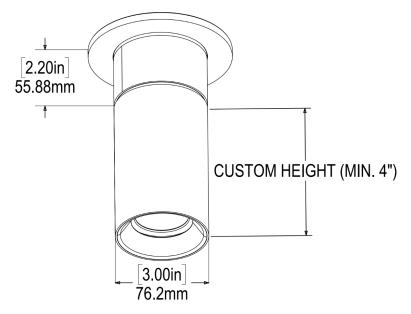

# **BONGO 2 M**

| 1 Light Sources                                  |        |        |  |            |        |             |             |  |
|--------------------------------------------------|--------|--------|--|------------|--------|-------------|-------------|--|
| 2"   1191 x M<br>Round   Fixed   Surface Mounted |        |        |  |            |        |             |             |  |
| Performance Op                                   | 91     | V      |  | 13W        |        |             |             |  |
| Source Lumens                                    |        |        |  | 1188 lm    |        | 1563 lm     |             |  |
| Delivered Lumens                                 |        |        |  | 893 lm x M |        | 1191 lm x M |             |  |
| Lumens / Watt                                    |        |        |  | 99 lm      |        | 92 lm       |             |  |
| Current                                          |        |        |  | 60 mA      |        | 350 mA      |             |  |
| CRI/CCT<br>Multiplier                            | 2700°K | 3000°K |  | 3500°K     | 4000°K |             | Warm<br>Dim |  |
| 80 CRI                                           | 0.93   | 1.00   |  | 1.00       | 1.07   |             | N/A         |  |
| 95 CRI                                           | 0.69   | 0.75   |  | 0.81       | 0.87   |             | 0.72        |  |

| S2<br>Source | BON2M<br>Model     | — Wattage        | —<br>Kelvin                                                                                                                                                                                             | — CRI        | —<br>Beam                                                                                   | <br>Lens                                                                             | — Color                                                                                                                  | — Driver                                                                                                                                                      | —<br>Length           | ——<br>Installation                                                                                                                                                                                             | I.P.<br>Rating |
|--------------|--------------------|------------------|---------------------------------------------------------------------------------------------------------------------------------------------------------------------------------------------------------|--------------|---------------------------------------------------------------------------------------------|--------------------------------------------------------------------------------------|--------------------------------------------------------------------------------------------------------------------------|---------------------------------------------------------------------------------------------------------------------------------------------------------------|-----------------------|----------------------------------------------------------------------------------------------------------------------------------------------------------------------------------------------------------------|----------------|
| S2           | BON2M:Bongo<br>2 M | 09:09W<br>13:13W | 27:2700k 30:3000k 35:3500k 40:4000k WD:Warm Dim 1800K to 3000K ( Driver must be remote) RW:RGBW (Driver must be remote) TD:Tunable White 2700K (Daylight) TH:Tunable White 1800K to 4000K (Hospitality) | A:80<br>B:95 | 6:60°<br>3:36°<br>2:24°<br>1:10°(WD,<br>TH, TD,<br>and RGBW<br>not<br>possible<br>with 10°) | F:Frosted X:Hex Louver + Solite L:Cross Louver + Solite P:Prismatic S:Solite C:Clear | WS:Matte White  BK:Matte Black  WK:White Trim / Black Splay  BP:Black Pearl  SN:Satin Nickel  BZ:Bronze  CC:Custom Color | 0:No Housings N:Non-Dimmable E:ELV Dimmable Z:0-10V Dimmable to 1% B:Bluetooth D:DALI X:DMX V:Constant Voltage Dimmable (Price does not include power supply) | LEN:Fixture<br>Length | R0:Retro-Fit Enclosure  RL:Retro-Fit for Lutron™  LI:Canopy for Integral Driver  NI:Canopy for On-Board Driver + J-Box Cover(Canopy for on-board ELV or 0-10V driver. Beauty ring to cover 4.0″ j-box opening) | D:Dry<br>IP 20 |