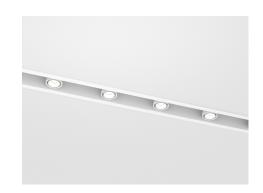

# **Specifications**

This specification Grade LED downlight offers a wide selection of LED modules options to address design requirements in the spaces it illuminates. Many additional custom options are available; please contact manufacturer for details.

### **LED** source

Tool-free field-replaced LED module. Propriety high performance aluminum die cast heatsink for maximum LED life.

#### Source

Computer-optimized reflector design. High reflected finish aluminum. Tool-free field-interchangeable reflectors and lens. 0-20°(O version), 0-40°(J version) vertical and 360° horizontal adjustment.

#### Body

Die-cast aluminum frame and body.

### Trim

Die-cast aluminum CNC machine finished Minimal thickness. White can be field painted to match adjacent finishes.