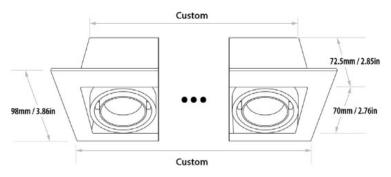

# **DIVA 2 RM**

| Custom Light Sources                                   |            |        |            |        |  |        |  |  |
|--------------------------------------------------------|------------|--------|------------|--------|--|--------|--|--|
| 2"   617 x M<br>Rectangle   Adjustable 20°   Downlight |            |        |            |        |  |        |  |  |
| Performance Option                                     | 3W         |        | 7W         |        |  |        |  |  |
| Source Lumens                                          | 404 lm     |        | 685 lm     |        |  |        |  |  |
| Delivered Lumens P                                     | 370 lm x M |        | 617 lm x M |        |  |        |  |  |
| Lumens / Watt                                          | 124 lm     |        | 98 lm      |        |  |        |  |  |
| Current                                                | 350 mA     |        | 700 mA     |        |  |        |  |  |
| CRI/CCT Multiplier                                     | 2700°K     | 3000°K |            | 3500°K |  | 4000°K |  |  |
| 80 CRI                                                 | 0.93       | 1.00   |            | 1.00   |  | 1.07   |  |  |
| 95 CRI                                                 | 0.69       | 0.75   |            | 0.81   |  | 0.87   |  |  |

| D1<br>Source | D03RM<br>Model     | ——<br>Wattage    | —<br>Kelvin                                                                                                                                                                             | — CRI        | —<br>Beam                                                                                   | —<br>Lens                                                                            | — Color                                         | —<br>Driver                                                                                                                                                                                                                         | —<br>Length           | <br>Installation                                                                                                                                         | I.P.<br>Rating |
|--------------|--------------------|------------------|-----------------------------------------------------------------------------------------------------------------------------------------------------------------------------------------|--------------|---------------------------------------------------------------------------------------------|--------------------------------------------------------------------------------------|-------------------------------------------------|-------------------------------------------------------------------------------------------------------------------------------------------------------------------------------------------------------------------------------------|-----------------------|----------------------------------------------------------------------------------------------------------------------------------------------------------|----------------|
| D1           | D03RM:Diva<br>2 RM | 03:03W<br>07:07W | 27:2700k 30:3000k 35:3500k 40:4000k TD:Tunable White 2700K to 6500K (Daylight) TH:Tunable White 1800K to 4000K (Hospitality) RW:RGBW (Driver must be remote) WD:Warm Dim 1800K to 3000K | A:80<br>B:95 | 6:60°<br>3:36°<br>2:24°<br>1:10°(WD,<br>TH, TD,<br>and RGBW<br>not<br>possible<br>with 10°) | F:Frosted X:Hex Louver + Solite L:Cross Louver + Solite P:Prismatic S:Solite C:Clear | WS:Matte White  BK:Matte Black  CC:Custom Color | 0:No Driver N:Non-Dimmable N:Non-Dimmable () E:ELV Dimmable E:ELV Dimmable () Z:0-10V Dimmable to 1% Z:0-10V Dimmable to 1% () L:Lutron™ D:DALI X:DMX B:Bluetooth V:Constant Voltage Dimmable (Price does not include power supply) | LEN:Fixture<br>Length | 00:No<br>Housings<br>(Option when<br>product is<br>installed in<br>Low Voltage -<br>Class 2)<br>R0:Retro-Fit<br>Enclosure<br>RL:Retro-Fit for<br>Lutron™ | D:Dry<br>IP 20 |