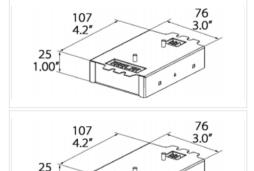

# **Specifications**

This specification Grade LED downlight offers a wide selection of LED modules options to address design requirements in the spaces it illuminates. Many additional custom options are available; please contact manufacturer for details.

### **LED** source

Tool-free field-replaced LED module. Propriety high performance aluminum die cast heatsink for maximum LED life.

#### Source

Computer-optimized reflector design. High reflected finish aluminum. Tool-free field-interchangeable reflectors and lens. 0-20°(O version), 0-40°(J version) vertical and 360° horizontal adjustment.

#### Body

Die-cast aluminum frame and body.