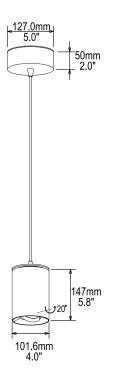

# **BONGO 3 PO**

| 1 Light Sources                                                     |        |        |        |         |         |  |  |
|---------------------------------------------------------------------|--------|--------|--------|---------|---------|--|--|
| 3"   1191 lm / per light source<br>Round   Adjustable 20°   Pendant |        |        |        |         |         |  |  |
| Performance Options                                                 |        |        | W      | 13W     | 18W     |  |  |
| Source Lumens                                                       |        |        | 158 lm | 1524 lm | 2032 lm |  |  |
| Delivered Lumens                                                    |        | 603 lm |        | 1191 lm |         |  |  |
| Lumens / Watt                                                       |        | 67 lm  |        | 92 lm   | 0 lm    |  |  |
| Current                                                             |        | 2      | 50 mA  | 350 mA  | 500 mA  |  |  |
| CRI/CCT Multiplier                                                  | 2700°K |        | 3000°K | 3500°K  | 4000°K  |  |  |
| 80 CRI                                                              | 0.93   |        | 1.00   | 1.00    | 1.07    |  |  |
| 95 CRI                                                              | 0.69   |        | 0.75   | 0.81    | 0.87    |  |  |

### **Fixture retention**

Two torsion springs hold the fixture tight to the ceiling accommodating ceiling thickness from 1/16" to 1". Special springs for thicker ceiling available on request.