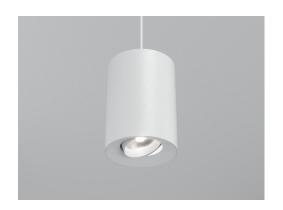

# **BONGO 3 PO**

| 1 Light Sources                                                     |        |        |        |         |         |  |  |
|---------------------------------------------------------------------|--------|--------|--------|---------|---------|--|--|
| 3"   1191 lm / per light source<br>Round   Adjustable 20°   Pendant |        |        |        |         |         |  |  |
| Performance Options                                                 |        |        | W      | 13W     | 18W     |  |  |
| Source Lumens                                                       |        |        | 158 lm | 1524 lm | 2032 lm |  |  |
| Delivered Lumens                                                    |        | 603 lm |        | 1191 lm |         |  |  |
| Lumens / Watt                                                       |        | 67 lm  |        | 92 lm   | 0 lm    |  |  |
| Current                                                             |        | 2      | 50 mA  | 350 mA  | 500 mA  |  |  |
| CRI/CCT Multiplier                                                  | 2700°K |        | 3000°K | 3500°K  | 4000°K  |  |  |
| 80 CRI                                                              | 0.93   |        | 1.00   | 1.00    | 1.07    |  |  |
| 95 CRI                                                              | 0.69   |        | 0.75   | 0.81    | 0.87    |  |  |

#### Source

Computer-optimized reflector design. High reflected finish aluminum. Tool-free field-interchangeable reflectors and lens. 0-20°(O version), 0-40°(J version) vertical and 360° horizontal adjustment.

#### Body

Die-cast aluminum frame and body.

### Trim

Die-cast aluminum CNC machine finished Minimal thickness. White can be field painted to match adjacent finishes.