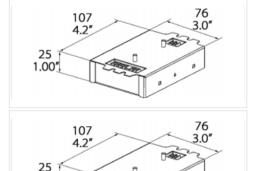

| S2     | BN3OR                       |         | _                                                                                                                                                           |              |                                                                                          |                      | _                                                                                                                    | _                                                                                                                                                                                         | _                                                       |                |
|--------|-----------------------------|---------|-------------------------------------------------------------------------------------------------------------------------------------------------------------|--------------|------------------------------------------------------------------------------------------|----------------------|----------------------------------------------------------------------------------------------------------------------|-------------------------------------------------------------------------------------------------------------------------------------------------------------------------------------------|---------------------------------------------------------|----------------|
| Source | Model                       | Wattage | Kelvin                                                                                                                                                      | CRI          | Beam                                                                                     | Lens                 | Color                                                                                                                | Driver                                                                                                                                                                                    | Installation                                            | I.P.<br>Rating |
| 52     | BN3OR:Bongo<br>3 O (Remote) | 13:13W  | 27:2700k 30:3000k 35:3500k 40:4000k RW:RGBW(Driver must be remote) TD:Tunable White 2700K to 6500K (Daylight) TH:Tunable White 1800K to 4000K (Hospitality) | A:80<br>B:95 | 6:60°<br>3:36°<br>2:24°<br>1:10°(WD,<br>TH, TD, and<br>RGBW not<br>possible<br>with 10°) | F:Frosted<br>C:Clear | WS:Matte White  BK:Matte Black WK:White Trim / Black Splay  BP:Black Pearl SN:Satin Nickel BZ:Bronze CC:Custom Color | 0:No Driver N:Non-Dimmable E:ELV Dimmable Z:0-10V Dimmable to 1% B:Bluetooth L:Lutron™ (Lutron EcoSystem) D`:DALI X:DMX V:Constant Voltage Dimmable (Price does not include power supply) | R:Retro-Fit<br>Enclosure<br>RL:Retro-Fit for<br>Lutron™ | D:Dry<br>IP 20 |

Optional Emergency Backup Battery can be found on Products/<u>Accessories</u>

Generated on **05-06-2024** 