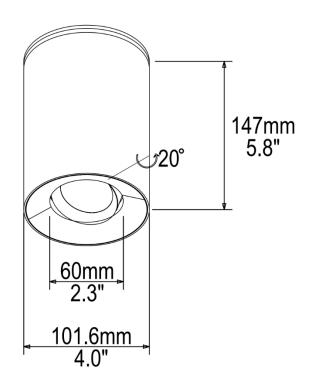

# **BONGO 3 O (REMOTE)**

| 1 Light Sources                                                             |        |        |         |         |        |         |             |  |
|-----------------------------------------------------------------------------|--------|--------|---------|---------|--------|---------|-------------|--|
| 2"   1058 lm / per light source<br>Round   Adjustable 20°   Surface Mounted |        |        |         |         |        |         |             |  |
| Performance Options                                                         |        |        |         | W       |        | 13W     |             |  |
| Source Lumens                                                               |        |        |         | 1188 lm |        | 1563 lm |             |  |
| Delivered Lume                                                              | 603 lm |        | 1058 lm |         |        |         |             |  |
| Lumens / Watt                                                               |        |        |         | 7 lm    |        | 81 lm   |             |  |
| Current                                                                     |        |        | 250 mA  |         |        | 350 mA  |             |  |
| CRI/CCT<br>Multiplier                                                       | 2700°K | 3000°K |         | 3500°K  | 4000°K |         | Warm<br>Dim |  |
| 80 CRI                                                                      | 0.93   | 1.00   |         | 1.00    | 1.07   |         | N/A         |  |
| 95 CRI                                                                      | 0.69   | 0.75   |         | 0.81    | 0.87   |         | 0.72        |  |

### Source

Computer-optimized reflector design. High reflected finish aluminum. Tool-free field-interchangeable reflectors and lens. 0-20°(O version), 0-40°(J version) vertical and 360° horizontal adjustment.