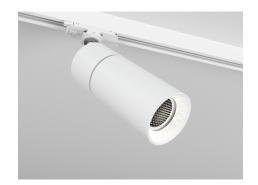

# **Specifications**

This specification Grade LED downlight offers a wide selection of LED modules options to address design requirements in the spaces it illuminates. Many additional custom options are available; please contact manufacturer for details.

#### Source

Computer-optimized reflector design. High reflected finish aluminum. Tool-free field-interchangeable reflectors and lens. 0-20°(O version), 0-40°(J version) vertical and 360° horizontal adjustment.