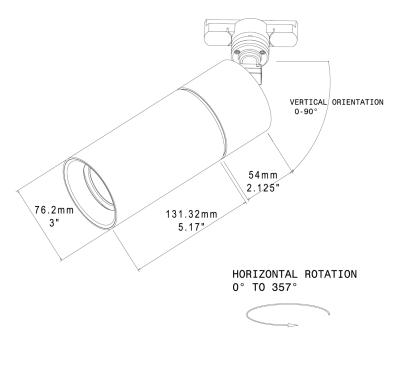

#### Source

Computer-optimized reflector design. High reflected finish aluminum. Tool-free field-interchangeable reflectors and lens. 0-20°(O version), 0-40°(J version) vertical and 360° horizontal adjustment.