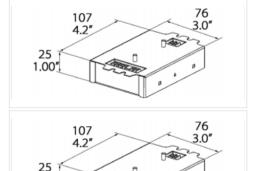

# GALA 2 J

| UALA 2 J                                                          |        |   |              |      |         |        |         |             |
|-------------------------------------------------------------------|--------|---|--------------|------|---------|--------|---------|-------------|
| 1 Light Sources                                                   |        |   |              |      |         |        |         |             |
| 2"   1575 lm / per light source<br>Round   Adjustable 20°   Track |        |   |              |      |         |        |         |             |
| Performance Options                                               |        |   | 9W 13W       |      | 18      |        | 8W      |             |
| Source Lumens                                                     |        |   | 1188 lm 1563 |      | m 2     |        | 2032 lm |             |
| Delivered Lumens                                                  |        |   | 893 lm       |      | 1191 lm |        | 1575 lm |             |
| Lumens / Watt                                                     |        |   | 99 lm        |      | 92 lm   |        | 88 lm   |             |
| Current                                                           |        |   | 250 mA       |      | 350 mA  |        | 500 mA  |             |
| CRI/CCT<br>Multiplier                                             | 2700°K | 3 | 000°K 350    |      | 0°K     | 4000°K |         | Warm<br>Dim |
| 80 CRI                                                            | 0.93   | 1 | 1.00 1.0     |      | 1.07    |        |         | N/A         |
| 95 CRI                                                            | 0.69   | 0 | .75          | 0.81 |         | 0.87   |         | 0.72        |
|                                                                   |        |   |              |      |         |        |         |             |

| K2     | GAL2J             | _                          | _                                                                                                             |              |                                                                                          |                                                                                                           |                                                                                                                                         | _                                                                            |                                                            | _              |
|--------|-------------------|----------------------------|---------------------------------------------------------------------------------------------------------------|--------------|------------------------------------------------------------------------------------------|-----------------------------------------------------------------------------------------------------------|-----------------------------------------------------------------------------------------------------------------------------------------|------------------------------------------------------------------------------|------------------------------------------------------------|----------------|
| Source | Model             | Wattage                    | Kelvin                                                                                                        | CRI          | Beam                                                                                     | Lens                                                                                                      | Color                                                                                                                                   | Driver                                                                       | Installation                                               | I.P.<br>Rating |
| K2     | GAL2J:Gala<br>2 J | 09:09W<br>13:13W<br>18:18W | 27:2700k<br>30:3000k<br>35:3500k<br>40:4000k<br>WD:Warm Dim<br>1800K to<br>3000K (Not<br>possible with<br>9W) | A:80<br>B:95 | 6:60°<br>3:36°<br>2:24°<br>1:10°(WD, TH,<br>TD, and<br>RGBW not<br>possible with<br>10°) | L:Cross Louver<br>+ Solite<br>P:Prismatic<br>S:Solite<br>X:Hex Louver +<br>Solite<br>F:Frosted<br>C:Clear | WS:Matte White<br>BK:Matte Black<br>WK:White Trim /<br>Black Splay<br>BP:Black Pearl<br>SN:Satin Nickel<br>BZ:Bronze<br>CC:Custom Color | 0:No Driver<br>N:Non-Dimmable<br>E:ELV Dimmable<br>Z:0-10V Dimmable to<br>1% | 2T:2C Line<br>Voltage Track<br>3T:3C Line<br>Voltage Track | D:Dry IP<br>20 |