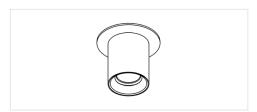

# Installation

M: J-Box Cover

Beauty ring to cover 4.0" j-box opening. Driver is remote