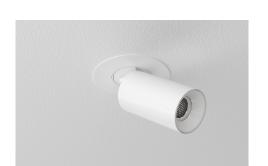

**BONGO 1 J** 

| BUNGUTJ                                               |
|-------------------------------------------------------|
| 1 Light Sources                                       |
| 1"   494 lm / per light source                        |
| Round   Fully Adjustable   Monopoint, Surface Mounted |
|                                                       |