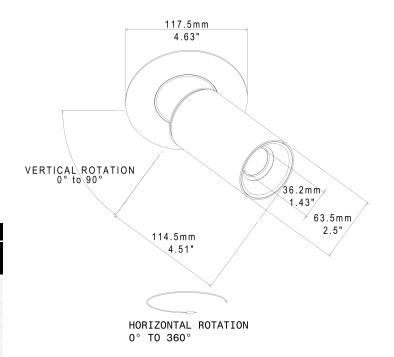

#### Source

Computer-optimized reflector design. High reflected finish aluminum. Tool-free field-interchangeable reflectors and lens. 0-20°(O version), 0-40°(J version) vertical and 360° horizontal adjustment.