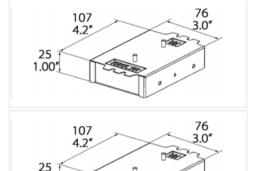

| S2     | BN2JR                       | _                |                                                                                                                                                                                 |              | _                                                                                        | _                                                                                    | _                                                                                                                   |                                                                                                                                                               | _                                                                                                                                                  |                |
|--------|-----------------------------|------------------|---------------------------------------------------------------------------------------------------------------------------------------------------------------------------------|--------------|------------------------------------------------------------------------------------------|--------------------------------------------------------------------------------------|---------------------------------------------------------------------------------------------------------------------|---------------------------------------------------------------------------------------------------------------------------------------------------------------|----------------------------------------------------------------------------------------------------------------------------------------------------|----------------|
| Source | Model                       | Wattage          | Kelvin                                                                                                                                                                          | CRI          | Beam                                                                                     | Lens                                                                                 | Color                                                                                                               | Driver                                                                                                                                                        | Installation                                                                                                                                       | I.P.<br>Rating |
| S2     | BN2JR:Bongo<br>2 J (Remote) | 09:09W<br>13:13W | 27:2700k 30:3000k 35:3500k 40:4000k WD:Warm Dim 1800K to 3000K (Driver must be remote) TD:Tunable White 2700K to 6500K (Daylight) TH:Tunable White 1800K to 4000K (Hospitality) | A:80<br>B:95 | 6:60°<br>3:36°<br>2:24°<br>1:10°(WD,<br>TH, TD, and<br>RGBW not<br>possible<br>with 10°) | F:Frosted X:Hex Louver + Solite L:Cross Louver + Solite P:Prismatic S:Solite C:Clear | WS:Matte White  BK:Matte Black WK:White Trim / Black Splay BP:Black Pearl SN:Satin Nickel BZ:Bronze CC:Custom Color | 0:No Housings N:Non-Dimmable E:ELV Dimmable Z:0-10V Dimmable to 1% B:Bluetooth D:DALI X:DMX V:Constant Voltage Dimmable (Price does not include power supply) | M0:J-Box Cover<br>(Beauty ring to<br>cover 4.0" j-box<br>opening. Driver<br>is remote)<br>R0:Retro-Fit<br>Enclosure<br>RL:Retro-Fit for<br>Lutron™ | D:Dry<br>IP 20 |

N&E: Non-Dimmable, ELV Drivers & 0-10V Dimmable

| The state of the s | EET BITTOIS      |                       | The state of the s |                  |                       |  |  |  |
|--------------------------------------------------------------------------------------------------------------------------------------------------------------------------------------------------------------------------------------------------------------------------------------------------------------------------------------------------------------------------------------------------------------------------------------------------------------------------------------------------------------------------------------------------------------------------------------------------------------------------------------------------------------------------------------------------------------------------------------------------------------------------------------------------------------------------------------------------------------------------------------------------------------------------------------------------------------------------------------------------------------------------------------------------------------------------------------------------------------------------------------------------------------------------------------------------------------------------------------------------------------------------------------------------------------------------------------------------------------------------------------------------------------------------------------------------------------------------------------------------------------------------------------------------------------------------------------------------------------------------------------------------------------------------------------------------------------------------------------------------------------------------------------------------------------------------------------------------------------------------------------------------------------------------------------------------------------------------------------------------------------------------------------------------------------------------------------------------------------------------------|------------------|-----------------------|--------------------------------------------------------------------------------------------------------------------------------------------------------------------------------------------------------------------------------------------------------------------------------------------------------------------------------------------------------------------------------------------------------------------------------------------------------------------------------------------------------------------------------------------------------------------------------------------------------------------------------------------------------------------------------------------------------------------------------------------------------------------------------------------------------------------------------------------------------------------------------------------------------------------------------------------------------------------------------------------------------------------------------------------------------------------------------------------------------------------------------------------------------------------------------------------------------------------------------------------------------------------------------------------------------------------------------------------------------------------------------------------------------------------------------------------------------------------------------------------------------------------------------------------------------------------------------------------------------------------------------------------------------------------------------------------------------------------------------------------------------------------------------------------------------------------------------------------------------------------------------------------------------------------------------------------------------------------------------------------------------------------------------------------------------------------------------------------------------------------------------|------------------|-----------------------|--|--|--|
| Measurements                                                                                                                                                                                                                                                                                                                                                                                                                                                                                                                                                                                                                                                                                                                                                                                                                                                                                                                                                                                                                                                                                                                                                                                                                                                                                                                                                                                                                                                                                                                                                                                                                                                                                                                                                                                                                                                                                                                                                                                                                                                                                                                   | LWH in mm        | LWH in inches         | Measurements                                                                                                                                                                                                                                                                                                                                                                                                                                                                                                                                                                                                                                                                                                                                                                                                                                                                                                                                                                                                                                                                                                                                                                                                                                                                                                                                                                                                                                                                                                                                                                                                                                                                                                                                                                                                                                                                                                                                                                                                                                                                                                                   | LWH in mm        | LWH in inches         |  |  |  |
| 7W - 9W - 13W                                                                                                                                                                                                                                                                                                                                                                                                                                                                                                                                                                                                                                                                                                                                                                                                                                                                                                                                                                                                                                                                                                                                                                                                                                                                                                                                                                                                                                                                                                                                                                                                                                                                                                                                                                                                                                                                                                                                                                                                                                                                                                                  | 85.5 - 38 - 27.7 | 3.36" - 1.49" - 1.09" | 7W - 9W - 13W                                                                                                                                                                                                                                                                                                                                                                                                                                                                                                                                                                                                                                                                                                                                                                                                                                                                                                                                                                                                                                                                                                                                                                                                                                                                                                                                                                                                                                                                                                                                                                                                                                                                                                                                                                                                                                                                                                                                                                                                                                                                                                                  | 85.3 - 38 - 27.7 | 3.36" - 1.49" - 1.09" |  |  |  |
| 18W - 26W                                                                                                                                                                                                                                                                                                                                                                                                                                                                                                                                                                                                                                                                                                                                                                                                                                                                                                                                                                                                                                                                                                                                                                                                                                                                                                                                                                                                                                                                                                                                                                                                                                                                                                                                                                                                                                                                                                                                                                                                                                                                                                                      | 89 - 41 - 31.5   | 3.5" - 1.62" - 1.24"  | 18W - 26W                                                                                                                                                                                                                                                                                                                                                                                                                                                                                                                                                                                                                                                                                                                                                                                                                                                                                                                                                                                                                                                                                                                                                                                                                                                                                                                                                                                                                                                                                                                                                                                                                                                                                                                                                                                                                                                                                                                                                                                                                                                                                                                      | 89 - 41 - 31.5   | 3.5" - 1.62" - 1.24"  |  |  |  |
| 36W - 50W                                                                                                                                                                                                                                                                                                                                                                                                                                                                                                                                                                                                                                                                                                                                                                                                                                                                                                                                                                                                                                                                                                                                                                                                                                                                                                                                                                                                                                                                                                                                                                                                                                                                                                                                                                                                                                                                                                                                                                                                                                                                                                                      | 89 - 41 - 31.5   | 3.5" - 1.62" - 1.24"  | 36W - 50W                                                                                                                                                                                                                                                                                                                                                                                                                                                                                                                                                                                                                                                                                                                                                                                                                                                                                                                                                                                                                                                                                                                                                                                                                                                                                                                                                                                                                                                                                                                                                                                                                                                                                                                                                                                                                                                                                                                                                                                                                                                                                                                      | 138 - 47 - 32    | 5.43" - 1.85" - 1.25" |  |  |  |