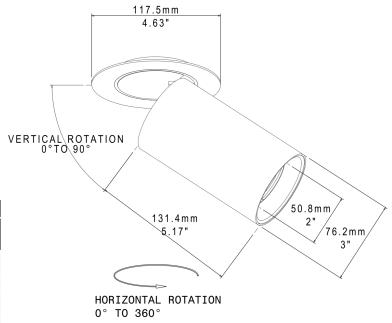

# **BONGO 2 J (REMOTE)**

| 1 Light Courses                                       |         |        |         |        |      |        |             |  |  |
|-------------------------------------------------------|---------|--------|---------|--------|------|--------|-------------|--|--|
| 1 Light Sources                                       |         |        |         |        |      |        |             |  |  |
| 2"   1191 lm / per light source                       |         |        |         |        |      |        |             |  |  |
| Round   Fully Adjustable   Monopoint, Surface Mounted |         |        |         |        |      |        |             |  |  |
| Performance Op                                        | 9       | 9W     |         | 13W    |      |        |             |  |  |
| Source Lumens                                         | 1188 lm |        | 1563 lm |        |      |        |             |  |  |
| Delivered Lumer                                       | 893 lm  |        | 1191 lm |        |      |        |             |  |  |
| Lumens / Watt                                         | 99 lm   |        | 92 lm   |        |      |        |             |  |  |
| Current                                               |         |        |         | 250 mA |      | 350 mA |             |  |  |
| CRI/CCT<br>Multiplier                                 | 2700°K  | 3000°K |         | 3500°K | 400  | 0°K    | Warm<br>Dim |  |  |
| 80 CRI                                                | 0.93    | 1.00   |         | 1.00   | 1.07 |        | N/A         |  |  |
| 95 CRI                                                | 0.69    | 0.75   |         | 0.81   | 0.87 |        | 0.72        |  |  |
|                                                       |         |        |         |        |      |        |             |  |  |

### Source

Computer-optimized reflector design. High reflected finish aluminum. Tool-free field-interchangeable reflectors and lens. 0-20°(O version), 0-40°(J version) vertical and 360° horizontal adjustment.