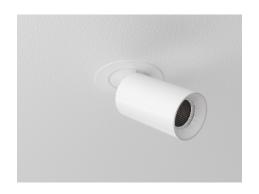

# **BONGO 2 J (REMOTE)**

| 1 Light Courses                                       |         |        |         |        |      |        |             |  |  |
|-------------------------------------------------------|---------|--------|---------|--------|------|--------|-------------|--|--|
| 1 Light Sources                                       |         |        |         |        |      |        |             |  |  |
| 2"   1191 lm / per light source                       |         |        |         |        |      |        |             |  |  |
| Round   Fully Adjustable   Monopoint, Surface Mounted |         |        |         |        |      |        |             |  |  |
| Performance Op                                        | 9       | 9W     |         | 13W    |      |        |             |  |  |
| Source Lumens                                         | 1188 lm |        | 1563 lm |        |      |        |             |  |  |
| Delivered Lumer                                       | 893 lm  |        | 1191 lm |        |      |        |             |  |  |
| Lumens / Watt                                         | 99 lm   |        | 92 lm   |        |      |        |             |  |  |
| Current                                               |         |        |         | 250 mA |      | 350 mA |             |  |  |
| CRI/CCT<br>Multiplier                                 | 2700°K  | 3000°K |         | 3500°K | 400  | 0°K    | Warm<br>Dim |  |  |
| 80 CRI                                                | 0.93    | 1.00   |         | 1.00   | 1.07 |        | N/A         |  |  |
| 95 CRI                                                | 0.69    | 0.75   |         | 0.81   | 0.87 |        | 0.72        |  |  |
|                                                       |         |        |         |        |      |        |             |  |  |

### Source

Computer-optimized reflector design. High reflected finish aluminum. Tool-free field-interchangeable reflectors and lens. 0-20°(O version), 0-40°(J version) vertical and 360° horizontal adjustment.