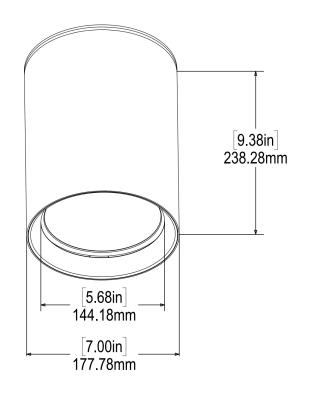

# **BONGO 6 (REMOTE)**

| 1 Light Sources                                                    |      |         |      |         |      |         |         |  |
|--------------------------------------------------------------------|------|---------|------|---------|------|---------|---------|--|
| 6"   5000 lm / per light source<br>Round   Fixed   Surface Mounted |      |         |      |         |      |         |         |  |
| Performance Options                                                |      | 18W     |      | 26W     |      | 36W     | 50W     |  |
| Source Lumens                                                      |      | 2294 lm |      | 3059 lm |      | 3642 lm | 5750 lm |  |
| Delivered Lumens                                                   |      | 1965 lm |      | 3037 lm |      | 3574 lm | 5000 lm |  |
| Lumens / Watt                                                      |      | 109 lm  |      | 117 lm  |      | 99 lm   | 100 lm  |  |
| Current                                                            |      | 500 mA  |      | 700 mA  |      | 900 mA  | 1400 mA |  |
| CRI/CCT Multiplier                                                 | 2700 | 2700°K  |      | 3000°K  |      | 500°K   | 4000°K  |  |
| 80 CRI                                                             | 0.93 |         | 1.00 |         | 1.   | .00     | 1.07    |  |
| 95 CRI                                                             | 0.69 |         | 0.75 |         | 0.81 |         | 0.87    |  |

### **Fixture retention**

Two torsion springs hold the fixture tight to the ceiling accommodating ceiling thickness from 1/16" to 1". Special springs for thicker ceiling available on request.