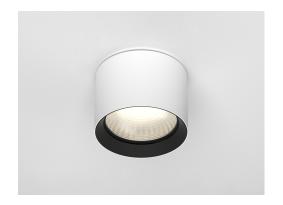

# **BONGO 6 (REMOTE)**

| 1 Light Sources                                                    |      |         |      |         |      |         |         |  |
|--------------------------------------------------------------------|------|---------|------|---------|------|---------|---------|--|
| 6"   5000 lm / per light source<br>Round   Fixed   Surface Mounted |      |         |      |         |      |         |         |  |
| Performance Options                                                |      | 18W     |      | 26W     |      | 36W     | 50W     |  |
| Source Lumens                                                      |      | 2294 lm |      | 3059 lm |      | 3642 lm | 5750 lm |  |
| Delivered Lumens                                                   |      | 1965 lm |      | 3037 lm |      | 3574 lm | 5000 lm |  |
| Lumens / Watt                                                      |      | 109 lm  |      | 117 lm  |      | 99 lm   | 100 lm  |  |
| Current                                                            |      | 500 mA  |      | 700 mA  |      | 900 mA  | 1400 mA |  |
| CRI/CCT Multiplier                                                 | 2700 | 2700°K  |      | 3000°K  |      | 500°K   | 4000°K  |  |
| 80 CRI                                                             | 0.93 |         | 1.00 |         | 1.   | .00     | 1.07    |  |
| 95 CRI                                                             | 0.69 |         | 0.75 |         | 0.81 |         | 0.87    |  |

# **Specifications**

This specification Grade LED downlight offers a wide selection of LED modules options to address design requirements in the spaces it illuminates. Many additional custom options are available; please contact manufacturer for details.

### Body

Die-cast aluminum frame and body.

### Trim

Die-cast aluminum CNC machine finished Minimal thickness. White can be field painted to match adjacent finishes.