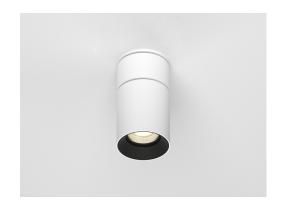

# **BONGO 2**

# **Specifications**

This specification Grade LED downlight offers a wide selection of LED modules options to address design requirements in the spaces it illuminates. Many additional custom options are available; please contact manufacturer for details.