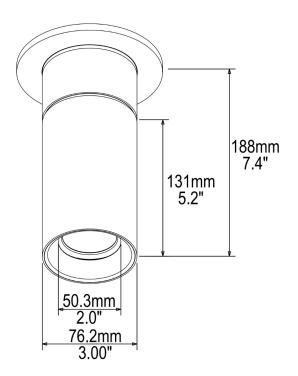

| S2<br>Source | BONG2<br>Model   | — Wattage        | —<br>Kelvin                                                                                                                                                 | — CRI        | <br>Beam                                                                                 | —<br>Lens                                                                            | — Color                                                                                                            | — Driver                                                                                                                                                      | ——<br>Installation                                                                                                                                                                                            | I.P.           |
|--------------|------------------|------------------|-------------------------------------------------------------------------------------------------------------------------------------------------------------|--------------|------------------------------------------------------------------------------------------|--------------------------------------------------------------------------------------|--------------------------------------------------------------------------------------------------------------------|---------------------------------------------------------------------------------------------------------------------------------------------------------------|---------------------------------------------------------------------------------------------------------------------------------------------------------------------------------------------------------------|----------------|
| S2           | BONG2:Bongo<br>2 | 09:09W<br>13:13W | 27:2700k 30:3000k 35:3500k 40:4000k RW:RGBW(Driver must be remote) TD:Tunable White 2700K to 6500K (Daylight) TH:Tunable White 1800K to 4000K (Hospitality) | A:80<br>B:95 | 6:60°<br>3:36°<br>2:24°<br>1:10°(WD,<br>TH, TD, and<br>RGBW not<br>possible<br>with 10°) | F:Frosted X:Hex Louver + Solite L:Cross Louver + Solite P:Prismatic S:Solite C:Clear | WS:Matte White BK:Matte Black WK:White Trim / Black Splay BP:Black Pearl SN:Satin Nickel BZ:Bronze CC:Custom Color | 0:No Housings N:Non-Dimmable E:ELV Dimmable Z:0-10V Dimmable to 1% B:Bluetooth D:DALI X:DMX V:Constant Voltage Dimmable (Price does not include power supply) | NI:Canopy for On-Board Driver + J-Box Cover (Canopy for on- board ELV or 0-10V driver. Beauty ring to cover 4.0" j-box opening) R0:Retro-Fit Enclosure RL:Retro-Fit for Lutron™ LI:Canopy for Integral Driver | D:Dry<br>IP 20 |

### **Fixture retention**

Two torsion springs hold the fixture tight to the ceiling accommodating ceiling thickness from 1/16" to 1". Special springs for thicker ceiling available on request.