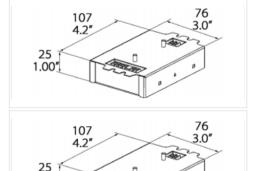

| S2<br>Source | BONG2<br>Model   | — Wattage        | —<br>Kelvin                                                                                                                                                 | — CRI        | <br>Beam                                                                                 | —<br>Lens                                                                            | — Color                                                                                                            | — Driver                                                                                                                                                      | ——<br>Installation                                                                                                                                                                                            | I.P.           |
|--------------|------------------|------------------|-------------------------------------------------------------------------------------------------------------------------------------------------------------|--------------|------------------------------------------------------------------------------------------|--------------------------------------------------------------------------------------|--------------------------------------------------------------------------------------------------------------------|---------------------------------------------------------------------------------------------------------------------------------------------------------------|---------------------------------------------------------------------------------------------------------------------------------------------------------------------------------------------------------------|----------------|
| S2           | BONG2:Bongo<br>2 | 09:09W<br>13:13W | 27:2700k 30:3000k 35:3500k 40:4000k RW:RGBW(Driver must be remote) TD:Tunable White 2700K to 6500K (Daylight) TH:Tunable White 1800K to 4000K (Hospitality) | A:80<br>B:95 | 6:60°<br>3:36°<br>2:24°<br>1:10°(WD,<br>TH, TD, and<br>RGBW not<br>possible<br>with 10°) | F:Frosted X:Hex Louver + Solite L:Cross Louver + Solite P:Prismatic S:Solite C:Clear | WS:Matte White BK:Matte Black WK:White Trim / Black Splay BP:Black Pearl SN:Satin Nickel BZ:Bronze CC:Custom Color | 0:No Housings N:Non-Dimmable E:ELV Dimmable Z:0-10V Dimmable to 1% B:Bluetooth D:DALI X:DMX V:Constant Voltage Dimmable (Price does not include power supply) | NI:Canopy for On-Board Driver + J-Box Cover (Canopy for on- board ELV or 0-10V driver. Beauty ring to cover 4.0" j-box opening) R0:Retro-Fit Enclosure RL:Retro-Fit for Lutron™ LI:Canopy for Integral Driver | D:Dry<br>IP 20 |

Optional Emergency Backup Battery can be found on Products/Accessories

Generated on 04-30-2024