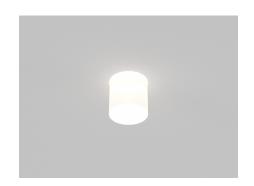

## **Specifications**

This specification Grade LED downlight offers a wide selection of LED modules options to address design requirements in the spaces it illuminates. Many additional custom options are available; please contact manufacturer for details.

### **LED** source

Tool-free field-replaced LED module. Propriety high performance aluminum die cast heatsink for maximum LED life.

#### Source

Computer-optimized reflector design. High reflected finish aluminum. Tool-free field-interchangeable reflectors and lens. 0-20°(O version), 0-40°(J version) vertical and 360° horizontal adjustment.

#### Body

Die-cast aluminum frame and body.

### Trim

Die-cast aluminum CNC machine finished Minimal thickness. White can be field painted to match adjacent finishes.