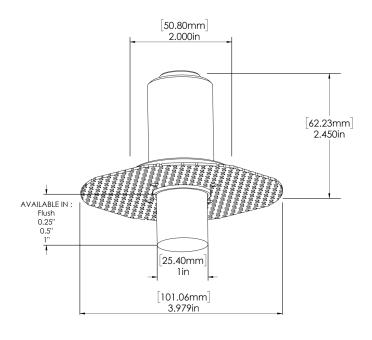

### Trim

Die-cast aluminum CNC machine finished Minimal thickness. White can be field painted to match adjacent finishes.

## **Fixture retention**

Two torsion springs hold the fixture tight to the ceiling accommodating ceiling thickness from 1/16" to 1". Special springs for thicker ceiling available on request.

#### Wet location

(if option is available and selected on page 1) Sealed lens and integral silicon gasket behind the trim.