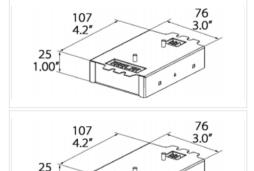

## N&E: Non-Dimmable & ELV Drivers

1.00

N&E: Non-Dimmable, ELV Drivers & 0-10V Dimmable

| The state of the s | EET BIITCIS      |                       | Total Financial Control of Contro |                  |                       |  |  |  |
|--------------------------------------------------------------------------------------------------------------------------------------------------------------------------------------------------------------------------------------------------------------------------------------------------------------------------------------------------------------------------------------------------------------------------------------------------------------------------------------------------------------------------------------------------------------------------------------------------------------------------------------------------------------------------------------------------------------------------------------------------------------------------------------------------------------------------------------------------------------------------------------------------------------------------------------------------------------------------------------------------------------------------------------------------------------------------------------------------------------------------------------------------------------------------------------------------------------------------------------------------------------------------------------------------------------------------------------------------------------------------------------------------------------------------------------------------------------------------------------------------------------------------------------------------------------------------------------------------------------------------------------------------------------------------------------------------------------------------------------------------------------------------------------------------------------------------------------------------------------------------------------------------------------------------------------------------------------------------------------------------------------------------------------------------------------------------------------------------------------------------------|------------------|-----------------------|--------------------------------------------------------------------------------------------------------------------------------------------------------------------------------------------------------------------------------------------------------------------------------------------------------------------------------------------------------------------------------------------------------------------------------------------------------------------------------------------------------------------------------------------------------------------------------------------------------------------------------------------------------------------------------------------------------------------------------------------------------------------------------------------------------------------------------------------------------------------------------------------------------------------------------------------------------------------------------------------------------------------------------------------------------------------------------------------------------------------------------------------------------------------------------------------------------------------------------------------------------------------------------------------------------------------------------------------------------------------------------------------------------------------------------------------------------------------------------------------------------------------------------------------------------------------------------------------------------------------------------------------------------------------------------------------------------------------------------------------------------------------------------------------------------------------------------------------------------------------------------------------------------------------------------------------------------------------------------------------------------------------------------------------------------------------------------------------------------------------------------|------------------|-----------------------|--|--|--|
| Measurements                                                                                                                                                                                                                                                                                                                                                                                                                                                                                                                                                                                                                                                                                                                                                                                                                                                                                                                                                                                                                                                                                                                                                                                                                                                                                                                                                                                                                                                                                                                                                                                                                                                                                                                                                                                                                                                                                                                                                                                                                                                                                                                   | LWH in mm        | LWH in inches         | Measurements                                                                                                                                                                                                                                                                                                                                                                                                                                                                                                                                                                                                                                                                                                                                                                                                                                                                                                                                                                                                                                                                                                                                                                                                                                                                                                                                                                                                                                                                                                                                                                                                                                                                                                                                                                                                                                                                                                                                                                                                                                                                                                                   | LWH in mm        | LWH in inches         |  |  |  |
| 7W - 9W - 13W                                                                                                                                                                                                                                                                                                                                                                                                                                                                                                                                                                                                                                                                                                                                                                                                                                                                                                                                                                                                                                                                                                                                                                                                                                                                                                                                                                                                                                                                                                                                                                                                                                                                                                                                                                                                                                                                                                                                                                                                                                                                                                                  | 85.5 - 38 - 27.7 | 3.36" - 1.49" - 1.09" | 7W - 9W - 13W                                                                                                                                                                                                                                                                                                                                                                                                                                                                                                                                                                                                                                                                                                                                                                                                                                                                                                                                                                                                                                                                                                                                                                                                                                                                                                                                                                                                                                                                                                                                                                                                                                                                                                                                                                                                                                                                                                                                                                                                                                                                                                                  | 85.3 - 38 - 27.7 | 3.36" - 1.49" - 1.09" |  |  |  |
| 18W - 26W                                                                                                                                                                                                                                                                                                                                                                                                                                                                                                                                                                                                                                                                                                                                                                                                                                                                                                                                                                                                                                                                                                                                                                                                                                                                                                                                                                                                                                                                                                                                                                                                                                                                                                                                                                                                                                                                                                                                                                                                                                                                                                                      | 89 - 41 - 31.5   | 3.5" - 1.62" - 1.24"  | 18W - 26W                                                                                                                                                                                                                                                                                                                                                                                                                                                                                                                                                                                                                                                                                                                                                                                                                                                                                                                                                                                                                                                                                                                                                                                                                                                                                                                                                                                                                                                                                                                                                                                                                                                                                                                                                                                                                                                                                                                                                                                                                                                                                                                      | 89 - 41 - 31.5   | 3.5" - 1.62" - 1.24"  |  |  |  |
| 36W - 50W                                                                                                                                                                                                                                                                                                                                                                                                                                                                                                                                                                                                                                                                                                                                                                                                                                                                                                                                                                                                                                                                                                                                                                                                                                                                                                                                                                                                                                                                                                                                                                                                                                                                                                                                                                                                                                                                                                                                                                                                                                                                                                                      | 89 - 41 - 31.5   | 3.5" - 1.62" - 1.24"  | 36W - 50W                                                                                                                                                                                                                                                                                                                                                                                                                                                                                                                                                                                                                                                                                                                                                                                                                                                                                                                                                                                                                                                                                                                                                                                                                                                                                                                                                                                                                                                                                                                                                                                                                                                                                                                                                                                                                                                                                                                                                                                                                                                                                                                      | 138 - 47 - 32    | 5.43" - 1.85" - 1.25" |  |  |  |