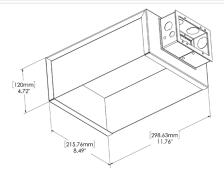

#### **RO:** Retro Fit-Enclosure

Available in assorted cutout sizes for easy installation of light fixture. For installation in plaster or t-bar ceilings.

National or municipal codes must be followed regarding set back of thermal insulating material from fixture. Fixture are not designed for direct contact with thermal insulation. 2.25" ceiling clearance will be needed to fit a retro fit box.

# RL: Retro Fit-Enclosure Coupled With Lutron HI-Lume Driver

When the Retro-Fit Enclosures is paired with any Lutron Driver, the Lutron Driver will be mounted atop the Retro-Fit enclosure with the line voltage connection inside the junction box. Requires access from above on all fixtures with a cutout below 104mm.