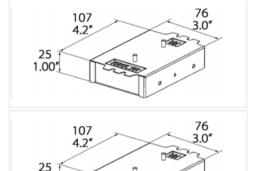

#### **RO:** Retro Fit-Enclosure

Available in assorted cutout sizes for easy installation of light fixture. For installation in plaster or t-bar ceilings.

National or municipal codes must be followed regarding set back of thermal insulating material from fixture. Fixture are not designed for direct contact with thermal insulation. 2.25" ceiling clearance will be needed to fit a retro fit box.