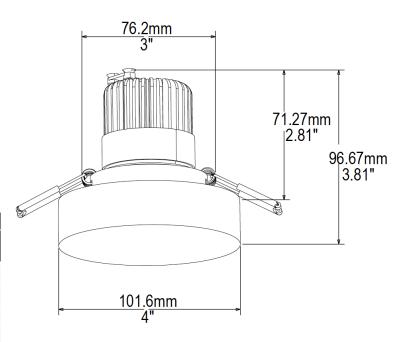

#### **Fixture retention**

Two torsion springs hold the fixture tight to the ceiling accommodating ceiling thickness from 1/16" to 1". Special springs for thicker ceiling available on request.

# L: Lutron Hi-Lume A LDE

120-277V, 50/60Hz.

For LUTRON EcoSystem drivers only. Continuous dimming to 1%

Consult dimming manufacturer for installation instructions. Requires access from above on all fixtures with a cutout below 81mm.

#### T: Lutron Hi-Lume A LTE

120V, 50/60Hz.

For 2-wire Forward Phase Controls. Continuous dimming to 1%

Consult dimming manufacturer for installation instructions. Requires access from above on all fixtures with a cutout below 81mm.

# RL: Retro Fit-Enclosure Coupled With Lutron HI-Lume Driver

When the Retro-Fit Enclosures is paired with any Lutron Driver, the Lutron Driver will be mounted atop the Retro-Fit enclosure with the line voltage connection inside the junction box. Requires access from above on all fixtures with a cutout below 104mm.