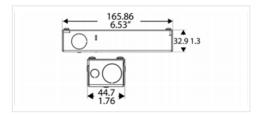

N&E: Non-Dimmable, ELV Drivers & 0-10V Dimmable

| The state of the s | EET BIITCIS      |                       | The state of the s |                  |                       |  |  |  |
|--------------------------------------------------------------------------------------------------------------------------------------------------------------------------------------------------------------------------------------------------------------------------------------------------------------------------------------------------------------------------------------------------------------------------------------------------------------------------------------------------------------------------------------------------------------------------------------------------------------------------------------------------------------------------------------------------------------------------------------------------------------------------------------------------------------------------------------------------------------------------------------------------------------------------------------------------------------------------------------------------------------------------------------------------------------------------------------------------------------------------------------------------------------------------------------------------------------------------------------------------------------------------------------------------------------------------------------------------------------------------------------------------------------------------------------------------------------------------------------------------------------------------------------------------------------------------------------------------------------------------------------------------------------------------------------------------------------------------------------------------------------------------------------------------------------------------------------------------------------------------------------------------------------------------------------------------------------------------------------------------------------------------------------------------------------------------------------------------------------------------------|------------------|-----------------------|--------------------------------------------------------------------------------------------------------------------------------------------------------------------------------------------------------------------------------------------------------------------------------------------------------------------------------------------------------------------------------------------------------------------------------------------------------------------------------------------------------------------------------------------------------------------------------------------------------------------------------------------------------------------------------------------------------------------------------------------------------------------------------------------------------------------------------------------------------------------------------------------------------------------------------------------------------------------------------------------------------------------------------------------------------------------------------------------------------------------------------------------------------------------------------------------------------------------------------------------------------------------------------------------------------------------------------------------------------------------------------------------------------------------------------------------------------------------------------------------------------------------------------------------------------------------------------------------------------------------------------------------------------------------------------------------------------------------------------------------------------------------------------------------------------------------------------------------------------------------------------------------------------------------------------------------------------------------------------------------------------------------------------------------------------------------------------------------------------------------------------|------------------|-----------------------|--|--|--|
| Measurements                                                                                                                                                                                                                                                                                                                                                                                                                                                                                                                                                                                                                                                                                                                                                                                                                                                                                                                                                                                                                                                                                                                                                                                                                                                                                                                                                                                                                                                                                                                                                                                                                                                                                                                                                                                                                                                                                                                                                                                                                                                                                                                   | LWH in mm        | LWH in inches         | Measurements                                                                                                                                                                                                                                                                                                                                                                                                                                                                                                                                                                                                                                                                                                                                                                                                                                                                                                                                                                                                                                                                                                                                                                                                                                                                                                                                                                                                                                                                                                                                                                                                                                                                                                                                                                                                                                                                                                                                                                                                                                                                                                                   | LWH in mm        | LWH in inches         |  |  |  |
| 7W - 9W - 13W                                                                                                                                                                                                                                                                                                                                                                                                                                                                                                                                                                                                                                                                                                                                                                                                                                                                                                                                                                                                                                                                                                                                                                                                                                                                                                                                                                                                                                                                                                                                                                                                                                                                                                                                                                                                                                                                                                                                                                                                                                                                                                                  | 85.5 - 38 - 27.7 | 3.36" - 1.49" - 1.09" | 7W - 9W - 13W                                                                                                                                                                                                                                                                                                                                                                                                                                                                                                                                                                                                                                                                                                                                                                                                                                                                                                                                                                                                                                                                                                                                                                                                                                                                                                                                                                                                                                                                                                                                                                                                                                                                                                                                                                                                                                                                                                                                                                                                                                                                                                                  | 85.3 - 38 - 27.7 | 3.36" - 1.49" - 1.09" |  |  |  |
| 18W - 26W                                                                                                                                                                                                                                                                                                                                                                                                                                                                                                                                                                                                                                                                                                                                                                                                                                                                                                                                                                                                                                                                                                                                                                                                                                                                                                                                                                                                                                                                                                                                                                                                                                                                                                                                                                                                                                                                                                                                                                                                                                                                                                                      | 89 - 41 - 31.5   | 3.5" - 1.62" - 1.24"  | 18W - 26W                                                                                                                                                                                                                                                                                                                                                                                                                                                                                                                                                                                                                                                                                                                                                                                                                                                                                                                                                                                                                                                                                                                                                                                                                                                                                                                                                                                                                                                                                                                                                                                                                                                                                                                                                                                                                                                                                                                                                                                                                                                                                                                      | 89 - 41 - 31.5   | 3.5" - 1.62" - 1.24"  |  |  |  |
| 36W - 50W                                                                                                                                                                                                                                                                                                                                                                                                                                                                                                                                                                                                                                                                                                                                                                                                                                                                                                                                                                                                                                                                                                                                                                                                                                                                                                                                                                                                                                                                                                                                                                                                                                                                                                                                                                                                                                                                                                                                                                                                                                                                                                                      | 89 - 41 - 31.5   | 3.5" - 1.62" - 1.24"  | 36W - 50W                                                                                                                                                                                                                                                                                                                                                                                                                                                                                                                                                                                                                                                                                                                                                                                                                                                                                                                                                                                                                                                                                                                                                                                                                                                                                                                                                                                                                                                                                                                                                                                                                                                                                                                                                                                                                                                                                                                                                                                                                                                                                                                      | 138 - 47 - 32    | 5.43" - 1.85" - 1.25" |  |  |  |