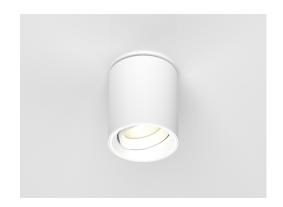

# **BONGO 2 O (REMOTE)**

### 1 Light Sources 1135 lm / per light source Round | Adjustable 20° | Surface Mounted Performance Options 9W 13W 1563 lm Source Lumens 1188 lm **Delivered Lumens** 863 lm 1135 lm Lumens / Watt 87 lm 96 lm Current 250 mA 350 mA CRI/CCT Warm 2700°K 3000°K 3500°K 4000°K Multiplier Dim 80 CRI 0.93 1.00 1.00 1.07 N/A 95 CRI 0.75 0.69 0.81 0.87 0.72