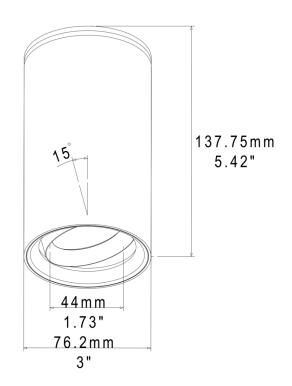

### 1 Light Sources 1135 lm / per light source Round | Adjustable 20° | Surface Mounted Performance Options 9W 13W 1563 lm Source Lumens 1188 lm **Delivered Lumens** 863 lm 1135 lm Lumens / Watt 87 lm 96 lm Current 250 mA 350 mA CRI/CCT Warm 2700°K 3000°K 3500°K 4000°K Multiplier Dim 80 CRI 0.93 1.00 1.00 1.07 N/A 95 CRI 0.75 0.69 0.81 0.87 0.72

### Source

Computer-optimized reflector design. High reflected finish aluminum. Tool-free field-interchangeable reflectors and lens. 0-20°(O version), 0-40°(J version) vertical and 360° horizontal adjustment.