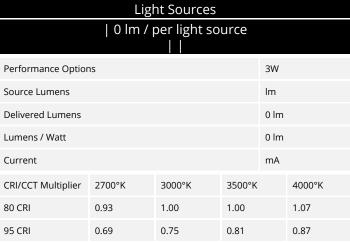

# 24VDC MULTI DIMMING POWER SUPPLY

| 95 CKI | 0.09                 | 0.75            | 0.81        | 0.87        |              |              |               |           |
|--------|----------------------|-----------------|-------------|-------------|--------------|--------------|---------------|-----------|
| 24V    | A1                   |                 | _           | _           | _            | _            | _             | _         |
| Source | Mode                 | d               | Item Code   | mLa         | Out Volt Min | Out Volt Max | Input Voltage | Dimming   |
| 24V    | A1:24VDC Multi Dimmi | ng Power Supply | MG96V:MG96V | 410LB:410LB | V0:00        | 24:24V       | 17:17V        | MULD:MULD |