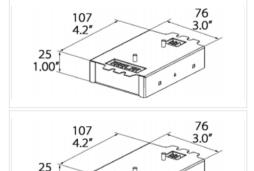

# 24VDC MULTI DIMMING POWER SUPPLY

| 95 CKI | 0.09                 | 0.75            | 0.81        | 0.87        |              |              |               |           |
|--------|----------------------|-----------------|-------------|-------------|--------------|--------------|---------------|-----------|
| 24V    | A1                   |                 | _           | _           | _            | _            | _             | _         |
| Source | Mode                 | d               | Item Code   | mLa         | Out Volt Min | Out Volt Max | Input Voltage | Dimming   |
| 24V    | A1:24VDC Multi Dimmi | ng Power Supply | MG96V:MG96V | 410LB:410LB | V0:00        | 24:24V       | 17:17V        | MULD:MULD |