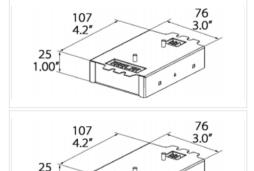

N&E: Non-Dimmable, ELV Drivers & 0-10V Dimmable

| The state of the s | EET BITTOIS      |                       | The state of the s |                  |                       |  |  |
|--------------------------------------------------------------------------------------------------------------------------------------------------------------------------------------------------------------------------------------------------------------------------------------------------------------------------------------------------------------------------------------------------------------------------------------------------------------------------------------------------------------------------------------------------------------------------------------------------------------------------------------------------------------------------------------------------------------------------------------------------------------------------------------------------------------------------------------------------------------------------------------------------------------------------------------------------------------------------------------------------------------------------------------------------------------------------------------------------------------------------------------------------------------------------------------------------------------------------------------------------------------------------------------------------------------------------------------------------------------------------------------------------------------------------------------------------------------------------------------------------------------------------------------------------------------------------------------------------------------------------------------------------------------------------------------------------------------------------------------------------------------------------------------------------------------------------------------------------------------------------------------------------------------------------------------------------------------------------------------------------------------------------------------------------------------------------------------------------------------------------------|------------------|-----------------------|--------------------------------------------------------------------------------------------------------------------------------------------------------------------------------------------------------------------------------------------------------------------------------------------------------------------------------------------------------------------------------------------------------------------------------------------------------------------------------------------------------------------------------------------------------------------------------------------------------------------------------------------------------------------------------------------------------------------------------------------------------------------------------------------------------------------------------------------------------------------------------------------------------------------------------------------------------------------------------------------------------------------------------------------------------------------------------------------------------------------------------------------------------------------------------------------------------------------------------------------------------------------------------------------------------------------------------------------------------------------------------------------------------------------------------------------------------------------------------------------------------------------------------------------------------------------------------------------------------------------------------------------------------------------------------------------------------------------------------------------------------------------------------------------------------------------------------------------------------------------------------------------------------------------------------------------------------------------------------------------------------------------------------------------------------------------------------------------------------------------------------|------------------|-----------------------|--|--|
| Measurements                                                                                                                                                                                                                                                                                                                                                                                                                                                                                                                                                                                                                                                                                                                                                                                                                                                                                                                                                                                                                                                                                                                                                                                                                                                                                                                                                                                                                                                                                                                                                                                                                                                                                                                                                                                                                                                                                                                                                                                                                                                                                                                   | LWH in mm        | LWH in inches         | Measurements                                                                                                                                                                                                                                                                                                                                                                                                                                                                                                                                                                                                                                                                                                                                                                                                                                                                                                                                                                                                                                                                                                                                                                                                                                                                                                                                                                                                                                                                                                                                                                                                                                                                                                                                                                                                                                                                                                                                                                                                                                                                                                                   | LWH in mm        | LWH in inches         |  |  |
| 7W - 9W - 13W                                                                                                                                                                                                                                                                                                                                                                                                                                                                                                                                                                                                                                                                                                                                                                                                                                                                                                                                                                                                                                                                                                                                                                                                                                                                                                                                                                                                                                                                                                                                                                                                                                                                                                                                                                                                                                                                                                                                                                                                                                                                                                                  | 85.5 - 38 - 27.7 | 3.36" - 1.49" - 1.09" | 7W - 9W - 13W                                                                                                                                                                                                                                                                                                                                                                                                                                                                                                                                                                                                                                                                                                                                                                                                                                                                                                                                                                                                                                                                                                                                                                                                                                                                                                                                                                                                                                                                                                                                                                                                                                                                                                                                                                                                                                                                                                                                                                                                                                                                                                                  | 85.3 - 38 - 27.7 | 3.36" - 1.49" - 1.09" |  |  |
| 18W - 26W                                                                                                                                                                                                                                                                                                                                                                                                                                                                                                                                                                                                                                                                                                                                                                                                                                                                                                                                                                                                                                                                                                                                                                                                                                                                                                                                                                                                                                                                                                                                                                                                                                                                                                                                                                                                                                                                                                                                                                                                                                                                                                                      | 89 - 41 - 31.5   | 3.5" - 1.62" - 1.24"  | 18W - 26W                                                                                                                                                                                                                                                                                                                                                                                                                                                                                                                                                                                                                                                                                                                                                                                                                                                                                                                                                                                                                                                                                                                                                                                                                                                                                                                                                                                                                                                                                                                                                                                                                                                                                                                                                                                                                                                                                                                                                                                                                                                                                                                      | 89 - 41 - 31.5   | 3.5" - 1.62" - 1.24"  |  |  |
| 36W - 50W                                                                                                                                                                                                                                                                                                                                                                                                                                                                                                                                                                                                                                                                                                                                                                                                                                                                                                                                                                                                                                                                                                                                                                                                                                                                                                                                                                                                                                                                                                                                                                                                                                                                                                                                                                                                                                                                                                                                                                                                                                                                                                                      | 89 - 41 - 31.5   | 3.5" - 1.62" - 1.24"  | 36W - 50W                                                                                                                                                                                                                                                                                                                                                                                                                                                                                                                                                                                                                                                                                                                                                                                                                                                                                                                                                                                                                                                                                                                                                                                                                                                                                                                                                                                                                                                                                                                                                                                                                                                                                                                                                                                                                                                                                                                                                                                                                                                                                                                      | 138 - 47 - 32    | 5.43" - 1.85" - 1.25" |  |  |