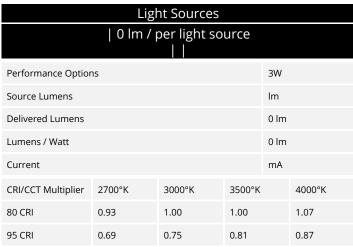

### N&E: Non-Dimmable & ELV Drivers

1.00

### N: Non-Dimmable

110-277V, 50/60Hz.

Economic solution for ON-OFF applications not requiring dimming.

### E: ELV Dimmable

110-277V, 50/60Hz.

For ELV(Electronic Low Voltage) dimmers. Best for new construction application. Dims down to less than 10% light output(most cases). Consult dimming manufacturer for installation instructions. Must meet dimmer Minimum load Requirements.

## Z: 0-10V Dimmable

110-277, 50/60Hz.

Prevalent solution on commercial projects. Integrates into a variety of building management and day lighting controls. Dims down to less than 1% light output(most cases). Must meet dimmer Minimum Load Requirements. Consult dimming manufacturer for installation instructions.

N&E: Non-Dimmable, ELV Drivers & 0-10V Dimmable

| The state of the s | EET BITTOIS      |                       | The state of the s |                  |                       |  |  |
|--------------------------------------------------------------------------------------------------------------------------------------------------------------------------------------------------------------------------------------------------------------------------------------------------------------------------------------------------------------------------------------------------------------------------------------------------------------------------------------------------------------------------------------------------------------------------------------------------------------------------------------------------------------------------------------------------------------------------------------------------------------------------------------------------------------------------------------------------------------------------------------------------------------------------------------------------------------------------------------------------------------------------------------------------------------------------------------------------------------------------------------------------------------------------------------------------------------------------------------------------------------------------------------------------------------------------------------------------------------------------------------------------------------------------------------------------------------------------------------------------------------------------------------------------------------------------------------------------------------------------------------------------------------------------------------------------------------------------------------------------------------------------------------------------------------------------------------------------------------------------------------------------------------------------------------------------------------------------------------------------------------------------------------------------------------------------------------------------------------------------------|------------------|-----------------------|--------------------------------------------------------------------------------------------------------------------------------------------------------------------------------------------------------------------------------------------------------------------------------------------------------------------------------------------------------------------------------------------------------------------------------------------------------------------------------------------------------------------------------------------------------------------------------------------------------------------------------------------------------------------------------------------------------------------------------------------------------------------------------------------------------------------------------------------------------------------------------------------------------------------------------------------------------------------------------------------------------------------------------------------------------------------------------------------------------------------------------------------------------------------------------------------------------------------------------------------------------------------------------------------------------------------------------------------------------------------------------------------------------------------------------------------------------------------------------------------------------------------------------------------------------------------------------------------------------------------------------------------------------------------------------------------------------------------------------------------------------------------------------------------------------------------------------------------------------------------------------------------------------------------------------------------------------------------------------------------------------------------------------------------------------------------------------------------------------------------------------|------------------|-----------------------|--|--|
| Measurements                                                                                                                                                                                                                                                                                                                                                                                                                                                                                                                                                                                                                                                                                                                                                                                                                                                                                                                                                                                                                                                                                                                                                                                                                                                                                                                                                                                                                                                                                                                                                                                                                                                                                                                                                                                                                                                                                                                                                                                                                                                                                                                   | LWH in mm        | LWH in inches         | Measurements                                                                                                                                                                                                                                                                                                                                                                                                                                                                                                                                                                                                                                                                                                                                                                                                                                                                                                                                                                                                                                                                                                                                                                                                                                                                                                                                                                                                                                                                                                                                                                                                                                                                                                                                                                                                                                                                                                                                                                                                                                                                                                                   | LWH in mm        | LWH in inches         |  |  |
| 7W - 9W - 13W                                                                                                                                                                                                                                                                                                                                                                                                                                                                                                                                                                                                                                                                                                                                                                                                                                                                                                                                                                                                                                                                                                                                                                                                                                                                                                                                                                                                                                                                                                                                                                                                                                                                                                                                                                                                                                                                                                                                                                                                                                                                                                                  | 85.5 - 38 - 27.7 | 3.36" - 1.49" - 1.09" | 7W - 9W - 13W                                                                                                                                                                                                                                                                                                                                                                                                                                                                                                                                                                                                                                                                                                                                                                                                                                                                                                                                                                                                                                                                                                                                                                                                                                                                                                                                                                                                                                                                                                                                                                                                                                                                                                                                                                                                                                                                                                                                                                                                                                                                                                                  | 85.3 - 38 - 27.7 | 3.36" - 1.49" - 1.09" |  |  |
| 18W - 26W                                                                                                                                                                                                                                                                                                                                                                                                                                                                                                                                                                                                                                                                                                                                                                                                                                                                                                                                                                                                                                                                                                                                                                                                                                                                                                                                                                                                                                                                                                                                                                                                                                                                                                                                                                                                                                                                                                                                                                                                                                                                                                                      | 89 - 41 - 31.5   | 3.5" - 1.62" - 1.24"  | 18W - 26W                                                                                                                                                                                                                                                                                                                                                                                                                                                                                                                                                                                                                                                                                                                                                                                                                                                                                                                                                                                                                                                                                                                                                                                                                                                                                                                                                                                                                                                                                                                                                                                                                                                                                                                                                                                                                                                                                                                                                                                                                                                                                                                      | 89 - 41 - 31.5   | 3.5" - 1.62" - 1.24"  |  |  |
| 36W - 50W                                                                                                                                                                                                                                                                                                                                                                                                                                                                                                                                                                                                                                                                                                                                                                                                                                                                                                                                                                                                                                                                                                                                                                                                                                                                                                                                                                                                                                                                                                                                                                                                                                                                                                                                                                                                                                                                                                                                                                                                                                                                                                                      | 89 - 41 - 31.5   | 3.5" - 1.62" - 1.24"  | 36W - 50W                                                                                                                                                                                                                                                                                                                                                                                                                                                                                                                                                                                                                                                                                                                                                                                                                                                                                                                                                                                                                                                                                                                                                                                                                                                                                                                                                                                                                                                                                                                                                                                                                                                                                                                                                                                                                                                                                                                                                                                                                                                                                                                      | 138 - 47 - 32    | 5.43" - 1.85" - 1.25" |  |  |