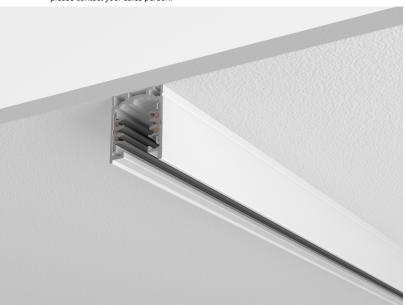

# LINE TRACK 2 CIRCUIT | 277V AC

| Light Sources                         |        |        |        |  |        |  |  |  |
|---------------------------------------|--------|--------|--------|--|--------|--|--|--|
| 0 lm / per light source<br>     Track |        |        |        |  |        |  |  |  |
| Performance Options                   |        |        |        |  | 3W     |  |  |  |
| Source Lumens                         |        |        |        |  | lm     |  |  |  |
| Delivered Lumens                      |        |        |        |  | 0 lm   |  |  |  |
| Lumens / Watt                         |        |        |        |  | 0 lm   |  |  |  |
| Current                               |        |        |        |  | mA     |  |  |  |
| CRI/CCT Multiplier                    | 2700°K | 3000°K | 3500°K |  | 4000°K |  |  |  |
| 80 CRI                                | 0.93   | 1.00   | 1.00   |  | 1.07   |  |  |  |
| 95 CRI                                | 0.69   | 0.75   | 0.81   |  | 0.87   |  |  |  |

| K      | L2S                                |              |            |
|--------|------------------------------------|--------------|------------|
| Source | Model                              | Track Length | Color      |
| K      | L2S:LINE TRACK 2 CIRCUIT   277V AC | 04:4 FT      | B277:Black |
|        |                                    | 08:8 FT      | W277:White |

Optional Emergency Backup Battery can be found on Products/<u>Accessories</u>

Generated on **05-09-2024** 

Track is available as a standard in 48V. If 24V is required, it will be a custom order, please contact your sales person.