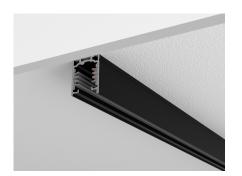

# LINE TRACK 2 CIRCUIT | 277V AC

| Light Sources                         |        |        |        |  |        |  |  |  |
|---------------------------------------|--------|--------|--------|--|--------|--|--|--|
| 0 lm / per light source<br>     Track |        |        |        |  |        |  |  |  |
| Performance Options                   |        |        |        |  | 3W     |  |  |  |
| Source Lumens                         |        |        |        |  | lm     |  |  |  |
| Delivered Lumens                      |        |        |        |  | 0 lm   |  |  |  |
| Lumens / Watt                         |        |        |        |  | 0 lm   |  |  |  |
| Current                               |        |        |        |  | mA     |  |  |  |
| CRI/CCT Multiplier                    | 2700°K | 3000°K | 3500°K |  | 4000°K |  |  |  |
| 80 CRI                                | 0.93   | 1.00   | 1.00   |  | 1.07   |  |  |  |
| 95 CRI                                | 0.69   | 0.75   | 0.81   |  | 0.87   |  |  |  |

| K      | L2S                                |              |            |
|--------|------------------------------------|--------------|------------|
| Source | Model                              | Track Length | Color      |
| K      | L2S:LINE TRACK 2 CIRCUIT   277V AC | 04:4 FT      | B277:Black |
|        |                                    | 08:8 FT      | W277:White |

Optional Emergency Backup Battery can be found on Products/<u>Accessories</u>

Generated on **05-09-2024** 

Track is available as a standard in 48V. If 24V is required, it will be a custom order, please contact your sales person.