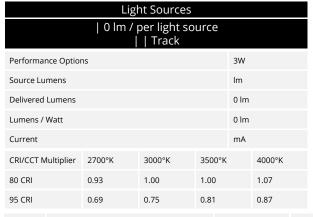

# N&E: Non-Dimmable & ELV Drivers

1.00

N&E: Non-Dimmable, ELV Drivers & 0-10V Dimmable

| The sum and a second |                  |                       | The second secon |                  |                       |
|----------------------|------------------|-----------------------|--------------------------------------------------------------------------------------------------------------------------------------------------------------------------------------------------------------------------------------------------------------------------------------------------------------------------------------------------------------------------------------------------------------------------------------------------------------------------------------------------------------------------------------------------------------------------------------------------------------------------------------------------------------------------------------------------------------------------------------------------------------------------------------------------------------------------------------------------------------------------------------------------------------------------------------------------------------------------------------------------------------------------------------------------------------------------------------------------------------------------------------------------------------------------------------------------------------------------------------------------------------------------------------------------------------------------------------------------------------------------------------------------------------------------------------------------------------------------------------------------------------------------------------------------------------------------------------------------------------------------------------------------------------------------------------------------------------------------------------------------------------------------------------------------------------------------------------------------------------------------------------------------------------------------------------------------------------------------------------------------------------------------------------------------------------------------------------------------------------------------------|------------------|-----------------------|
| Measurements         | LWH in mm        | LWH in inches         | Measurements                                                                                                                                                                                                                                                                                                                                                                                                                                                                                                                                                                                                                                                                                                                                                                                                                                                                                                                                                                                                                                                                                                                                                                                                                                                                                                                                                                                                                                                                                                                                                                                                                                                                                                                                                                                                                                                                                                                                                                                                                                                                                                                   | LWH in mm        | LWH in inches         |
| 7W - 9W - 13W        | 85.5 - 38 - 27.7 | 3.36" - 1.49" - 1.09" | 7W - 9W - 13W                                                                                                                                                                                                                                                                                                                                                                                                                                                                                                                                                                                                                                                                                                                                                                                                                                                                                                                                                                                                                                                                                                                                                                                                                                                                                                                                                                                                                                                                                                                                                                                                                                                                                                                                                                                                                                                                                                                                                                                                                                                                                                                  | 85.3 - 38 - 27.7 | 3.36" - 1.49" - 1.09" |
| 18W - 26W            | 89 - 41 - 31.5   | 3.5" - 1.62" - 1.24"  | 18W - 26W                                                                                                                                                                                                                                                                                                                                                                                                                                                                                                                                                                                                                                                                                                                                                                                                                                                                                                                                                                                                                                                                                                                                                                                                                                                                                                                                                                                                                                                                                                                                                                                                                                                                                                                                                                                                                                                                                                                                                                                                                                                                                                                      | 89 - 41 - 31.5   | 3.5" - 1.62" - 1.24"  |
| 36W - 50W            | 89 - 41 - 31.5   | 3.5" - 1.62" - 1.24"  | 36W - 50W                                                                                                                                                                                                                                                                                                                                                                                                                                                                                                                                                                                                                                                                                                                                                                                                                                                                                                                                                                                                                                                                                                                                                                                                                                                                                                                                                                                                                                                                                                                                                                                                                                                                                                                                                                                                                                                                                                                                                                                                                                                                                                                      | 138 - 47 - 32    | 5.43" - 1.85" - 1.25" |