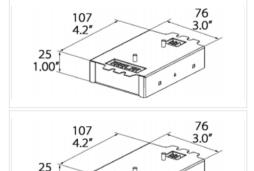

N&E: Non-Dimmable, ELV Drivers & 0-10V Dimmable

| The sum and a second |                  |                       | The second secon |                  |                       |
|----------------------|------------------|-----------------------|--------------------------------------------------------------------------------------------------------------------------------------------------------------------------------------------------------------------------------------------------------------------------------------------------------------------------------------------------------------------------------------------------------------------------------------------------------------------------------------------------------------------------------------------------------------------------------------------------------------------------------------------------------------------------------------------------------------------------------------------------------------------------------------------------------------------------------------------------------------------------------------------------------------------------------------------------------------------------------------------------------------------------------------------------------------------------------------------------------------------------------------------------------------------------------------------------------------------------------------------------------------------------------------------------------------------------------------------------------------------------------------------------------------------------------------------------------------------------------------------------------------------------------------------------------------------------------------------------------------------------------------------------------------------------------------------------------------------------------------------------------------------------------------------------------------------------------------------------------------------------------------------------------------------------------------------------------------------------------------------------------------------------------------------------------------------------------------------------------------------------------|------------------|-----------------------|
| Measurements         | LWH in mm        | LWH in inches         | Measurements                                                                                                                                                                                                                                                                                                                                                                                                                                                                                                                                                                                                                                                                                                                                                                                                                                                                                                                                                                                                                                                                                                                                                                                                                                                                                                                                                                                                                                                                                                                                                                                                                                                                                                                                                                                                                                                                                                                                                                                                                                                                                                                   | LWH in mm        | LWH in inches         |
| 7W - 9W - 13W        | 85.5 - 38 - 27.7 | 3.36" - 1.49" - 1.09" | 7W - 9W - 13W                                                                                                                                                                                                                                                                                                                                                                                                                                                                                                                                                                                                                                                                                                                                                                                                                                                                                                                                                                                                                                                                                                                                                                                                                                                                                                                                                                                                                                                                                                                                                                                                                                                                                                                                                                                                                                                                                                                                                                                                                                                                                                                  | 85.3 - 38 - 27.7 | 3.36" - 1.49" - 1.09" |
| 18W - 26W            | 89 - 41 - 31.5   | 3.5" - 1.62" - 1.24"  | 18W - 26W                                                                                                                                                                                                                                                                                                                                                                                                                                                                                                                                                                                                                                                                                                                                                                                                                                                                                                                                                                                                                                                                                                                                                                                                                                                                                                                                                                                                                                                                                                                                                                                                                                                                                                                                                                                                                                                                                                                                                                                                                                                                                                                      | 89 - 41 - 31.5   | 3.5" - 1.62" - 1.24"  |
| 36W - 50W            | 89 - 41 - 31.5   | 3.5" - 1.62" - 1.24"  | 36W - 50W                                                                                                                                                                                                                                                                                                                                                                                                                                                                                                                                                                                                                                                                                                                                                                                                                                                                                                                                                                                                                                                                                                                                                                                                                                                                                                                                                                                                                                                                                                                                                                                                                                                                                                                                                                                                                                                                                                                                                                                                                                                                                                                      | 138 - 47 - 32    | 5.43" - 1.85" - 1.25" |