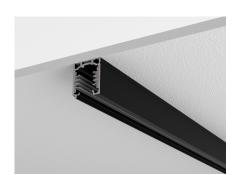

# LINE TRACK 3 CIRCUIT | 120V AC

| K      | L3S                                |              |            |
|--------|------------------------------------|--------------|------------|
| Source | Model                              | Track Length | Color      |
| K      | L3S:LINE TRACK 3 CIRCUIT   120V AC | 04:4 FT      | B120:Black |
|        |                                    | 08:8 FT      | W120:White |

Optional Emergency Backup Battery can be found on Products/<u>Accessories</u>

Generated on **05-09-2024** 

Track is available as a standard in 48V. If 24V is required, it will be a custom order, please contact your sales person.