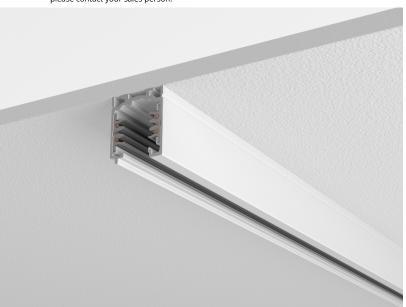

# LINE TRACK 3 CIRCUIT | 120V AC

| K      | L3S                                |              |            |
|--------|------------------------------------|--------------|------------|
| Source | Model                              | Track Length | Color      |
| K      | L3S:LINE TRACK 3 CIRCUIT   120V AC | 04:4 FT      | B120:Black |
|        |                                    | 08:8 FT      | W120:White |

Optional Emergency Backup Battery can be found on Products/<u>Accessories</u>

Generated on **05-09-2024** 

Track is available as a standard in 48V. If 24V is required, it will be a custom order, please contact your sales person.