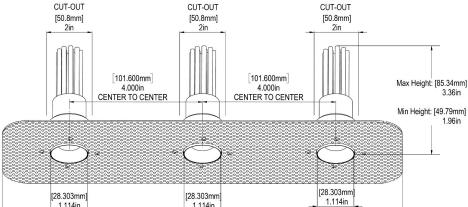

\*1: This is a 24V luminaire. Driver to be specified separately. For line-voltage control and dimming select the appropriate driver on spec sheet page 3.

CUT-OUT

CUT-OUT

[304.798mm] 12.000in

| Y0<br>Source | MTD34<br>Model      | ——<br>Wattage                                                                       | —<br>Kelvin                                                                                                                                                                                                                     | — CRI        | —<br>Beam                                                                                                         | —<br>Lens                        | — Color                                                                                                                                                            | — Converter                                                                                                                   | ——<br>Installation                                                                     | I.P.<br>Rating |
|--------------|---------------------|-------------------------------------------------------------------------------------|---------------------------------------------------------------------------------------------------------------------------------------------------------------------------------------------------------------------------------|--------------|-------------------------------------------------------------------------------------------------------------------|----------------------------------|--------------------------------------------------------------------------------------------------------------------------------------------------------------------|-------------------------------------------------------------------------------------------------------------------------------|----------------------------------------------------------------------------------------|----------------|
| YO           | MTD34:MINI<br>TD 34 | 06:06W (2W<br>x 3 lights)<br>15:15W (5W<br>x 3 lights)<br>21:21W (7W<br>x 3 lights) | 27:2700K 30:3000K 35:3500K 40:4000K TD:Tunable White 2700K to 6500K (Daylight, Not possible with 6W) TH:Tunable White 1800K to 4000K (Hospitality, Not possible with 6W) WD:Warm Dim 1800K to 3000K (Not possible with 6W, 15W) | A:80<br>B:95 | C:60° Comfort Trim D:36° Comfort Trim E:24° Comfort Trim S:60° Sparkle Trim T:36° Sparkle Trim U:24° Sparkle Trim | C:Clear<br>F:Frosted<br>S:Solite | WS:Matte White<br>BK:Matte Black<br>WG:White Trim /<br>Grey Splay (Grey<br>RAL 7001 Matte)<br>BP:Black Pearl<br>SN:Satin Nickel<br>BZ:Bronze<br>CC:Custom<br>Color | V1:24 VDC 1-<br>Channel<br>Converter *1<br>(Static/Warm<br>Dim)<br>V2:24 VDC 2-<br>Channel<br>Converter *1<br>(Tunable White) | 00:No Housings<br>(Option when<br>product is<br>installed in Low<br>Voltage - Class 2) | D:Dry IP<br>20 |