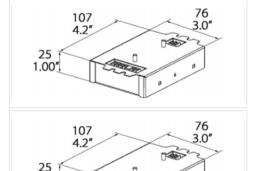

### N&E: Non-Dimmable & ELV Drivers

1.00

N&E: Non-Dimmable, ELV Drivers & 0-10V Dimmable

| The state of the s | EET BINCIS       |                       | The state of the s |                  |                       |  |  |
|--------------------------------------------------------------------------------------------------------------------------------------------------------------------------------------------------------------------------------------------------------------------------------------------------------------------------------------------------------------------------------------------------------------------------------------------------------------------------------------------------------------------------------------------------------------------------------------------------------------------------------------------------------------------------------------------------------------------------------------------------------------------------------------------------------------------------------------------------------------------------------------------------------------------------------------------------------------------------------------------------------------------------------------------------------------------------------------------------------------------------------------------------------------------------------------------------------------------------------------------------------------------------------------------------------------------------------------------------------------------------------------------------------------------------------------------------------------------------------------------------------------------------------------------------------------------------------------------------------------------------------------------------------------------------------------------------------------------------------------------------------------------------------------------------------------------------------------------------------------------------------------------------------------------------------------------------------------------------------------------------------------------------------------------------------------------------------------------------------------------------------|------------------|-----------------------|--------------------------------------------------------------------------------------------------------------------------------------------------------------------------------------------------------------------------------------------------------------------------------------------------------------------------------------------------------------------------------------------------------------------------------------------------------------------------------------------------------------------------------------------------------------------------------------------------------------------------------------------------------------------------------------------------------------------------------------------------------------------------------------------------------------------------------------------------------------------------------------------------------------------------------------------------------------------------------------------------------------------------------------------------------------------------------------------------------------------------------------------------------------------------------------------------------------------------------------------------------------------------------------------------------------------------------------------------------------------------------------------------------------------------------------------------------------------------------------------------------------------------------------------------------------------------------------------------------------------------------------------------------------------------------------------------------------------------------------------------------------------------------------------------------------------------------------------------------------------------------------------------------------------------------------------------------------------------------------------------------------------------------------------------------------------------------------------------------------------------------|------------------|-----------------------|--|--|
| Measurements                                                                                                                                                                                                                                                                                                                                                                                                                                                                                                                                                                                                                                                                                                                                                                                                                                                                                                                                                                                                                                                                                                                                                                                                                                                                                                                                                                                                                                                                                                                                                                                                                                                                                                                                                                                                                                                                                                                                                                                                                                                                                                                   | LWH in mm        | LWH in inches         | Measurements                                                                                                                                                                                                                                                                                                                                                                                                                                                                                                                                                                                                                                                                                                                                                                                                                                                                                                                                                                                                                                                                                                                                                                                                                                                                                                                                                                                                                                                                                                                                                                                                                                                                                                                                                                                                                                                                                                                                                                                                                                                                                                                   | LWH in mm        | LWH in inches         |  |  |
| 7W - 9W - 13W                                                                                                                                                                                                                                                                                                                                                                                                                                                                                                                                                                                                                                                                                                                                                                                                                                                                                                                                                                                                                                                                                                                                                                                                                                                                                                                                                                                                                                                                                                                                                                                                                                                                                                                                                                                                                                                                                                                                                                                                                                                                                                                  | 85.5 - 38 - 27.7 | 3.36" - 1.49" - 1.09" | 7W - 9W - 13W                                                                                                                                                                                                                                                                                                                                                                                                                                                                                                                                                                                                                                                                                                                                                                                                                                                                                                                                                                                                                                                                                                                                                                                                                                                                                                                                                                                                                                                                                                                                                                                                                                                                                                                                                                                                                                                                                                                                                                                                                                                                                                                  | 85.3 - 38 - 27.7 | 3.36" - 1.49" - 1.09" |  |  |
| 18W - 26W                                                                                                                                                                                                                                                                                                                                                                                                                                                                                                                                                                                                                                                                                                                                                                                                                                                                                                                                                                                                                                                                                                                                                                                                                                                                                                                                                                                                                                                                                                                                                                                                                                                                                                                                                                                                                                                                                                                                                                                                                                                                                                                      | 89 - 41 - 31.5   | 3.5" - 1.62" - 1.24"  | 18W - 26W                                                                                                                                                                                                                                                                                                                                                                                                                                                                                                                                                                                                                                                                                                                                                                                                                                                                                                                                                                                                                                                                                                                                                                                                                                                                                                                                                                                                                                                                                                                                                                                                                                                                                                                                                                                                                                                                                                                                                                                                                                                                                                                      | 89 - 41 - 31.5   | 3.5" - 1.62" - 1.24"  |  |  |
| 36W - 50W                                                                                                                                                                                                                                                                                                                                                                                                                                                                                                                                                                                                                                                                                                                                                                                                                                                                                                                                                                                                                                                                                                                                                                                                                                                                                                                                                                                                                                                                                                                                                                                                                                                                                                                                                                                                                                                                                                                                                                                                                                                                                                                      | 89 - 41 - 31.5   | 3.5" - 1.62" - 1.24"  | 36W - 50W                                                                                                                                                                                                                                                                                                                                                                                                                                                                                                                                                                                                                                                                                                                                                                                                                                                                                                                                                                                                                                                                                                                                                                                                                                                                                                                                                                                                                                                                                                                                                                                                                                                                                                                                                                                                                                                                                                                                                                                                                                                                                                                      | 138 - 47 - 32    | 5.43" - 1.85" - 1.25" |  |  |