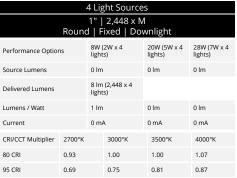

# MINI TD 44

| Y0     | MTD44               | —                                                                                  | —–                                                                                                                                                                                                                              | —            | —                                                                                                                 | —                                | — Color                                                                                                                                                            | ——                                                                                                                            |                                                                                        | I.P.           |
|--------|---------------------|------------------------------------------------------------------------------------|---------------------------------------------------------------------------------------------------------------------------------------------------------------------------------------------------------------------------------|--------------|-------------------------------------------------------------------------------------------------------------------|----------------------------------|--------------------------------------------------------------------------------------------------------------------------------------------------------------------|-------------------------------------------------------------------------------------------------------------------------------|----------------------------------------------------------------------------------------|----------------|
| Source | Model               | Wattage                                                                            | Kelvin                                                                                                                                                                                                                          | CRI          | Beam                                                                                                              | Lens                             |                                                                                                                                                                    | Converter                                                                                                                     | Installation                                                                           | Rating         |
| YO     | MTD44:MINI<br>TD 44 | 08:8W (2W x<br>4 lights)<br>20:20W (5W<br>x 4 lights)<br>28:28W (7W<br>x 4 lights) | 27:2700K 30:3000K 35:3500K 40:4000K TD:Tunable White 2700K to 6500K (Daylight, Not possible with 8W) TH:Tunable White 1800K to 4000K (Hospitality, Not possible with 8W) WD:Warm Dim 1800K to 3000K (Not possible with 8W, 20W) | A:80<br>B:95 | C:60° Comfort Trim D:36° Comfort Trim E:24° Comfort Trim S:60° Sparkle Trim T:36° Sparkle Trim U:24° Sparkle Trim | C:Clear<br>F:Frosted<br>S:Solite | WS:Matte White<br>BK:Matte Black<br>WG:White Trim /<br>Grey Splay (Grey<br>RAL 7001 Matte)<br>BP:Black Pearl<br>SN:Satin Nickel<br>BZ:Bronze<br>CC:Custom<br>Color | V1:24 VDC 1-<br>Channel<br>Converter *1<br>(Static/Warm<br>Dim)<br>V2:24 VDC 2-<br>Channel<br>Converter *1<br>(Tunable White) | 00:No Housings<br>(Option when<br>product is<br>installed in Low<br>Voltage - Class 2) | D:Dry IP<br>20 |