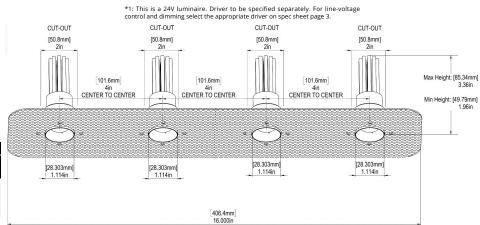

# MINI TD 44

| Y0     | MTD44               | —                                                                                  | —–                                                                                                                                                                                                                              | —            | —                                                                                                                 | —                                | — Color                                                                                                                                                            | ——                                                                                                                            |                                                                                        | I.P.           |
|--------|---------------------|------------------------------------------------------------------------------------|---------------------------------------------------------------------------------------------------------------------------------------------------------------------------------------------------------------------------------|--------------|-------------------------------------------------------------------------------------------------------------------|----------------------------------|--------------------------------------------------------------------------------------------------------------------------------------------------------------------|-------------------------------------------------------------------------------------------------------------------------------|----------------------------------------------------------------------------------------|----------------|
| Source | Model               | Wattage                                                                            | Kelvin                                                                                                                                                                                                                          | CRI          | Beam                                                                                                              | Lens                             |                                                                                                                                                                    | Converter                                                                                                                     | Installation                                                                           | Rating         |
| YO     | MTD44:MINI<br>TD 44 | 08:8W (2W x<br>4 lights)<br>20:20W (5W<br>x 4 lights)<br>28:28W (7W<br>x 4 lights) | 27:2700K 30:3000K 35:3500K 40:4000K TD:Tunable White 2700K to 6500K (Daylight, Not possible with 8W) TH:Tunable White 1800K to 4000K (Hospitality, Not possible with 8W) WD:Warm Dim 1800K to 3000K (Not possible with 8W, 20W) | A:80<br>B:95 | C:60° Comfort Trim D:36° Comfort Trim E:24° Comfort Trim S:60° Sparkle Trim T:36° Sparkle Trim U:24° Sparkle Trim | C:Clear<br>F:Frosted<br>S:Solite | WS:Matte White<br>BK:Matte Black<br>WG:White Trim /<br>Grey Splay (Grey<br>RAL 7001 Matte)<br>BP:Black Pearl<br>SN:Satin Nickel<br>BZ:Bronze<br>CC:Custom<br>Color | V1:24 VDC 1-<br>Channel<br>Converter *1<br>(Static/Warm<br>Dim)<br>V2:24 VDC 2-<br>Channel<br>Converter *1<br>(Tunable White) | 00:No Housings<br>(Option when<br>product is<br>installed in Low<br>Voltage - Class 2) | D:Dry IP<br>20 |

## **Fixture retention**

Two torsion springs hold the fixture tight to the ceiling accommodating ceiling thickness from 1/16" to 1". Special springs for thicker ceiling available on request.