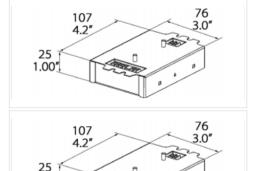

N&E: Non-Dimmable, ELV Drivers & 0-10V Dimmable

| The state of the s | EET BIITCIS      |                       | The state of the s |                  |                       |  |  |  |
|--------------------------------------------------------------------------------------------------------------------------------------------------------------------------------------------------------------------------------------------------------------------------------------------------------------------------------------------------------------------------------------------------------------------------------------------------------------------------------------------------------------------------------------------------------------------------------------------------------------------------------------------------------------------------------------------------------------------------------------------------------------------------------------------------------------------------------------------------------------------------------------------------------------------------------------------------------------------------------------------------------------------------------------------------------------------------------------------------------------------------------------------------------------------------------------------------------------------------------------------------------------------------------------------------------------------------------------------------------------------------------------------------------------------------------------------------------------------------------------------------------------------------------------------------------------------------------------------------------------------------------------------------------------------------------------------------------------------------------------------------------------------------------------------------------------------------------------------------------------------------------------------------------------------------------------------------------------------------------------------------------------------------------------------------------------------------------------------------------------------------------|------------------|-----------------------|--------------------------------------------------------------------------------------------------------------------------------------------------------------------------------------------------------------------------------------------------------------------------------------------------------------------------------------------------------------------------------------------------------------------------------------------------------------------------------------------------------------------------------------------------------------------------------------------------------------------------------------------------------------------------------------------------------------------------------------------------------------------------------------------------------------------------------------------------------------------------------------------------------------------------------------------------------------------------------------------------------------------------------------------------------------------------------------------------------------------------------------------------------------------------------------------------------------------------------------------------------------------------------------------------------------------------------------------------------------------------------------------------------------------------------------------------------------------------------------------------------------------------------------------------------------------------------------------------------------------------------------------------------------------------------------------------------------------------------------------------------------------------------------------------------------------------------------------------------------------------------------------------------------------------------------------------------------------------------------------------------------------------------------------------------------------------------------------------------------------------------|------------------|-----------------------|--|--|--|
| Measurements                                                                                                                                                                                                                                                                                                                                                                                                                                                                                                                                                                                                                                                                                                                                                                                                                                                                                                                                                                                                                                                                                                                                                                                                                                                                                                                                                                                                                                                                                                                                                                                                                                                                                                                                                                                                                                                                                                                                                                                                                                                                                                                   | LWH in mm        | LWH in inches         | Measurements                                                                                                                                                                                                                                                                                                                                                                                                                                                                                                                                                                                                                                                                                                                                                                                                                                                                                                                                                                                                                                                                                                                                                                                                                                                                                                                                                                                                                                                                                                                                                                                                                                                                                                                                                                                                                                                                                                                                                                                                                                                                                                                   | LWH in mm        | LWH in inches         |  |  |  |
| 7W - 9W - 13W                                                                                                                                                                                                                                                                                                                                                                                                                                                                                                                                                                                                                                                                                                                                                                                                                                                                                                                                                                                                                                                                                                                                                                                                                                                                                                                                                                                                                                                                                                                                                                                                                                                                                                                                                                                                                                                                                                                                                                                                                                                                                                                  | 85.5 - 38 - 27.7 | 3.36" - 1.49" - 1.09" | 7W - 9W - 13W                                                                                                                                                                                                                                                                                                                                                                                                                                                                                                                                                                                                                                                                                                                                                                                                                                                                                                                                                                                                                                                                                                                                                                                                                                                                                                                                                                                                                                                                                                                                                                                                                                                                                                                                                                                                                                                                                                                                                                                                                                                                                                                  | 85.3 - 38 - 27.7 | 3.36" - 1.49" - 1.09" |  |  |  |
| 18W - 26W                                                                                                                                                                                                                                                                                                                                                                                                                                                                                                                                                                                                                                                                                                                                                                                                                                                                                                                                                                                                                                                                                                                                                                                                                                                                                                                                                                                                                                                                                                                                                                                                                                                                                                                                                                                                                                                                                                                                                                                                                                                                                                                      | 89 - 41 - 31.5   | 3.5" - 1.62" - 1.24"  | 18W - 26W                                                                                                                                                                                                                                                                                                                                                                                                                                                                                                                                                                                                                                                                                                                                                                                                                                                                                                                                                                                                                                                                                                                                                                                                                                                                                                                                                                                                                                                                                                                                                                                                                                                                                                                                                                                                                                                                                                                                                                                                                                                                                                                      | 89 - 41 - 31.5   | 3.5" - 1.62" - 1.24"  |  |  |  |
| 36W - 50W                                                                                                                                                                                                                                                                                                                                                                                                                                                                                                                                                                                                                                                                                                                                                                                                                                                                                                                                                                                                                                                                                                                                                                                                                                                                                                                                                                                                                                                                                                                                                                                                                                                                                                                                                                                                                                                                                                                                                                                                                                                                                                                      | 89 - 41 - 31.5   | 3.5" - 1.62" - 1.24"  | 36W - 50W                                                                                                                                                                                                                                                                                                                                                                                                                                                                                                                                                                                                                                                                                                                                                                                                                                                                                                                                                                                                                                                                                                                                                                                                                                                                                                                                                                                                                                                                                                                                                                                                                                                                                                                                                                                                                                                                                                                                                                                                                                                                                                                      | 138 - 47 - 32    | 5.43" - 1.85" - 1.25" |  |  |  |