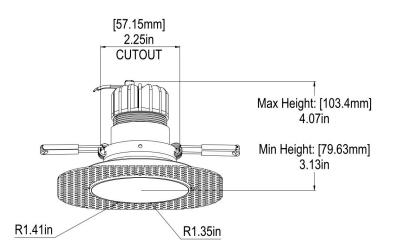

## **Fixture retention**

Two torsion springs hold the fixture tight to the ceiling accommodating ceiling thickness from 1/16" to 1". Special springs for thicker ceiling available on request.

#### Wet location

(if option is available and selected on page 1) Sealed lens and integral silicon gasket behind the trim.